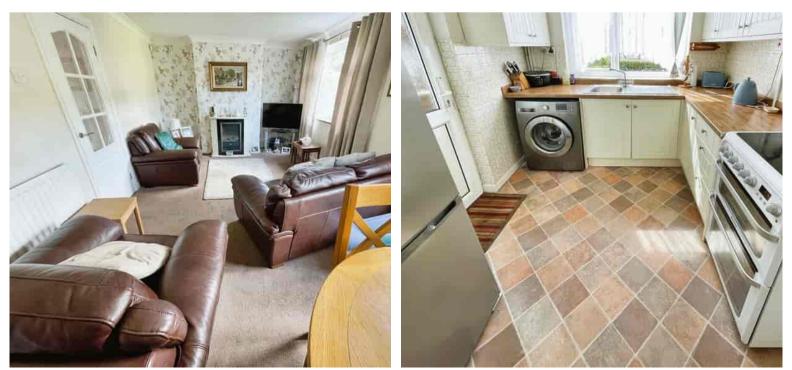

#### **Entrance Hallway**

Having stairs rising to the first floor and doors giving access to:-

Lounge/Dining Room 18' 08" x 10' 11" (5.69m x 3.33m)

**Kitchen** 9' 08" x 7' 10" (2.95m x 2.39m)

Landing Having doors giving access to all upstairs rooms.