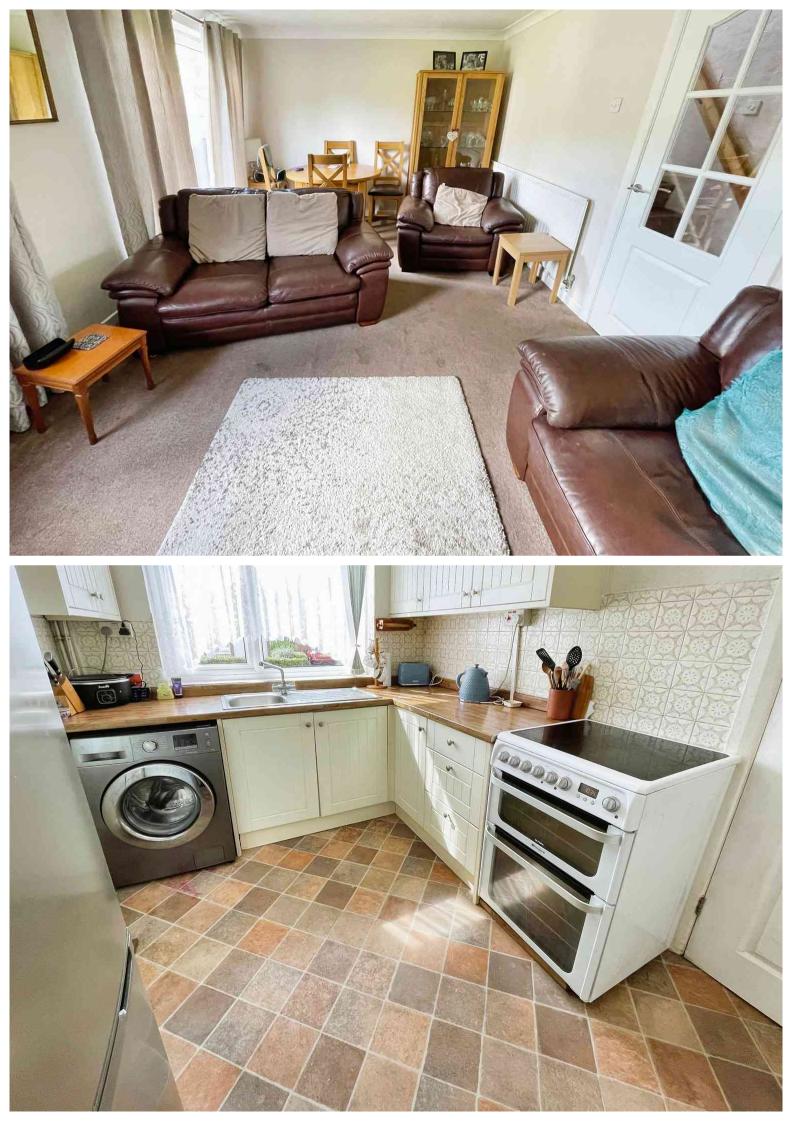

#### **Entrance Hallway**

Having stairs rising to the first floor and doors giving access to:-

Lounge/Dining Room 18' 08" x 10' 11" (5.69m x 3.33m)

**Kitchen** 9' 08" x 7' 10" (2.95m x 2.39m)

Landing Having doors giving access to all upstairs rooms.