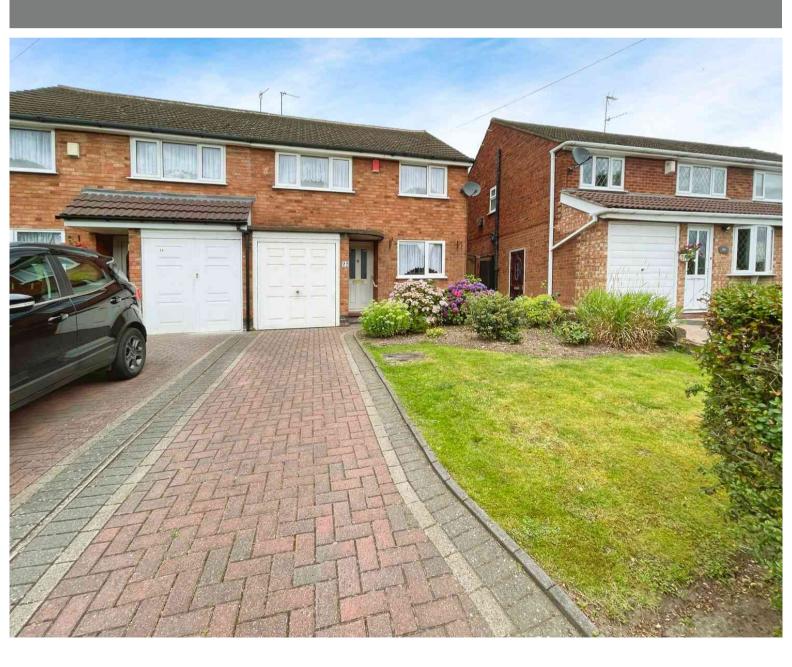

# Approach

Approached via a substantial driveway with fore gardens having borders housing shrubs and borders, storm porch with door giving access to the accommodation.

#### Garage

A single garage having an up and over door.