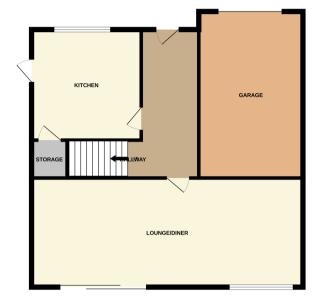

#### **Entrance Hallway**

Having stairs rising to the first floor and doors giving access to:-

Lounge/Dining Room 18' 08" x 10' 11" (5.69m x 3.33m)

**Kitchen** 9' 08" x 7' 10" (2.95m x 2.39m)

Landing Having doors giving access to all upstairs rooms.

#### Garden

Having a patio area with the rest laid to lawn having well stocked borders housing shrubs and flowers and side access.

#### Garage

A single garage having an up and over door.

## **FLOORPLAN & EPC**

1ST FLOOR

Whilst every attempt has been made to ensure the accuracy of the floorplan contained here, measurements of doors, wordows, rooms and any other items are approximate and no responsibility is taken for any error, prospective purchaser. The services, systems and appliances shown have not been tested and no guarantee as to their operability or efficiency can be given. Made with Meropix Ca224