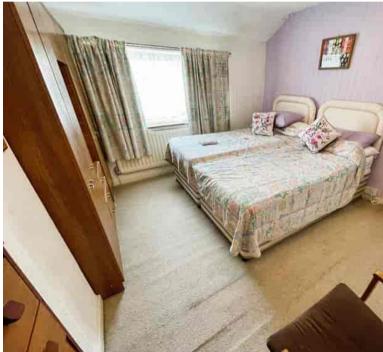

Bedroom One 12' 10" x 11' 03" (3.91m x 3.43m)

**Bedroom Two** 10' 11" x 10' 11" (3.33m x 3.33m)

**Bedroom Three** 10' 03" x 7' 02" (3.12m x 2.18m)

Bathroom 7' 07" x 7' 04" (2.31m x 2.24m)