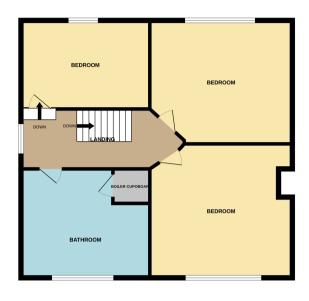

Bedroom One 12' 10" x 11' 03" (3.91m x 3.43m)

**Bedroom Two** 10' 11" x 10' 11" (3.33m x 3.33m)

**Bedroom Three** 10' 03" x 7' 02" (3.12m x 2.18m)

Bathroom 7' 07" x 7' 04" (2.31m x 2.24m)

## **FLOORPLAN & EPC**

1ST FLOOR

Whilst every attempt has been made to ensure the accuracy of the floorplan contained here, measurements of doors, wordows, rooms and any other items are approximate and no responsibility is taken for any error, prospective purchaser. The services, systems and appliances shown have not been tested and no guarantee as to their operability or efficiency can be given. Made with Meropix Ca224