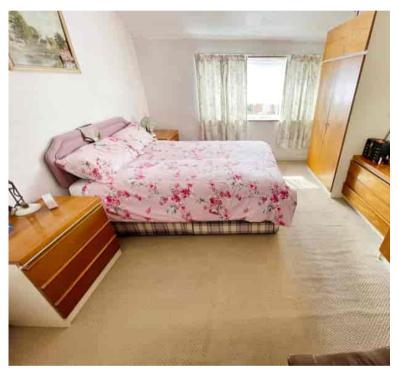

Bedroom One 12' 10" x 11' 03" (3.91m x 3.43m)

**Bedroom Two** 10' 11" x 10' 11" (3.33m x 3.33m)

**Bedroom Three** 10' 03" x 7' 02" (3.12m x 2.18m)

Bathroom 7' 07" x 7' 04" (2.31m x 2.24m)