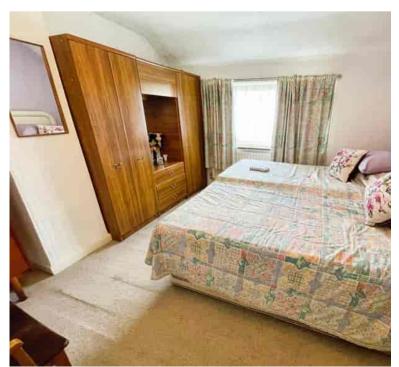

Bedroom One 12' 10" x 11' 03" (3.91m x 3.43m)

**Bedroom Two** 10' 11" x 10' 11" (3.33m x 3.33m)

**Bedroom Three** 10' 03" x 7' 02" (3.12m x 2.18m)

Bathroom 7' 07" x 7' 04" (2.31m x 2.24m)