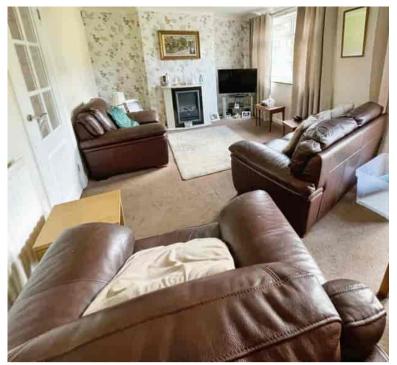

#### **Entrance Hallway**

Having stairs rising to the first floor and doors giving access to:-

Lounge/Dining Room 18' 08" x 10' 11" (5.69m x 3.33m)

**Kitchen** 9' 08" x 7' 10" (2.95m x 2.39m)

Landing Having doors giving access to all upstairs rooms.