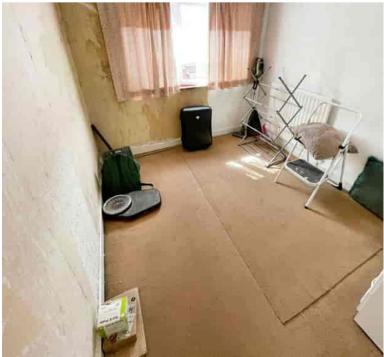

Bedroom One 12' 10" x 11' 03" (3.91m x 3.43m)

**Bedroom Two** 10' 11" x 10' 11" (3.33m x 3.33m)

**Bedroom Three** 10' 03" x 7' 02" (3.12m x 2.18m)

Bathroom 7' 07" x 7' 04" (2.31m x 2.24m)