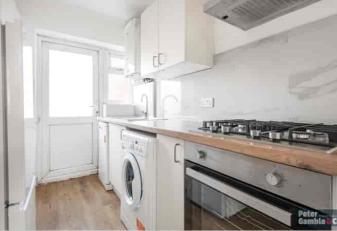

The separate kitchen has been refreshed also with its own door onto the garden.

To the first floor are the 3 bedrooms and the family bathroom.

Central heating has been renewed to a modern combi system (Worcester Bosch) and the property is fully double glazed.