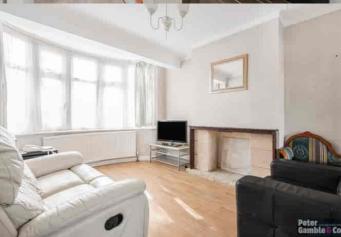

To the ground floor the property comprises a bright dual aspect thru-lounge with bay window, wooden flooring and sliding door leading onto the long WEST FACING rear garden with benefits from full vehicular access to the rear.

## **POINTS OF INTEREST**

- MODERN CENTRAL HEATING
- LONG WEST FACING
  GARDEN
- BRIGHT THRU-LOUNGE

ROOM DESCRIPTIONS

Although Pink Plan Itd ensures the highest level of accuracy, measurements of doors, windows and rooms are approximate and no responsibility is taken for error, omission or misstatement. These plans are for representation purposes only as defined by RICS code of measuring practise. No guarantee is given on total square footage of the property within this plan. The figure icon is for initial guidance only and should not be relied on as a basis of valuation.