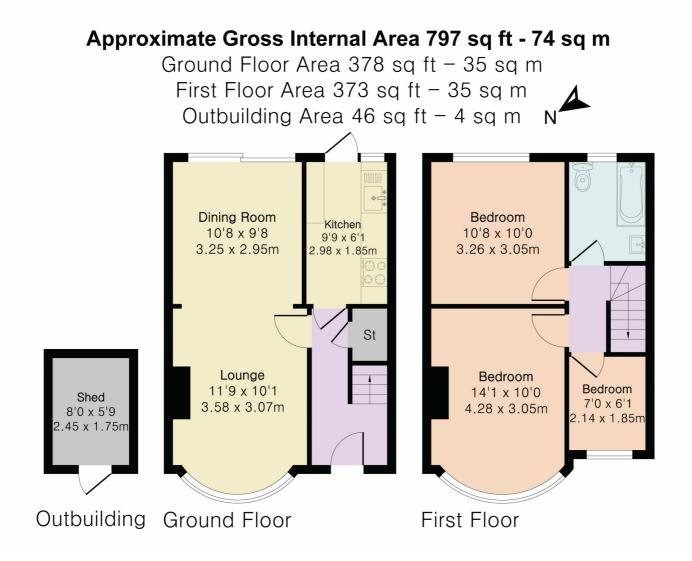

## PROPERTY SUMMARY

Peter Gamble & Co. proudly offer to the market for CHAIN FREE SALE this very well presented 3 BEDROOM, 1 BATHROOM terraced home.

Situated on one of the most popular streets within Perivales' Medway Village this lovely home boasts a very comfortable layout and excellent future potential.

To the ground floor the property comprises a bright dual aspect thru-lounge with bay window, wooden flooring and sliding door leading onto the long WEST FACING rear garden with benefits from full vehicular access to the rear.

The separate kitchen has been refreshed also with its own door onto the garden.

To the first floor are the 3 bedrooms and the family bathroom.

Central heating has been renewed to a modern combi system (Worcester Bosch) and the property is fully double glazed.

## **POINTS OF INTEREST**

- MODERN CENTRAL HEATING
- LONG WEST FACING
  GARDEN
- BRIGHT THRU-LOUNGE

ROOM DESCRIPTIONS

Although Pink Plan Itd ensures the highest level of accuracy, measurements of doors, windows and rooms are approximate and no responsibility is taken for error, omission or misstatement. These plans are for representation purposes only as defined by RICS code of measuring practise. No guarantee is given on total square footage of the property within this plan. The figure icon is for initial guidance only and should not be relied on as a basis of valuation.