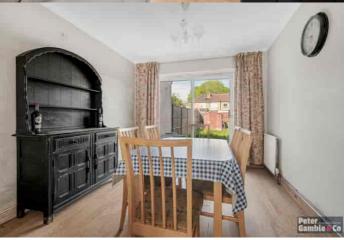

To the ground floor the property comprises a bright dual aspect thru-lounge with bay window, wooden flooring and sliding door leading onto the long WEST FACING rear garden with benefits from full vehicular access to the rear.