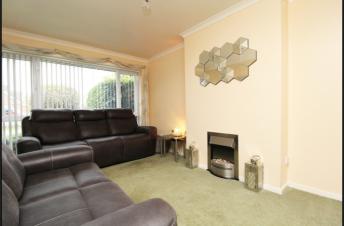

# Lounge:

Abt. 16' 11" x 9' 10" (5.16m x 3.00m) Full-length double-glazed window to front. Feature fireplace. Radiator. Carpet.