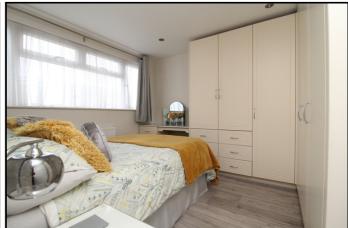

### **Bedroom One:**

Abt. 11' 3"  $\times$  10' 1" (3.43m  $\times$  3.07m) Double-glazed window to front. Built-in wardrobes and dressing table. Wood flooring. Radiator. Spotlights.