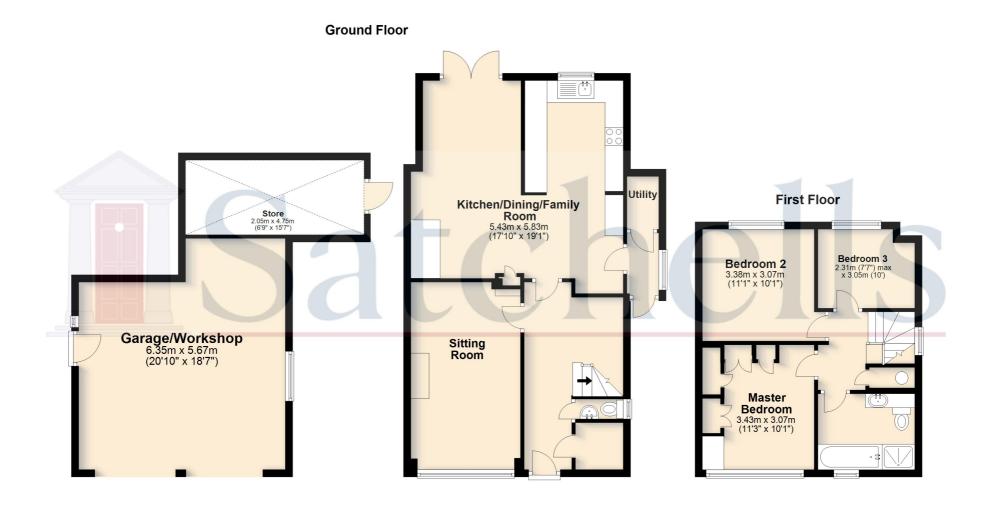

#### **Ground Floor:**

#### Kitchen:

Abt. 19' 1" x 17' 10" (5.82m x 5.44m) Double-glazed window to rear. Tiled flooring. Radiator. Frosted door to utility area. Selection of wall and base units with work surfaces over. Integrated fridge freezer, space for dishwasher. Stainless steel sink and draining board with swan neck hot cold tap. Water filter tap. Freestanding electric cooker with extractor. Partially tiled walls. Spotlights.

# **Utility Area:**

Plumbing for washing machine and tumble dryer. Door to driveway.

# **Dining Room:**

Double-glazed French doors to garden. Two radiators. Carpet.

# Lounge:

Abt. 16' 11" x 9' 10" (5.16m x 3.00m) Full-length double-glazed window to front. Feature fireplace. Radiator. Carpet.

# First Floor:

### **Bedroom One:**

Abt. 11' 3"  $\times$  10' 1" (3.43m  $\times$  3.07m) Double-glazed window to front. Built-in wardrobes and dressing table. Wood flooring. Radiator. Spotlights.

#### **Bedroom Two:**

Abt. 11' 1" x 10' 1" (3.38m x 3.07m) Double-glazed window to rear. Radiator. Wood flooring. Spotlights.

## **Bedroom Three:**

Abt. 10' 0" x 7' 7" (3.05m x 2.31m) Double-glazed window to rear. Wood flooring. Radiator. Restricted head height.