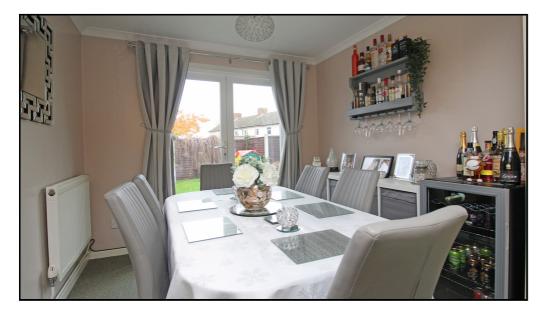

# **Dining Room:**

Double-glazed French doors to garden. Two radiators. Carpet.