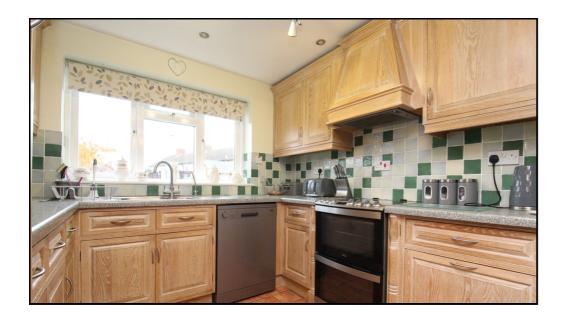

#### Kitchen:

Abt. 19' 1" x 17' 10" (5.82m x 5.44m) Double-glazed window to rear. Tiled flooring. Radiator. Frosted door to utility area. Selection of wall and base units with work surfaces over. Integrated fridge freezer, space for dishwasher. Stainless steel sink and draining board with swan neck hot cold tap. Water filter tap. Freestanding electric cooker with extractor. Partially tiled walls. Spotlights.