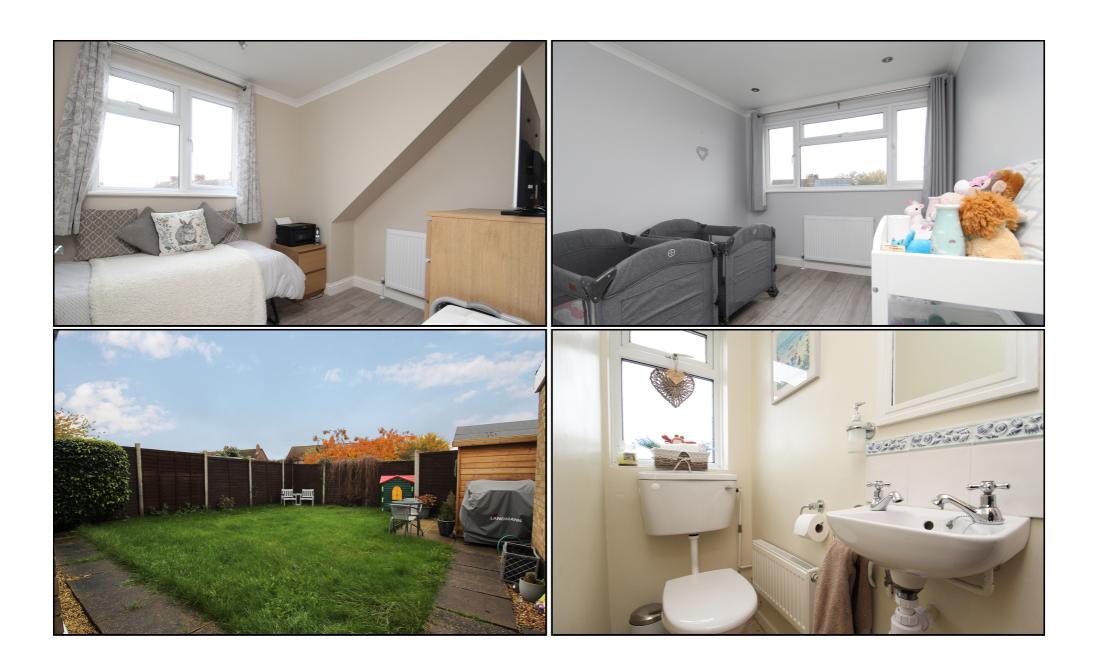

## **Bedroom Three:**

Abt. 10' 0" x 7' 7" (3.05m x 2.31m) Double-glazed window to rear. Wood flooring. Radiator. Restricted head height.

#### **Bathroom:**

Double-glazed frosted window. Vinyl flooring. Full-size paneled bath, mixer taps, and shower attachment. Low-level WC. Sink enclosed in vanity unit with storage. Separate tiled shower unit with glass door. Partially tiled walls. Extractor fan. Spotlights.

### Rear Garden:

Paved driveway with shingle leading to double garage. Gated access to rear garden. Door access to garage from garden. Patio area. Mainly laid to lawn. Large shed.