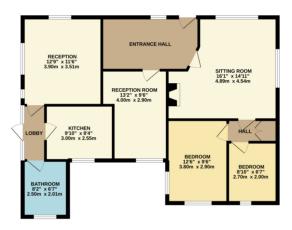

## Viewing

Strictly by prior appointment please.

GROUND FLOOR 920 sq.ft. (85.5 sq.m.) approx.

1ST FLOOR 872 sq.ft. (81.0 sq.m.) approx.

TOTAL FLOOR AREA: 1792 sq.ft. (166.5 sq.m.) approx.

winst every alterigh, not been fraued to elable the accuracy of the floor plan contained nete, freesovernethed of doors, windows, rooms and any other items are approximate and no responsibility is taken for any error, omission or mis-statement. This plan is for illustrative purposes only and should be used as such by any prospective purchaser. The services, systems and appliances shown have not been tested and no guarante as to their operability or efficiency can be given.