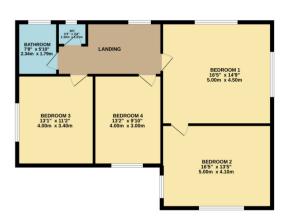

## Viewing

Strictly by prior appointment please.

GROUND FLOOR 920 sq.ft. (85.5 sq.m.) approx.

1ST FLOOR 872 sq.ft. (81.0 sq.m.) approx.

TOTAL FLOOR AREA: 1792 sq.ft. (166.5 sq.m.) approx.

winst every alterigh, not been fraued to elable the accuracy of the floor plan contained nete, freesovernethed of doors, windows, rooms and any other items are approximate and no responsibility is taken for any error, omission or mis-statement. This plan is for illustrative purposes only and should be used as such by any prospective purchaser. The services, systems and appliances shown have not been tested and no guarante as to their operability or efficiency can be given.