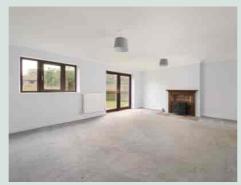

Living room 18' 2" x 15' 10" (5.54m x 4.83m)

**Utility room** 6' 0" x 5' 7" (1.83m x 1.70m)

Shower room/WC

First floor

Landing

Bedroom three 13' 6" x 11' 8" (4.11m x 3.56m)

Shower/bathroom/WC

Useful large eaves storage 22' 0" x 8' 1" (6.71 m x 2.46 m)