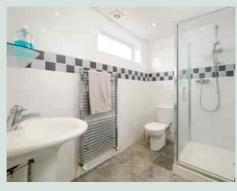

Living room 18' 2" x 15' 10" (5.54m x 4.83m)

**Utility room** 6' 0" x 5' 7" (1.83m x 1.70m)

Shower room/WC

First floor

Landing

Bedroom three 13' 6" x 11' 8" (4.11m x 3.56m)

Shower/bathroom/WC

Useful large eaves storage 22' 0" x 8' 1" (6.71 m x 2.46 m)