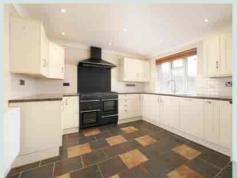

### The accommodation comprises

Ground floor

**Entrance hall** 

Bedroom one 11'9" x 10' 11" (3.58m x 3.33m)

Bedroom two 11'8" x 10' 11" (3.56m x 3.33m)

**Dining room** 15' 10" x 11' 0" (4.83m x 3.35m)

**Kitchen** 11' 10" x 11' 0" (3.61m x 3.35m)