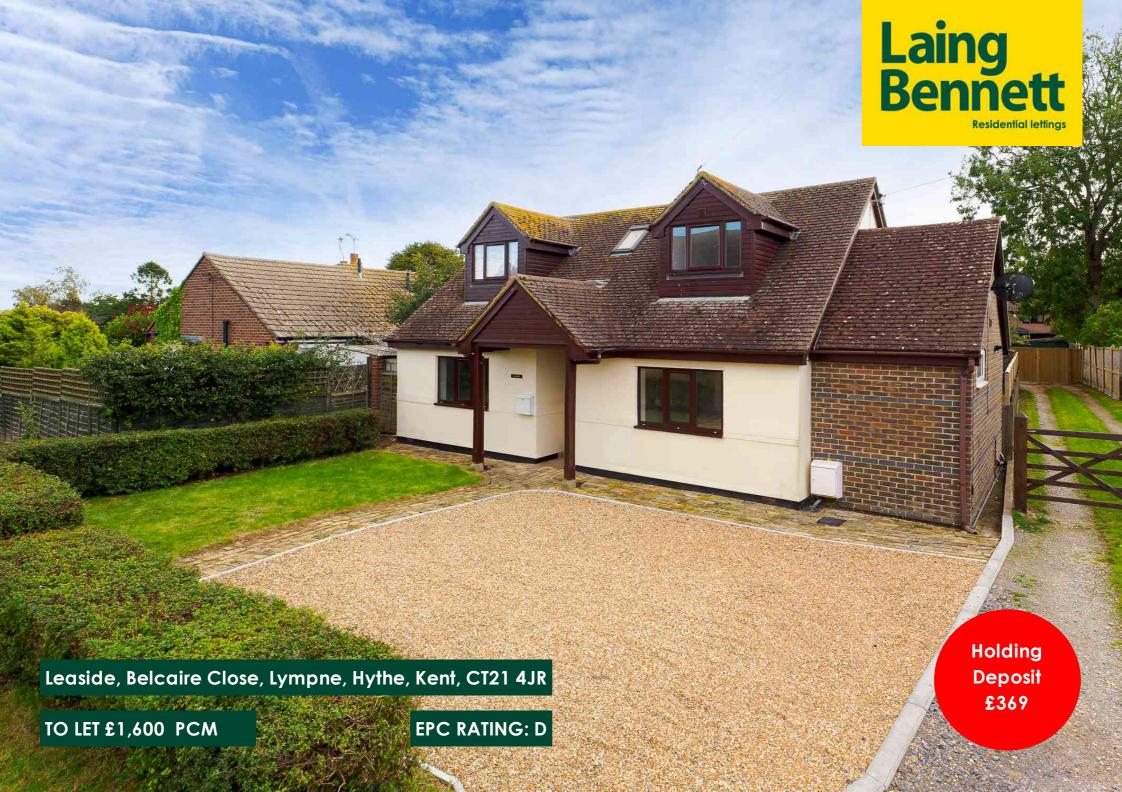

A beautifully presented three bedroom family home with pleasing and spacious accommodation that flows beautifully. The property benefits from an attractive rear garden offering a good degree of privacy, driveway and is located in a desirable location in the ever popular village of Lympne. SIX MONTHS TENANCY ONLY EPC Rating = D

#### Situation

**Key Features** • Three double bedrooms

- Downstairs shower room/WC and first floor luxury shower/bathroom/WC
- Massive useful store room to the first floor
- Attractive rear garden
- Driveway parking
- Popular thriving village
- Great spacious accommodation that flows perfectly
- SIX MONTHS TENACY ONLY