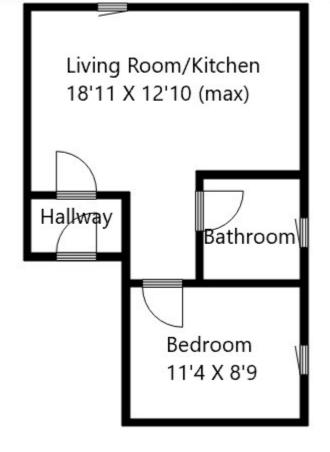

- One bedroom basement apartment
- Open plan Kitchen/Living area
- Security Entry Phone System
- Gated Allocated Parking
- 0.3 miles, 6 min walk to Hitchin train station (as per Google maps)
- 0.4 miles, 7 mins walk to Hitchin town centre (as per Google maps)
- Investment buyers only
- NO ONWARD CHAIN