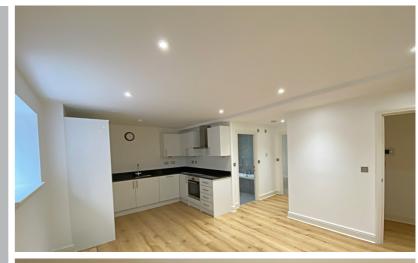

## country properties

William Moss Building was a wonderful conversion and addition of the former and historic building on the corner of Kings and Nightingale Road in Hitchin. This particular apartment is located in the basement of the building and offers a large entrance hall, open plan living and kitchen area, double bedroom and a family bathroom. The development offers secure entrance communal doors as well as a parking space in the developments carpark which is also enclosed by secure gates.