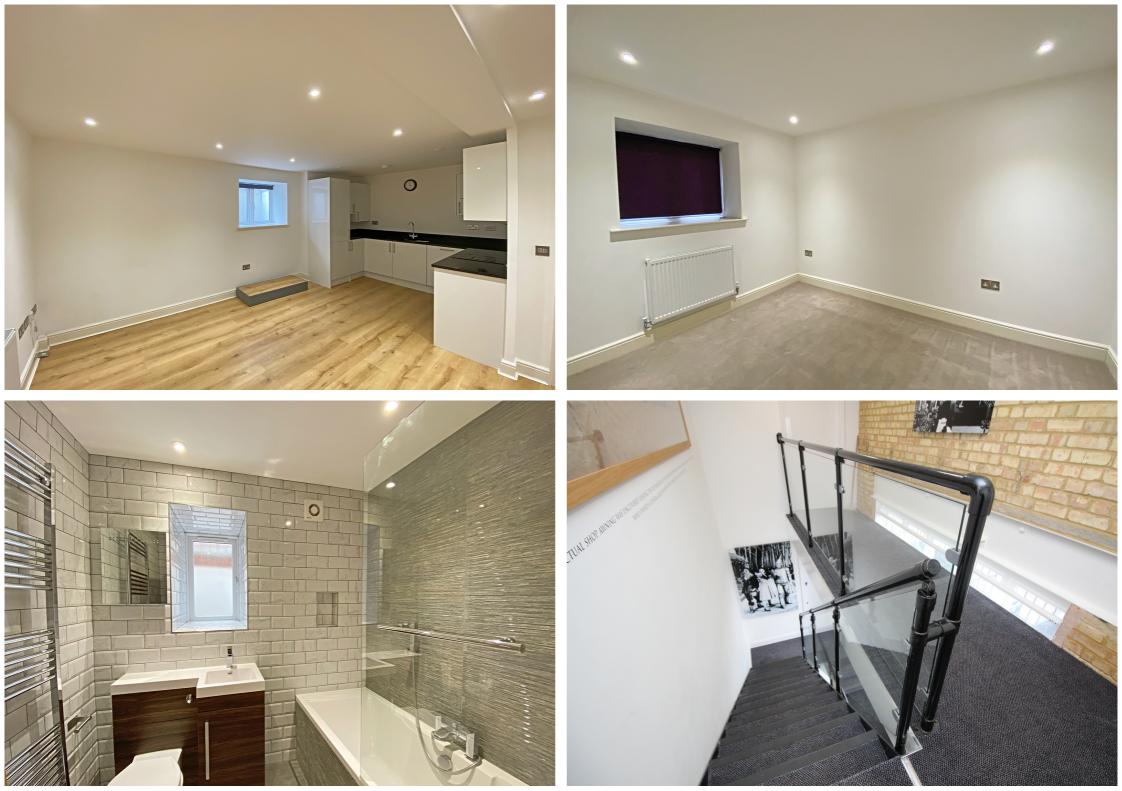

## country properties

William Moss Building was a wonderful conversion and addition of the former and historic building on the corner of Kings and Nightingale Road in Hitchin. This particular apartment is located in the basement of the building and offers a large entrance hall, open plan living and kitchen area, double bedroom and a family bathroom. The development offers secure entrance communal doors as well as a parking space in the developments carpark which is also enclosed by secure gates.

- One bedroom basement apartment
- Open plan Kitchen/Living area
- Security Entry Phone System
- Gated Allocated Parking
- 0.3 miles, 6 min walk to Hitchin train station (as per Google maps)
- 0.4 miles, 7 mins walk to Hitchin town centre (as per Google maps)
- Investment buyers only
- NO ONWARD CHAIN