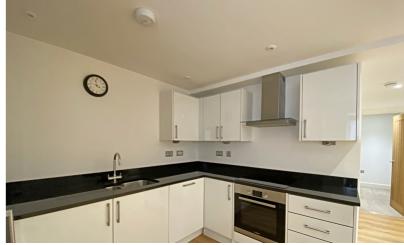

## country properties

William Moss Building was a wonderful conversion and addition of the former and historic building on the corner of Kings and Nightingale Road in Hitchin. This particular apartment is located in the basement of the building and offers a large entrance hall, open plan living and kitchen area, double bedroom and a family bathroom. The development offers secure entrance communal doors as well as a parking space in the developments carpark which is also enclosed by secure gates.