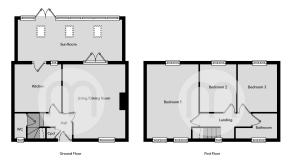

## First Floor

#### Landing

Access to loft hatch, access into:

#### **Bedroom One**



 $15' 5" \times 10' 5"$  (4.70m x 3.17m) UPVC window to front and rear aspect, radiator.

# Property Details.

#### **Bedroom Two**



9' 5" x 8' 0" (2.87m x 2.44m) UPVC window to rear aspect, radiator.

#### **Bedroom Three**



9' 5"  $\times$  7' 10" (2.87m  $\times$  2.39m) UPVC window to rear aspect, radiator.

#### **Bathroom**



Panelled bath with shower over, low level W.C, obscured window to front aspect, shower screen, tiled walls, extractor fan.

#### Outside



To the rear of the property offers an exceptional garden which is approximately 90ft in length and to the front offers a large driveway, providing off road parking for multiple vehicles.

## Property Details.

#### **Floorplans**



#### Location



We have not carried out a structural survey and the services, appliances and specific fittings have not been tested. All photographs, measurements, floor plans and distances referred to are given as a guide only and should not be relied upon for the purchase of carpets or any other fixtures or fittings. Gardens, roof terraces, balconies and communal gardens as well as tenure and lease details cannot have their accuracy guaranteed for intending purchasers. Lease details, service ground rent (where applicable) are given as a guide only and should be checked and confirmed by your solicitor prior to exchange of contracts.