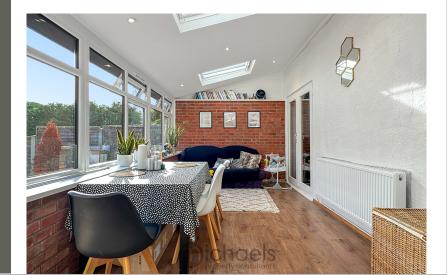

#### Sun Room

19' 10" x 9' 5" (6.05m x 2.87m) Velux windows, UPVC windows and door, radiator, wood effect flooring.