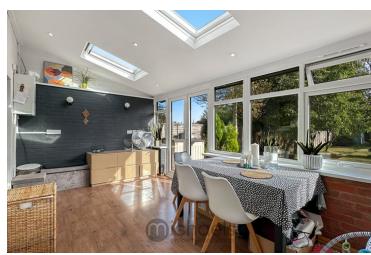

#### Sun Room

19' 10" x 9' 5" (6.05m x 2.87m) Velux windows, UPVC windows and door, radiator, wood effect flooring.