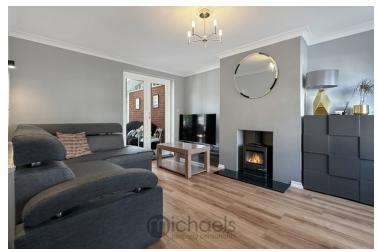

#### **Living Room**

 $15'\ 5''\ x\ 12'\ 0''\ (4.70m\ x\ 3.66m)$  UPVC window to front aspect, radiator, wood effect flooring, log burner, UPVC doors leading into sun room.