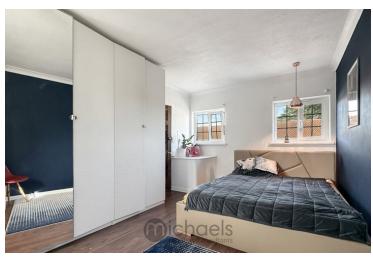

#### **Bedroom One**

 $15' 5" \times 10' 5"$  (4.70m x 3.17m) UPVC window to front and rear aspect, radiator.