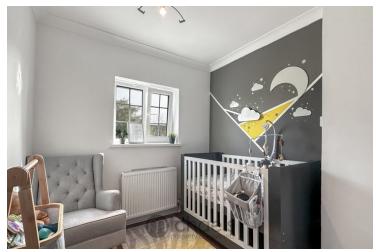

#### **Bedroom Two**

9' 5" x 8' 0" (2.87m x 2.44m) UPVC window to rear aspect, radiator.

#### **Bedroom Three**

9' 5"  $\times$  7' 10" (2.87m  $\times$  2.39m) UPVC window to rear aspect, radiator.