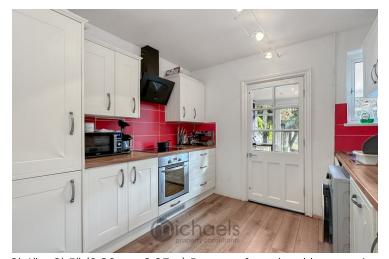

#### **Kitchen**

9' 6" x 9' 5" (2.90m x 2.87m) Range of eye level base units, cupboards and work surfaces, wood effect flooring, electric induction hob with fan assisted oven, tiled splash back, space for appliances, door leading into: