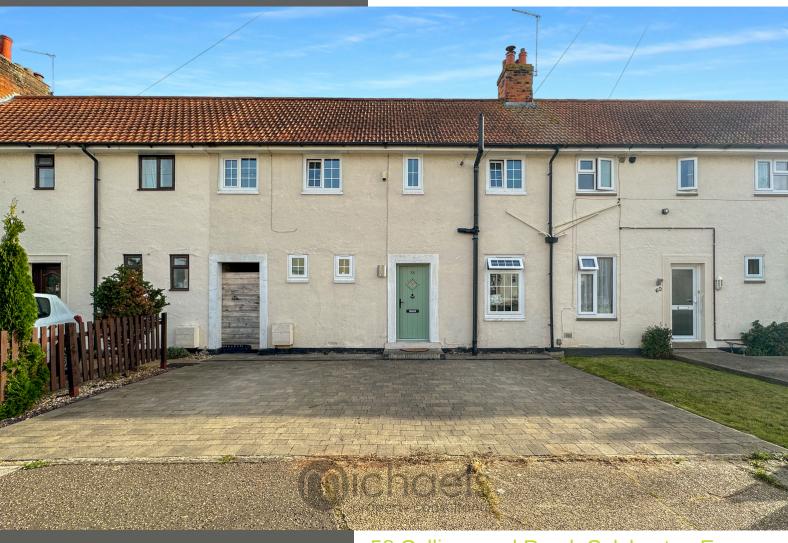

# 58 Collingwood Road, Colchester, Essex. CO3 9AY.

\*\* Guide Price £290,000 to £300,000 \*\* Residing to the ever popular Lexden area, lies this well-appointed three-bedroom terrace house located on Collingwood Road. This charming home offers a wealth of modern features throughout and has been tastefully decorated by the current seller.

#### Outside

To the rear of the property offers an exceptional garden which is approximately 90ft in length and to the front offers a large driveway, providing off road parking for multiple vehicles.