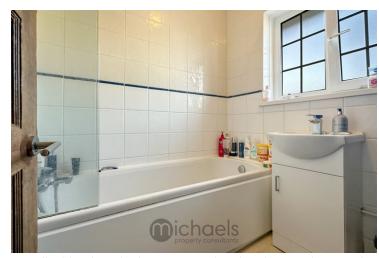

#### **Bathroom**

Panelled bath with shower over, low level W.C, obscured window to front aspect, shower screen, tiled walls, extractor fan.