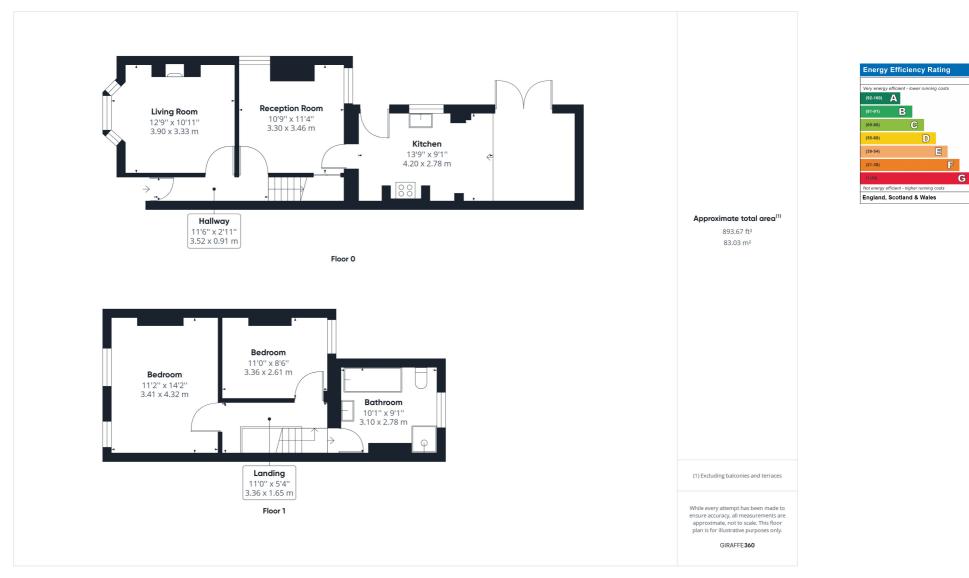

## country properties

A two bedroom Victorian family home located in a convenient position for Hitchin Train Station and easy access to the town centre.

Situated over two floors, this property offers ample opportunity to extend (STPP). To the ground floor is an entrance hall, living room with bay window and log burner, additional reception room and kitchen with open plan dining area and door leading into the rear garden.

To the first floor is a large primary bedroom, an additional double bedroom, and a large four piece bathroom suite with WC, wash hand basin, bath and shower cubicle.

The rear garden is mainly laid to lawn with a patio area, large storage shed and gated access to the front. The current owner uses the spacious frontage as off road parking.

All measurements are approximate and quoted in metric with imperial equivalents and for general guidance only and whilst every attempt has been made to ensure accuracy, they must not be relied on. The fixtures, fittings and appliances referred to have not been tested and therefore no guarantee can be given and that they are in working order. Internal photographs are reproduced for general information and it must not be inferred that any item shown is included with the property. For a free valuation, contact the numbers listed on the brochure.