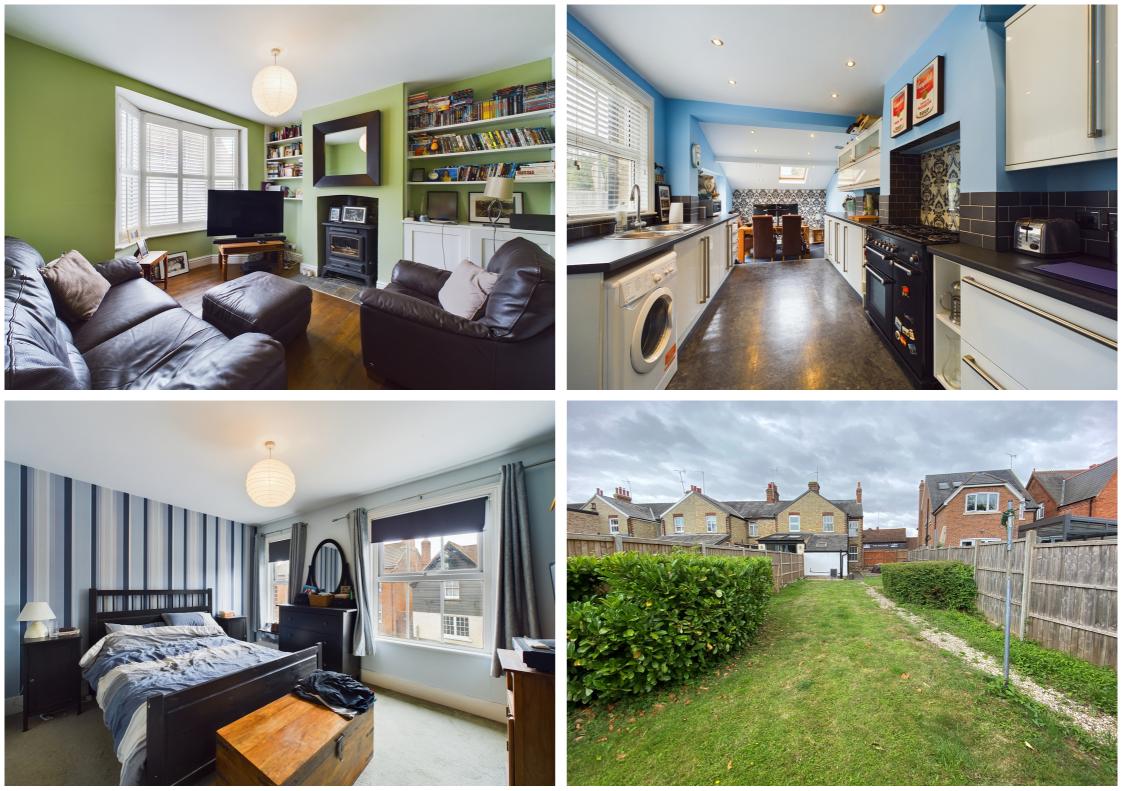

## country properties

A two bedroom Victorian family home located in a convenient position for Hitchin Train Station and easy access to the town centre.

Situated over two floors, this property offers ample opportunity to extend (STPP). To the ground floor is an entrance hall, living room with bay window and log burner, additional reception room and kitchen with open plan dining area and door leading into the rear garden.

To the first floor is a large primary bedroom, an additional double bedroom, and a large four piece bathroom suite with WC, wash hand basin, bath and shower cubicle.

The rear garden is mainly laid to lawn with a patio area, large storage shed and gated access to the front. The current owner uses the spacious frontage as off road parking.