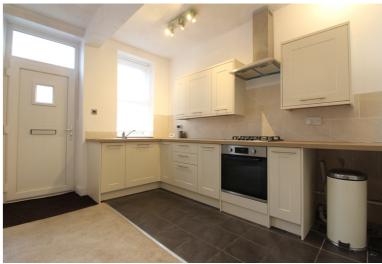

## **FULL DESCRIPTION**

Of interest to a variety of buyers is this delightful stone built two bedroom corner terrace, situated in the sought after historic village location of Haworth with excellent access to local amenities and attractions. The accommodation comprises of an open plan living room/kitchen having an attractive range of modern base and wall mounted units with complimenting worktop surfaces, integrated oven and hob, radiator, pebble effect gas fire, double glazed windows to the front and rear, and access to a useful storage cellar. To the first floor there are two bedrooms, the master having a built in cupboard with access to the loft. The bathroom completes the internal accommodation having a modern three piece suite in white comprising of a 'P' bath with shower over, WC, wash hand basin, double glazed window to the side. Offered for sale with no onward chain, EPC rating is D.