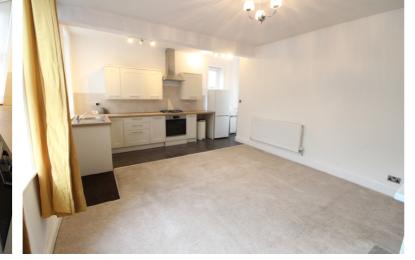

## **FULL DESCRIPTION**

Of interest to a variety of buyers is this delightful stone built two bedroom corner terrace, situated in the sought after historic village location of Haworth with excellent access to local amenities and attractions. The accommodation comprises of an open plan living room/kitchen having an attractive range of modern base and wall mounted units with complimenting worktop surfaces, integrated oven and hob, radiator, pebble effect gas fire, double glazed windows to the front and rear, and access to a useful storage cellar. To the first floor there are two bedrooms, the master having a built in cupboard with access to the loft. The bathroom completes the internal accommodation having a modern three piece suite in white comprising of a 'P' bath with shower over, WC, wash hand basin, double glazed window to the side. Offered for sale with no onward chain, EPC rating is D.