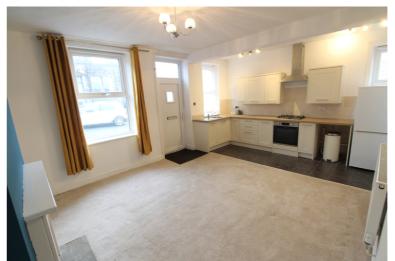

## **FULL DESCRIPTION**

Of interest to a variety of buyers is this delightful stone built two bedroom corner terrace, situated in the sought after historic village location of Haworth with excellent access to local amenities and attractions. The accommodation comprises of an open plan living room/kitchen having an attractive range of modern base and wall mounted units with complimenting worktop surfaces, integrated oven and hob, radiator, pebble effect gas fire, double glazed windows to the front and rear, and access to a useful storage cellar. To the first floor there are two bedrooms, the master having a built in cupboard with access to the loft. The bathroom completes the internal accommodation having a modern three piece suite in white comprising of a 'P' bath with shower over, WC, wash hand basin, double glazed window to the side. Offered for sale with no onward chain, EPC rating is D.