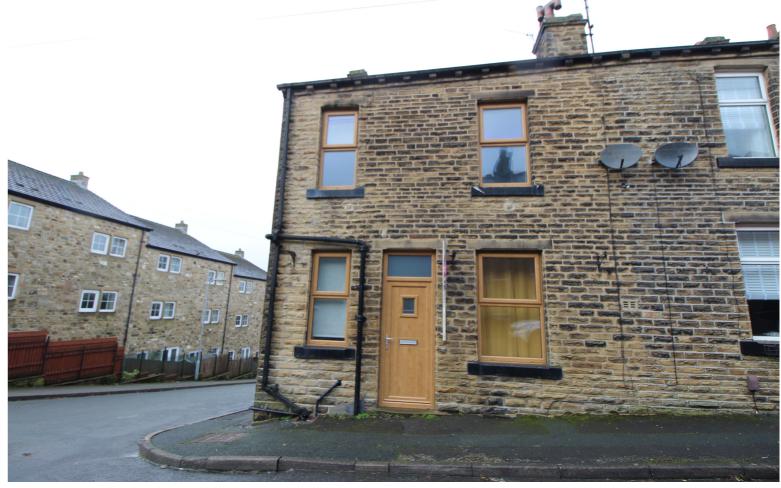

## **SUMMARY**

\*\*A DELIGHTFUL STONE BUILT 2 BEDROOM CORNER TERRACE, SOUGHT AFTER HISTORIC VILLAGE OF HAWORTH WITH EXCELLENT ACCESS TO AMENITIES AND ATTRACTIONS!!\*\* Having modern fitted kitchen & bathroom, gas central heating & double glazing - OFFERED FOR SALE WITH NO ONWARD CHAIN!! EPC rating is D.

## **FULL DESCRIPTION**

Of interest to a variety of buyers is this delightful stone built two bedroom corner terrace, situated in the sought after historic village location of Haworth with excellent access to local amenities and attractions. The accommodation comprises of an open plan living room/kitchen having an attractive range of modern base and wall mounted units with complimenting worktop surfaces, integrated oven and hob, radiator, pebble effect gas fire, double glazed windows to the front and rear, and access to a useful storage cellar. To the first floor there are two bedrooms, the master having a built in cupboard with access to the loft. The bathroom completes the internal accommodation having a modern three piece suite in white comprising of a 'P' bath with shower over, WC, wash hand basin, double glazed window to the side. Offered for sale with no onward chain, EPC rating is D.