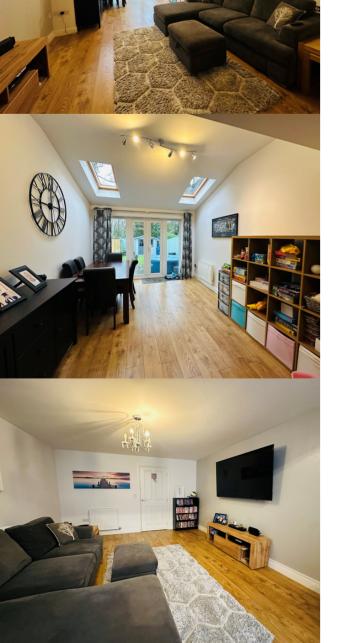

#### RE-FITTED KITCHEN/BREAKFAST ROOM

2.34m x 5.31m (7' 8" x 17' 5")

UPVC window with front aspect and wooden shutters, range of eye level cupboards with built in extractor fan, integrated fridge/freezer, stone work surface with tiled splashback and drawers and cupboards under, four ring gas hob, one and a half bowl composite sink with drainer, space and plumbing for washing machine, space for dryer, electric oven/grill, wood laminate flooring, radiator

## LIVING ROOM

3.91m x 3.89m (12' 10" x 12' 9")

Wood laminate flooring, TV point, two radiators

#### **DINING AREA**

3.99m x 3.28m (13' 1" x 10' 9")

UPVC windows with rear aspect and double doors to rear garden, two Velux roof lights, electric heater