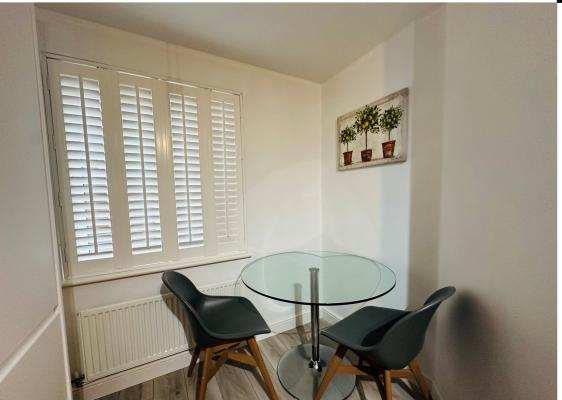

#### **DINING AREA**

3.99m x 3.28m (13' 1" x 10' 9")

UPVC windows with rear aspect and double doors to rear garden, two Velux roof lights, electric heater