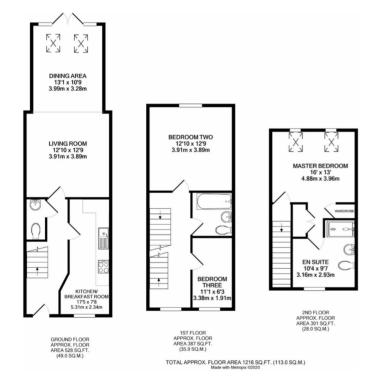

## **GROUND FLOOR**

#### **ENTRANCE HALL**

Stairs to first floor, wood laminate flooring, radiator, wall mounted thermostat for central heating

#### **CLOAKROOM**

White suite comprising hand basin with mixer tap and WC, tiled floor, extractor fan, radiator

#### RE-FITTED KITCHEN/BREAKFAST ROOM

2.34m x 5.31m (7' 8" x 17' 5")

UPVC window with front aspect and wooden shutters, range of eye level cupboards with built in extractor fan, integrated fridge/freezer, stone work surface with tiled splashback and drawers and cupboards under, four ring gas hob, one and a half bowl composite sink with drainer, space and plumbing for washing machine, space for dryer, electric oven/grill, wood laminate flooring, radiator

## LIVING ROOM

3.91m x 3.89m (12' 10" x 12' 9")

Wood laminate flooring, TV point, two radiators

#### **DINING AREA**

3.99m x 3.28m (13' 1" x 10' 9")

UPVC windows with rear aspect and double doors to rear garden, two Velux roof lights, electric heater

## **FIRST FLOOR**

#### **BEDROOM TWO**

03.91m x 3.89m (12' 10" x 12' 9")

UPVC window with rear aspect, double wardrobes with shelves, hanging space and glazed doors, radiator

### **BEDROOM THREE**

3.38m x 01.91m (11' 1" x 6' 3")

UPVC window with front aspect, wood laminate flooring, radiator, TV point

#### **FAMILY BATHROOM**

White suite comprising panel enclosed bath with mixer tap, shower attachment and glazed screen, wash basin with mixer tap, WC, radiator, extractor fan

## **SECOND FLOOR**

## MAIN BEDROOM

4.88m x 3.96m (16' 0" x 13' 0")

Twin Velux windows with rear aspect, built in triple wardrobe with cupboards over, radiator, TV point, airing cupboard with hot water tank

### **EN-SUITE SHOWER ROOM**

UPVC window with front aspect, large shower cubicle with power shower, wash basin with mixer tap, WC, double panel radiator