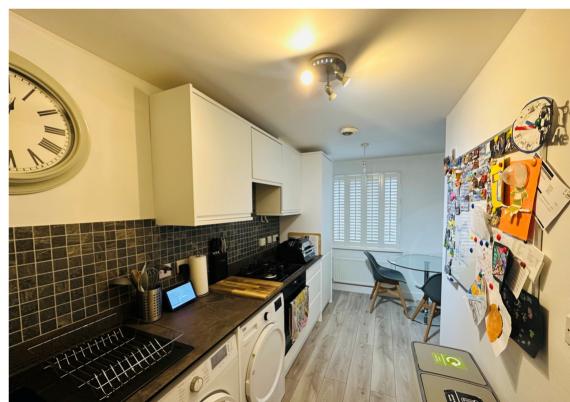

#### RE-FITTED KITCHEN/BREAKFAST ROOM

2.34m x 5.31m (7' 8" x 17' 5")

UPVC window with front aspect and wooden shutters, range of eye level cupboards with built in extractor fan, integrated fridge/freezer, stone work surface with tiled splashback and drawers and cupboards under, four ring gas hob, one and a half bowl composite sink with drainer, space and plumbing for washing machine, space for dryer, electric oven/grill, wood laminate flooring, radiator