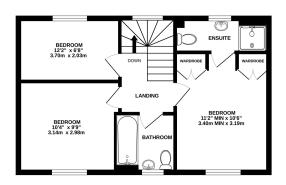

## Description

Overlooking a small coppice, this immaculately presented home benefits from three bedrooms, a beautifully presented garden with summerhouse, and off-road parking. The accommodation comprises an open plan kitchen/diner, dual aspect sitting room with French doors to the rear garden, entrance hallway with storage, and cloakroom WC. Three bedrooms, one with storage and an en-suite shower room, and the family bathroom are located on the first floor. Driveway parking is situated to side of the property, leading to a single garage with power, and pedestrian side access to the garden. The enclosed rear garden features a generous patio and an artificial lawn bordered by shingle and mature plants and shrubs.

GROUND FLOOR 1ST FLOOR

Whilst every attempt has been made to ensure the accuracy of the floorplan contained here, measurements of doors, windows, rooms and any other times are approximate and no responsibility is taken for any error, omission or mis-statement. This plan is for illustrative purposes only and should be used as such by any prospective purchaser. The services, systems and appliances shown have not been tested and no guarante as to their operability or efficiency can be given.