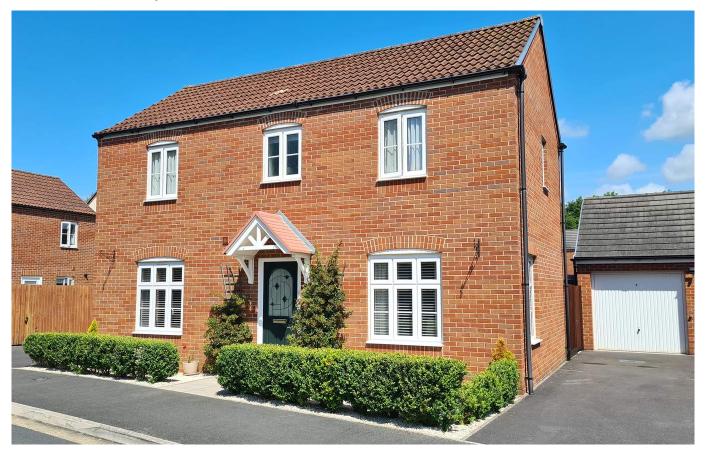

# Walton Close

Glastonbury, BA6 9GL

£325,000 Freehold

**■3 ■1 ●2** EPC C

## Description

Overlooking a small coppice, this immaculately presented home benefits from three bedrooms, a beautifully presented garden with summerhouse, and off-road parking. The accommodation comprises an open plan kitchen/diner, dual aspect sitting room with French doors to the rear garden, entrance hallway with storage, and cloakroom WC. Three bedrooms, one with storage and an en-suite shower room, and the family bathroom are located on the first floor. Driveway parking is situated to side of the property, leading to a single garage with power, and pedestrian side access to the garden. The enclosed rear garden features a generous patio and an artificial lawn bordered by shingle and mature plants and shrubs.

### **Features**

- Immaculately presented DETACHED home
- Approximately 1 year NHBC remaining
- Overlooking a small coppice
- Open plan kitchen/dining room
- En-suite shower room and cloakroom WC
- Attractive, walled rear garden, with Summerhouse
- OFF ROAD PARKING and a single garage
- Freehold Council Tax Band D
- Management fees will apply for this development, to cover maintenance costs for communal gardens etc.