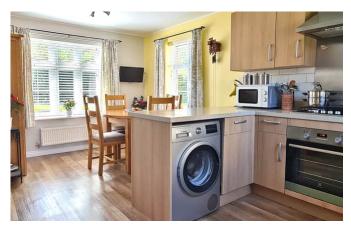

## Description

Overlooking a small coppice, this immaculately presented home benefits from three bedrooms, a beautifully presented garden with summerhouse, and off-road parking. The accommodation comprises an open plan kitchen/diner, dual aspect sitting room with French doors to the rear garden, entrance hallway with storage, and cloakroom WC. Three bedrooms, one with storage and an en-suite shower room, and the family bathroom are located on the first floor. Driveway parking is situated to side of the property, leading to a single garage with power, and pedestrian side access to the garden. The enclosed rear garden features a generous patio and an artificial lawn bordered by shingle and mature plants and shrubs.

### **Features**

- Immaculately presented DETACHED home
- Approximately 1 year NHBC remaining
- Overlooking a small coppice
- Open plan kitchen/dining room
- En-suite shower room and cloakroom WC
- Attractive, walled rear garden, with Summerhouse
- OFF ROAD PARKING and a single garage
- Freehold Council Tax Band D
- Management fees will apply for this development, to cover maintenance costs for communal gardens etc.