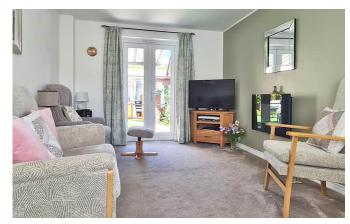

## Description

Overlooking a small coppice, this immaculately presented home benefits from three bedrooms, a beautifully presented garden with summerhouse, and off-road parking. The accommodation comprises an open plan kitchen/diner, dual aspect sitting room with French doors to the rear garden, entrance hallway with storage, and cloakroom WC. Three bedrooms, one with storage and an en-suite shower room, and the family bathroom are located on the first floor. Driveway parking is situated to side of the property, leading to a single garage with power, and pedestrian side access to the garden. The enclosed rear garden features a generous patio and an artificial lawn bordered by shingle and mature plants and shrubs.