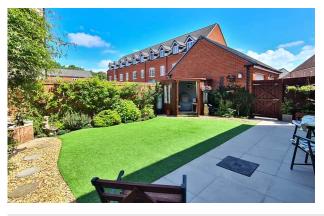

## Description

Overlooking a small coppice, this immaculately presented home benefits from three bedrooms, a beautifully presented garden with summerhouse, and off-road parking. The accommodation comprises an open plan kitchen/diner, dual aspect sitting room with French doors to the rear garden, entrance hallway with storage, and cloakroom WC. Three bedrooms, one with storage and an en-suite shower room, and the family bathroom are located on the first floor. Driveway parking is situated to side of the property, leading to a single garage with power, and pedestrian side access to the garden. The enclosed rear garden features a generous patio and an artificial lawn bordered by shingle and mature plants and shrubs.

### **Features**

- Immaculately presented DETACHED home
- Approximately 1 year NHBC remaining
- Overlooking a small coppice
- Open plan kitchen/dining room
- En-suite shower room and cloakroom WC
- Attractive, walled rear garden, with Summerhouse
- OFF ROAD PARKING and a single garage
- Freehold Council Tax Band D
- Management fees will apply for this development, to cover maintenance costs for communal gardens etc.