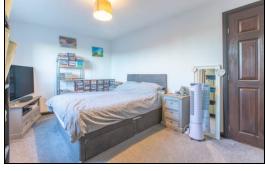

units incorporating electric hob with oven below and overhead extractor. First floor has top hallway. Spacious double bedroom with storage cupboard. Further double bedroom with mirrored wardrobes. Bathroom with white three piece suite comprising of bath with overhead shower and screen. Wash hand basin and WC. The front garden is open with off street parking. There is an enclosed garden to the rear which is mostly laid to lawn. Garden shed. The property also benefits from gas central heating and double glazing. Early viewing is highly recommended to fully appreciate the space and layout on offer.

### **Ground Floor**

### **Entrance Hallway**



### Lounge





6.1m x 3.3m (20' 0" x 10' 10")









#### Kitchen





1.3m x 3.7m (4' 3" x 12' 2")

First Floor

## Top Hallway



Bedroom





4.2m x 2.9m (13' 9" x 9' 6")

### Bedroom





3.2m x 3.3m (10' 6" x 10' 10")

### Bathroom



1.9m x 1.9m (6' 3" x 6' 3")

Gardens



**Extras** 

All floor coverings. Electric hob and oven. Extractor fan.



#### **SONIC TAPE**

All measurements have been taken using a sonic tape measure and therefore, may be subject to a small margin of error.

### **MEASUREMENTS**

All measurements are approximate.

#### APPLIANCES/SERVICES

The mention of any appliances and/or services within these Sales Particulars does not imply they are in fully working order.

#### **MORTGAGE & FINANCIAL ADVICE**

Qualified Mortgage and Financial Consultants can provide you with up to the minute information on many of the rates available. To arrange an appointment telephone this office. YOUR HOME IS AT RISK IF Y