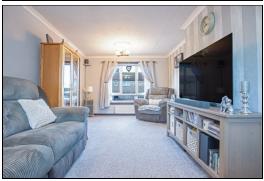

aspect windows to the front and rear. Kitchen is fitted with modern floor and wall mounted units incorporating electric hob with oven below and overhead extractor. First floor has top hallway. Spacious double bedroom with storage cupboard. Further double bedroom with mirrored wardrobes. Bathroom with white three piece suite comprising of bath with overhead shower and screen. Wash hand basin and WC. The front garden is open with off street parking. There is an enclosed garden to the rear which is mostly laid to lawn. Garden shed. The property also benefits from gas central heating and double glazing. Early viewing is highly recommended to fully appreciate the space and layout on offer.

### **Ground Floor**

### **Entrance Hallway**



### Lounge





6.1m x 3.3m (20' 0" x 10' 10")









#### Kitchen





1.3m x 3.7m (4' 3" x 12' 2")

First Floor

## Top Hallway



Bedroom





4.2m x 2.9m (13' 9" x 9' 6")

### Bedroom





3.2m x 3.3m (10' 6" x 10' 10")

### Bathroom



1.9m x 1.9m (6' 3" x 6' 3")

Gardens



**Extras** 

All floor coverings. Electric hob and oven. Extractor fan.



#### **SONIC TAPE**

All measurements have been taken using a sonic tape measure and therefore, may be subject to a small margin of error.

### **MEASUREMENTS**

All measurements are approximate.

#### APPLIANCES/SERVICES

The mention of any appliances and/or services within these Sales Particulars does not imply they are in fully working order.

#### **MORTGAGE & FINANCIAL ADVICE**

Qualified Mortgage and Financial Consultants can provide you with up to the minute information on many of the