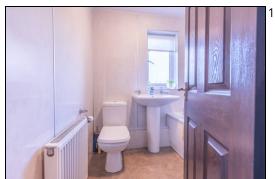

### Bathroom

1.9m x 1.9m (6' 3" x 6' 3")

Gardens

**Extras** 

All floor coverings. Electric hob and oven. Extractor fan.