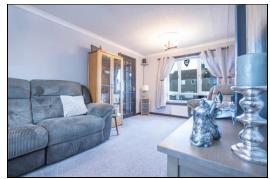

le aspect windows to the front and rear. Kitchen is fitted with modern floor and wall mounted units incorporating electric hob with oven below and overhead extractor. First floor has top hallway. Spacious double bedroom with storage cupboard. Further double bedroom with mirrored wardrobes. Bathroom with white three piece suite comprising of bath with overhead shower and screen. Wash hand basin and WC. The front garden is open with off street parking. There is an enclosed garden to the rear which is mostly laid to lawn. Garden shed. The property also benefits from gas central heating and double glazing. Early viewing is highly recommended to fully appreciate the space and layout on offer.

### **Ground Floor**

### **Entrance Hallway**



### Lounge





6.1m x 3.3m (20' 0" x 10' 10")









#### Kitchen





1.3m x 3.7m (4' 3" x 12' 2")

First Floor

## Top Hallway



Bedroom





4.2m x 2.9m (13' 9" x 9' 6")

### Bedroom





3.2m x 3.3m (10' 6" x 10' 10")

### Bathroom



1.9m x 1.9m (6' 3" x 6' 3")

Gardens



**Extras** 

All floor coverings. Electric hob and oven. Extractor fan.



#### **SONIC TAPE**

All measurements have been taken using a sonic tape measure and therefore, may be subject to a small margin of error.

### **MEASUREMENTS**

All measurements are approximate.

#### APPLIANCES/SERVICES

The mention of any appliances and/or services within these Sales Particulars does not imply they are in fully working order.

#### **MORTGAGE & FINANCIAL ADVICE**

Qualified Mortgage and Financial Consultants can provide you with up to the minute information on many of t