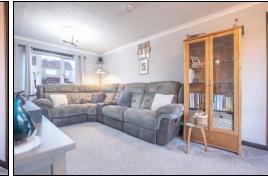

uble aspect windows to the front and rear. Kitchen is fitted with modern floor and wall mounted units incorporating electric hob with oven below and overhead extractor. First floor has top hallway. Spacious double bedroom with storage cupboard. Further double bedroom with mirrored wardrobes. Bathroom with white three piece suite comprising of bath with overhead shower and screen. Wash hand basin and WC. The front garden is open with off street parking. There is an enclosed garden to the rear which is mostly laid to lawn. Garden shed. The property also benefits from gas central heating and double glazing. Early viewing is highly recommended to fully appreciate the space and layout on offer.

### **Ground Floor**

### **Entrance Hallway**



### Lounge





6.1m x 3.3m (20' 0" x 10' 10")









#### Kitchen





1.3m x 3.7m (4' 3" x 12' 2")

First Floor

## Top Hallway



Bedroom





4.2m x 2.9m (13' 9" x 9' 6")

### Bedroom





3.2m x 3.3m (10' 6" x 10' 10")

### Bathroom



1.9m x 1.9m (6' 3" x 6' 3")

Gardens



**Extras** 

All floor coverings. Electric hob and oven. Extractor fan.



#### **SONIC TAPE**

All measurements have been taken using a sonic tape measure and therefore, may be subject to a small margin of error.

### **MEASUREMENTS**

All measurements are approximate.

#### APPLIANCES/SERVICES

The mention of any appliances and/or services within these Sales Particulars does not imply they are in fully working order.

#### **MORTGAGE & FINANCIAL ADVICE**

Qualified Mortgage and Financial Consultants can provide you with up to the minute information on many of