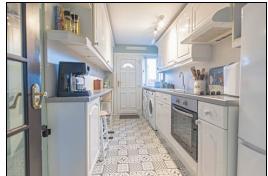

to the front and rear. Kitchen is fitted with modern floor and wall mounted units incorporating electric hob with oven below and overhead extractor. First floor has top hallway. Spacious double bedroom with storage cupboard. Further double bedroom with mirrored wardrobes. Bathroom with white three piece suite comprising of bath with overhead shower and screen. Wash hand basin and WC. The front garden is open with off street parking. There is an enclosed garden to the rear which is mostly laid to lawn. Garden shed. The property also benefits from gas central heating and double glazing. Early viewing is highly recommended to fully appreciate the space and layout on offer.

### **Ground Floor**

### **Entrance Hallway**



### Lounge





6.1m x 3.3m (20' 0" x 10' 10")









#### Kitchen





1.3m x 3.7m (4' 3" x 12' 2")

First Floor

## Top Hallway



Bedroom





4.2m x 2.9m (13' 9" x 9' 6")

### Bedroom





3.2m x 3.3m (10' 6" x 10' 10")

### Bathroom



1.9m x 1.9m (6' 3" x 6' 3")

Gardens



**Extras** 

All floor coverings. Electric hob and oven. Extractor fan.



#### **SONIC TAPE**

All measurements have been taken using a sonic tape measure and therefore, may be subject to a small margin of error.

### **MEASUREMENTS**

All measurements are approximate.

#### APPLIANCES/SERVICES

The mention of any appliances and/or services within these Sales Particulars does not imply they are in fully working order.

#### **MORTGAGE & FINANCIAL ADVICE**

Qualified Mortgage and Financial Consultants can provide you with up to the minute information on many of the rates available