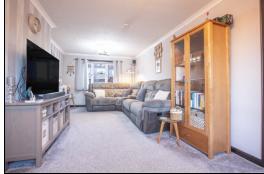

double aspect windows to the front and rear. Kitchen is fitted with modern floor and wall mounted units incorporating electric hob with oven below and overhead extractor. First floor has top hallway. Spacious double bedroom with storage cupboard. Further double bedroom with mirrored wardrobes. Bathroom with white three piece suite comprising of bath with overhead shower and screen. Wash hand basin and WC. The front garden is open with off street parking. There is an enclosed garden to the rear which is mostly laid to lawn. Garden shed. The property also benefits from gas central heating and double glazing. Early viewing is highly recommended to fully appreciate the space and layout on offer.

### **Ground Floor**

### **Entrance Hallway**



### Lounge





6.1m x 3.3m (20' 0" x 10' 10")









#### Kitchen





1.3m x 3.7m (4' 3" x 12' 2")

First Floor

## Top Hallway



Bedroom





4.2m x 2.9m (13' 9" x 9' 6")

### Bedroom





3.2m x 3.3m (10' 6" x 10' 10")

### Bathroom



1.9m x 1.9m (6' 3" x 6' 3")

Gardens



**Extras** 

All floor coverings. Electric hob and oven. Extractor fan.



#### **SONIC TAPE**

All measurements have been taken using a sonic tape measure and therefore, may be subject to a small margin of error.

### **MEASUREMENTS**

All measurements are approximate.

#### APPLIANCES/SERVICES

The mention of any appliances and/or services within these Sales Particulars does not imply they are in fully working order.

#### **MORTGAGE & FINANCIAL ADVICE**

Qualified Mortgage and Financial Consultants can provide you with up to the minute information on many