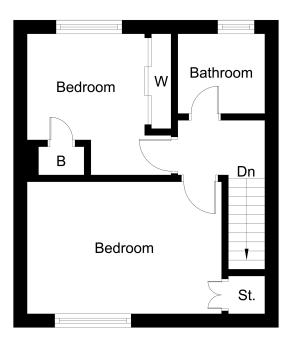

## Top Hallway

Bedroom

4.2m x 2.9m (13' 9" x 9' 6")

### Bedroom

3.2m x 3.3m (10' 6" x 10' 10")

### Bathroom

1.9m x 1.9m (6' 3" x 6' 3")

Gardens

**Extras** 

All floor coverings. Electric hob and oven. Extractor fan.