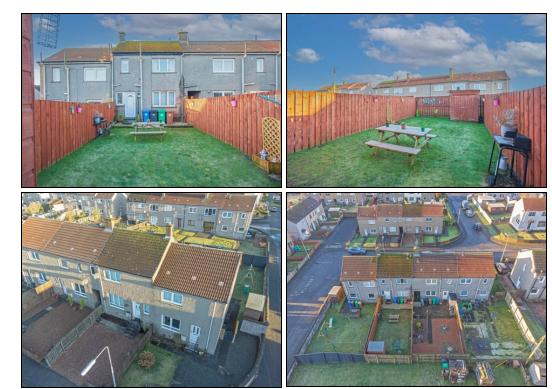

# 5 Lochleven Terrace, Lochore, Lochgelly, Fife, KY5 8EN

Delmor are delighted to bring this well presented mid terraced villa to the market. The property is set in a popular location close to all local amenities including shopping and schooling. There are also close links to the A92 for the commuter. The property briefly comprises of - Door through to the entrance hallway with understairs storage and stairs leading to the first floor. Spacious lounge with double aspect windows to the front and rear. Kitchen is fitted with modern floor and wall mounted units incorporating electric hob with oven below and overhead extractor. First floor has top hallway. Spacious double bedroom with storage cupboard. Further double bedroom with mirrored wardrobes. Bathroom with white three piece suite comprising of bath with overhead shower and screen. Wash hand basin and WC. The front garden is open with off street parking. There is an enclosed garden to the rear which is mostly laid to lawn. Garden shed. The property also benefits from gas central heating and double glazing. Early viewing is highly recommended to fully appreciate the space and layout on offer.

### Lounge

6.1m x 3.3m (20' 0" x 10' 10")

#### Kitchen

1.3m x 3.7m (4' 3" x 12' 2")

First Floor