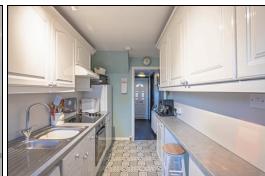

the front and rear. Kitchen is fitted with modern floor and wall mounted units incorporating electric hob with oven below and overhead extractor. First floor has top hallway. Spacious double bedroom with storage cupboard. Further double bedroom with mirrored wardrobes. Bathroom with white three piece suite comprising of bath with overhead shower and screen. Wash hand basin and WC. The front garden is open with off street parking. There is an enclosed garden to the rear which is mostly laid to lawn. Garden shed. The property also benefits from gas central heating and double glazing. Early viewing is highly recommended to fully appreciate the space and layout on offer.

### **Ground Floor**

### **Entrance Hallway**



### Lounge





6.1m x 3.3m (20' 0" x 10' 10")









#### Kitchen





1.3m x 3.7m (4' 3" x 12' 2")

First Floor

## Top Hallway



Bedroom





4.2m x 2.9m (13' 9" x 9' 6")

### Bedroom





3.2m x 3.3m (10' 6" x 10' 10")

### Bathroom



1.9m x 1.9m (6' 3" x 6' 3")

Gardens



**Extras** 

All floor coverings. Electric hob and oven. Extractor fan.



#### **SONIC TAPE**

All measurements have been taken using a sonic tape measure and therefore, may be subject to a small margin of error.

### **MEASUREMENTS**

All measurements are approximate.

#### APPLIANCES/SERVICES

The mention of any appliances and/or services within these Sales Particulars does not imply they are in fully working order.

#### **MORTGAGE & FINANCIAL ADVICE**

Qualified Mortgage and Financial Consultants can provide you with up to the minute information on many of the rates available.