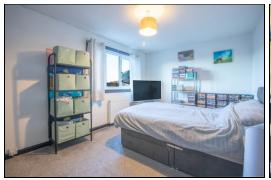

## Top Hallway

Bedroom

4.2m x 2.9m (13' 9" x 9' 6")

### Bedroom

3.2m x 3.3m (10' 6" x 10' 10")