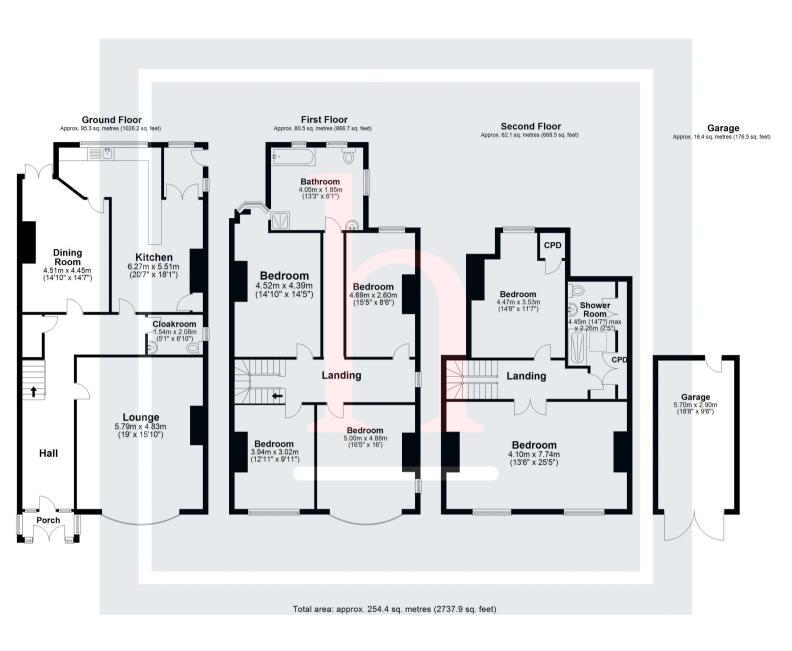

## **Ground Floor**

**Entrance Porch** 

**Entrance Hallway** 

Lounge

19' 0" x 15' 10" (5.79m x 4.83m)

Cloakroom

5' 1" x 6' 10" (1.55m x 2.08m)

Kitchen

20' 7" x 18' 1" (6.27m x 5.51m)

**Dining Room** 

14' 10" x 14' 7" (4.52m x 4.45m)

First Floor

Landing

**Bedroom** 

16' 5" x 16' 0" (5.00m x 4.88m)

**Bedroom** 

15' 5" x 8' 6" (4.70m x 2.59m)

Bedroom

14' 10" x 14' 5" (4.52m x 4.39m)

**Bedroom** 

12' 11" x 9' 11" (3.94m x 3.02m)

**Second Floor** 

Landing

Bedroom

25' 5" x 13' 6" (7.75m x 4.11m)

**Shower Room** 

7' 5" x 14' 7" (2.26m x 4.45m)

**Bedroom** 

14' 8" x 11' 7" (4.47m x 3.53m)

**Externally** 

Garage

9' 6" x 18' 8" (2.90m x 5.69m)