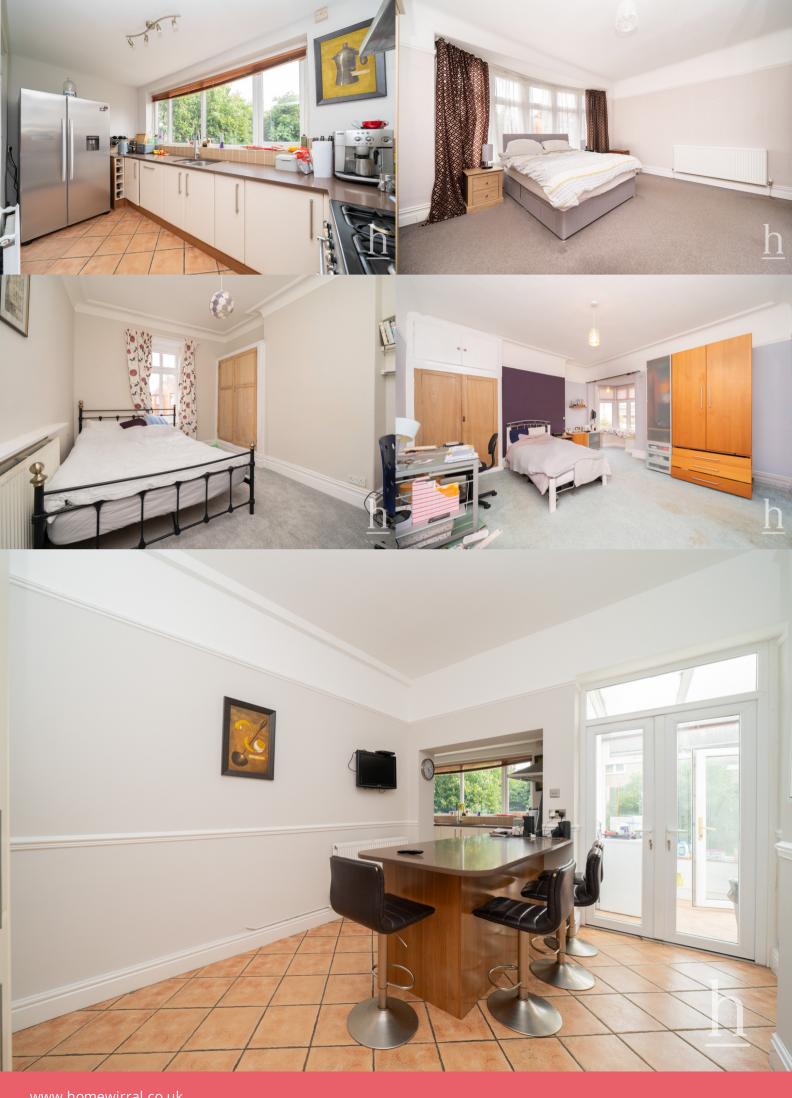

20' 7" x 18' 1" (6.27m x 5.51m)

**Dining Room** 

14' 10" x 14' 7" (4.52m x 4.45m)

First Floor

Landing

**Bedroom** 

16' 5" x 16' 0" (5.00m x 4.88m)

**Bedroom** 

15' 5" x 8' 6" (4.70m x 2.59m)

Bedroom

14' 10" x 14' 5" (4.52m x 4.39m)

**Bedroom** 

12' 11" x 9' 11" (3.94m x 3.02m)

**Second Floor** 

Landing

Bedroom

25' 5" x 13' 6" (7.75m x 4.11m)

**Shower Room** 

7' 5" x 14' 7" (2.26m x 4.45m)

**Bedroom** 

14' 8" x 11' 7" (4.47m x 3.53m)

**Externally** 

Garage

9' 6" x 18' 8" (2.90m x 5.69m)