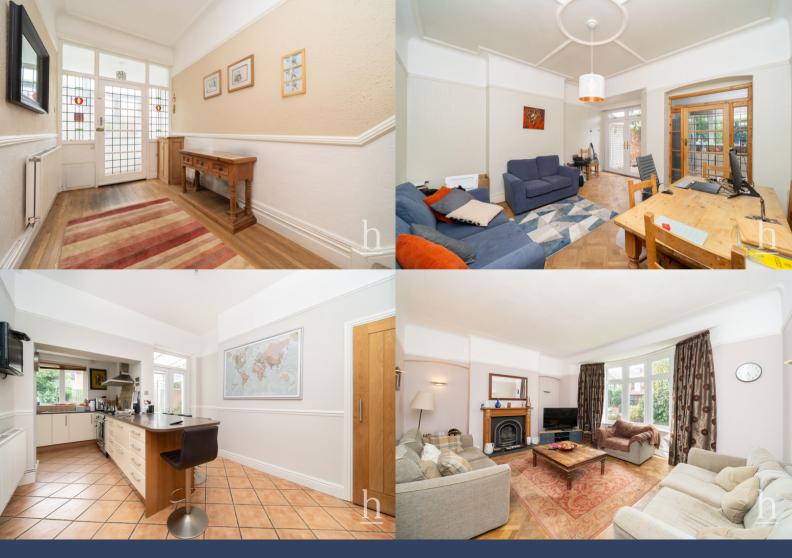

## **Ground Floor**

**Entrance Porch** 

**Entrance Hallway** 

Lounge

19' 0" x 15' 10" (5.79m x 4.83m)

Cloakroom

5' 1" x 6' 10" (1.55m x 2.08m)

Kitchen

20' 7" x 18' 1" (6.27m x 5.51m)

**Dining Room** 

14' 10" x 14' 7" (4.52m x 4.45m)

First Floor

Landing

**Bedroom** 

16' 5" x 16' 0" (5.00m x 4.88m)

**Bedroom** 