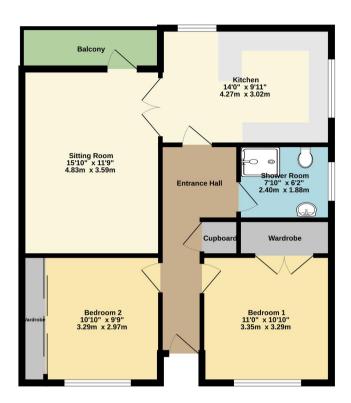

The council tax band is B.

This is a share of freehold property with 299 years on the lease from 1971; the service charge is approximately £2,800pa.

The interior of this beautifully presented property comprises a spacious living room, fitted kitchen, 2 bedrooms and the family bathroom. The exterior boasts a communal garden with swimming pool, perfect for enjoying the summer months.

This exciting opportunity should not be missed! All enquiries can be made through Bettermove on 0330 004 0050.

Whitst every attempt has been made to ensure the accuracy of the floorplan contained here, measurements of doors, windows, rooms and any other items are approximate and no responsibility is taken for any error, omission or mis-statement. This plan is for illustrative purposes only and should be used as such by any prospective purchaser. The services, systems and applicances shown have not been lested and no guarantee as to their operating or efficiency can be given.