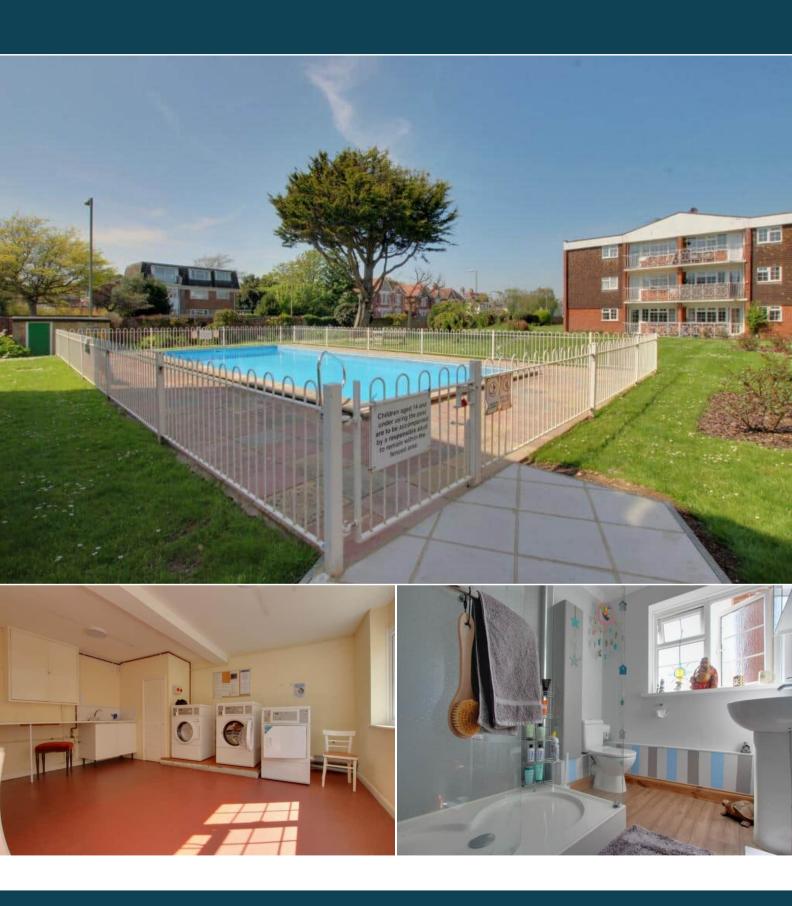

The council tax band is B.

This is a share of freehold property with 299 years on the lease from 1971; the service charge is approximately £2,800pa.

The interior of this beautifully presented property comprises a spacious living room, fitted kitchen, 2 bedrooms and the family bathroom. The exterior boasts a communal garden with swimming pool, perfect for enjoying the summer months.

Located in the popular coastal resort of Hayling Island, the property is close to a range of amenities, including shops, supermarkets, restaurants and pubs. Excellent transport connections can be found from the A3023 and local bus routes.