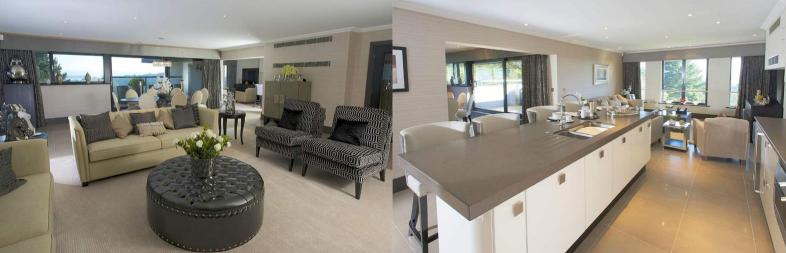

A private lift with direct access leads directly into the penthouse. A stunning walnut floor greets you and set the tone for the luxurious feel throughout the apartment. The superb kitchen-breakfast room boasts a range of integral appliances with an attractive central island/breakfast bar and seating area enjoying views over Parkstone golf course towards Poole Harbour. Adjacent to this is the large living dining room. The master bedroom also enjoys stunning views. The en-suite has been beautifully finished with pieces of large marble, creating flooring and tiling within the room and extend around the bath. The two further bedrooms benefit from their own en-suite and a range of fitted wardrobes, whilst the office could be used as an additional bedroom. From the master bedroom is access private terrace which enjoys the sun for most of the day, in addition there is a utility room double garage and visitor parking. The property is offered for long-term rental unfurnished.