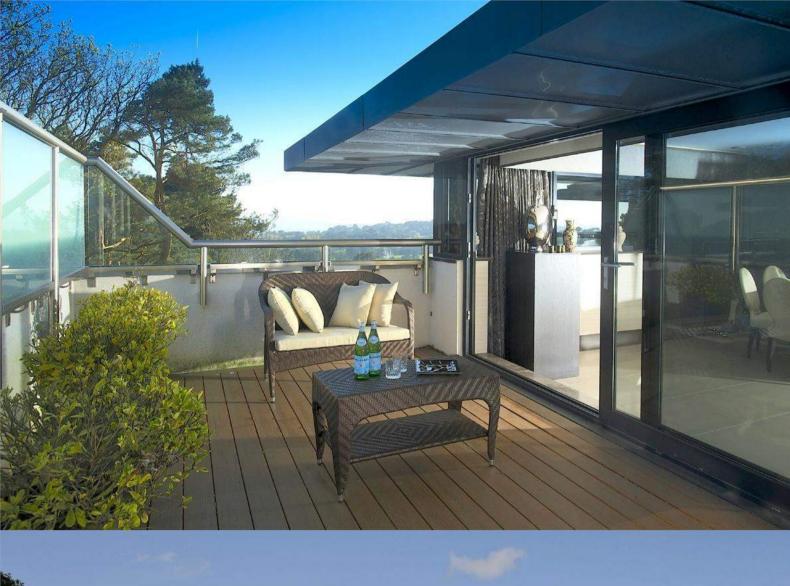

A private lift with direct access leads directly into the penthouse. A stunning walnut floor greets you and set the tone for the luxurious feel throughout the apartment. The superb kitchen-breakfast room boasts a range of integral appliances with an attractive central island/breakfast bar and seating area enjoying views over Parkstone golf course towards Poole Harbour. Adjacent to this is the large living dining room. The master bedroom also enjoys stunning views. The en-suite has been beautifully finished with pieces of large marble, creating flooring and tiling within the room and extend around the bath. The two further bedrooms benefit from their own en-suite and a range of fitted wardrobes, whilst the office could be used as an additional bedroom. From the master bedroom is access private terrace which enjoys the sun for most of the day, in addition there is a utility room double garage and visitor parking. The property is offered for long-term rental unfurnished.