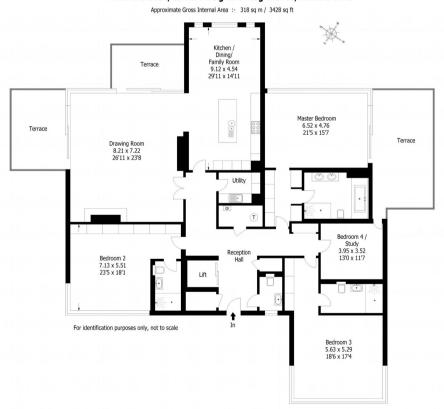

## ABOUT THIS PROPERTY

A rare opportunity to rent this opulent 3/4 bedroom penthouse enjoying harbour views over Parkstone golf course towards Poole harbour. The property boasts stunning kitchen breakfast room, large living room, master bedroom suite with a stunning marble tiled ensuite bathroom, three further bedrooms which are all ensuite and a study/bedroom four. Set behind electric gates in an exclusive gated development with off road parking and double garage, located a quiet cul-de-sac with walking distance of Canford Cliffs village. Available Unfurnished.

A private lift with direct access leads directly into the penthouse. A stunning walnut floor greets you and set the tone for the luxurious feel throughout the apartment. The superb kitchen-breakfast room boasts a range of integral appliances with an attractive central island/breakfast bar and seating area enjoying views over Parkstone golf course towards Poole Harbour. Adjacent to this is the large living dining room. The master bedroom also enjoys stunning views. The en-suite has been beautifully finished with pieces of large marble, creating flooring and tiling within the room and extend around the bath. The two further bedrooms benefit from their own en-suite and a range of fitted wardrobes, whilst the office could be used as an additional bedroom. From the master bedroom is access private terrace which enjoys the sun for most of the day, in addition there is a utility room double garage and visitor parking. The property is offered for long-term rental unfurnished.