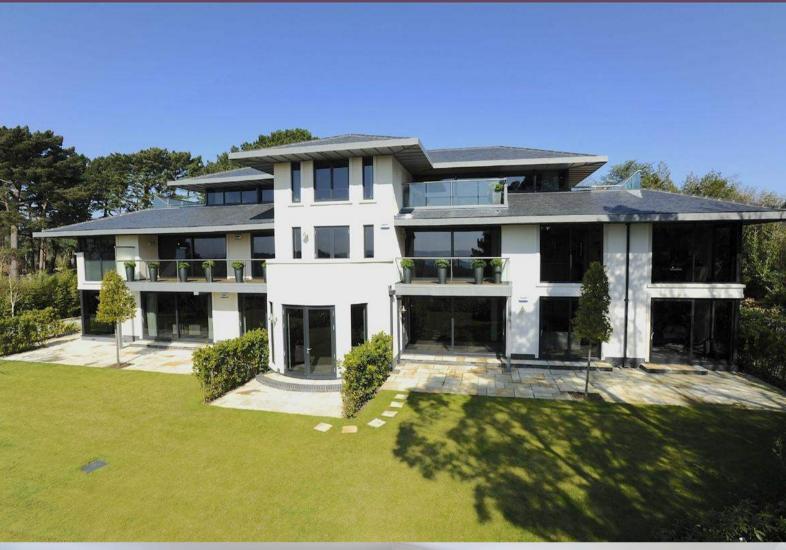

## ABOUT THIS PROPERTY

A rare opportunity to rent this opulent 3/4 bedroom penthouse enjoying harbour views over Parkstone golf course towards Poole harbour. The property boasts stunning kitchen breakfast room, large living room, master bedroom suite with a stunning marble tiled ensuite bathroom, three further bedrooms which are all ensuite and a study/bedroom four. Set behind electric gates in an exclusive gated development with off road parking and double garage, located a quiet cul-de-sac with walking distance of Canford Cliffs village. Available Unfurnished.

A private lift with direct access leads directly into the penthouse. A stunning walnut floor greets you and set the tone for the luxurious feel throughout the apartment. The superb kitchen-breakfast room boasts a range of integral appliances with an attractive central island/breakfast bar and seating area enjoying views over Parkstone golf course towards Poole Harbour. Adjacent to this is the large living dining room. The master bedroom also enjoys stunning views. The en-suite has been beautifully finished with pieces of large marble, creating flooring and tiling within the room and extend around the bath. The two further bedrooms benefit from their own en-suite and a range of fitted wardrobes, whilst the office could be used as an additional bedroom. From the master bedroom is access private terrace which enjoys the sun for most of the day, in addition there is a utility room double garage and visitor parking. The property is offered for long-term rental unfurnished.