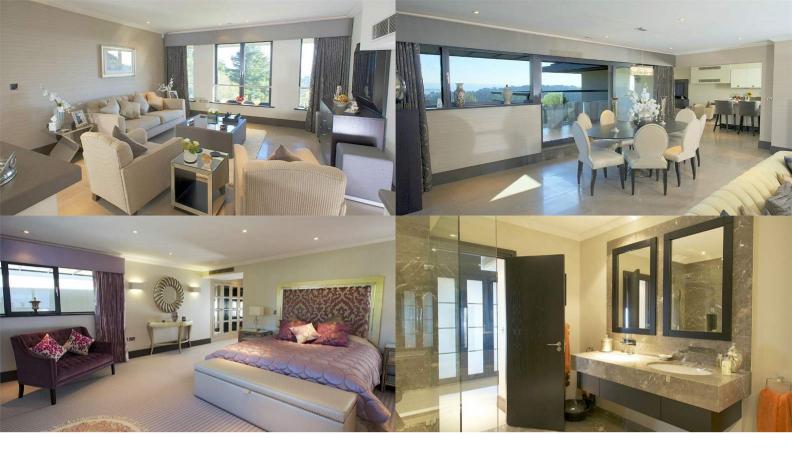

A private lift with direct access leads directly into the penthouse. A stunning walnut floor greets you and set the tone for the luxurious feel throughout the apartment. The superb kitchen-breakfast room boasts a range of integral appliances with an attractive central island/breakfast bar and seating area enjoying views over Parkstone golf course towards Poole Harbour. Adjacent to this is the large living dining room. The master bedroom also enjoys stunning views. The en-suite has been beautifully finished with pieces of large marble, creating flooring and tiling within the room and extend around the bath. The two further bedrooms benefit from their own en-suite and a range of fitted wardrobes, whilst the office could be used as an additional bedroom. From the master bedroom is access private terrace which enjoys the sun for most of the day, in addition there is a utility room double garage and visitor parking. The property is offered for long-term rental unfurnished.