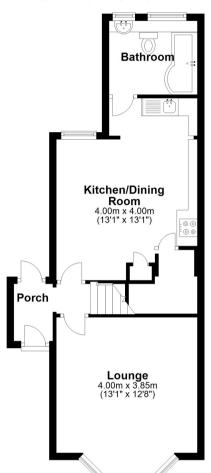

### **Entrance Hall**

Light point, single radiator, rear aspect UPVC double glazed door to garden, stairs to first floor and doors to:

#### Lounge

Front aspect UPVC double glazed Bay window, light and power points, double radiator, wood-style laminate flooring, feature fireplace with tiled surround.

### Kitchen/Diner

Rear aspect UPVC double glazed window, range of fitted units at eye and base level, sink drainer sink unit, built-in oven and hob, space for washing machine, dishwasher and fridge/freezer. Double radiator, wall mounted boiler.

#### Bathroom

Rear aspect UPVC double glazed windows, panel enclosed shower bath, low level W.C, wash hand basin inset to cabinet, tiled walls, light point.

### **Ground Floor**

Approx. 46.4 sq. metres (499.7 sq. feet)

# First Floor

Approx. 35.6 sq. metres (383.2 sq. feet)