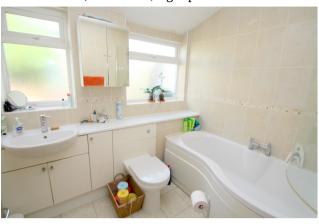

#### Bathroom

Rear aspect UPVC double glazed windows, panel enclosed shower bath, low level W.C, wash hand basin inset to cabinet, tiled walls, light point.