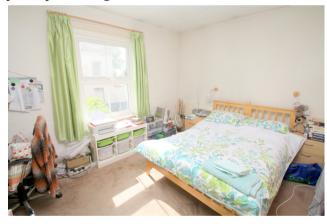

#### Bedroom 1

Front aspect UPVC double glazed window, light and power points, single radiator.