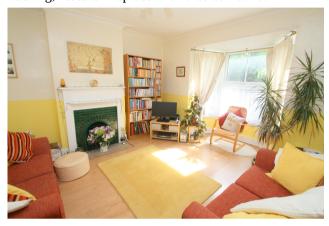

#### Lounge

Front aspect UPVC double glazed Bay window, light and power points, double radiator, wood-style laminate flooring, feature fireplace with tiled surround.