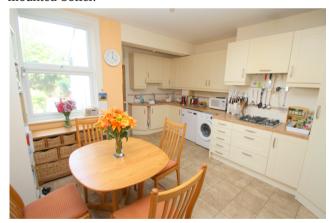

### Kitchen/Diner

Rear aspect UPVC double glazed window, range of fitted units at eye and base level, sink drainer sink unit, built-in oven and hob, space for washing machine, dishwasher and fridge/freezer. Double radiator, wall mounted boiler.