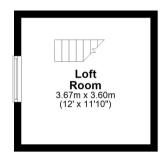

# **Second Floor**

# **Loft Room**

Side aspect UPVC double glazed window, light and power points, double radiator, wood-style laminate flooring.

# Second Floor

Approx. 13.2 sq. metres (142.1 sq. feet)

Total area: approx. 95.2 sq. metres (1025.0 sq. feet)