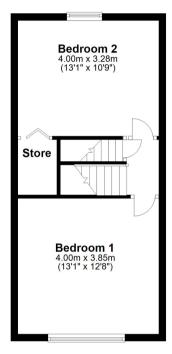

# First Floor

## Landing

Doors to Bedrooms, door to Loft Room.

#### Bedroom 1

Front aspect UPVC double glazed window, light and power points, single radiator.

#### **Bedroom 2**

Rear aspect UPVC double glazed window, light and power points, double radiator, built-in wardrobes.

# First Floor

Approx. 35.6 sq. metres (383.2 sq. feet)