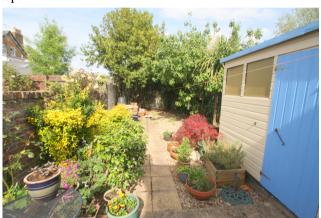

tor, wall mounted boiler.



#### Bathroom

Rear aspect UPVC double glazed windows, panel enclosed shower bath, low level W.C, wash hand basin inset to cabinet, tiled walls, light point.



# First Floor

## Landing

Doors to Bedrooms, door to Loft Room.

#### Bedroom 1

Front aspect UPVC double glazed window, light and power points, single radiator.



#### **Bedroom 2**

Rear aspect UPVC double glazed window, light and power points, double radiator, built-in wardrobes.



# ROOM DESCRIPTIONS

# **Second Floor**

# **Loft Room**

Side aspect UPVC double glazed window, light and power points, double radiator, wood-style laminate flooring.

# Outside

# Front Garden

Mainly laid to gravel with pathway to front door.

# Rear Garden

Gravel area with paved pathway. Timber shed, outside tap.



### **Ground Floor**

Approx. 46.4 sq. metres (499.7 sq. feet)



# First Floor

Approx. 35.6 sq. metres (383.2 sq. feet)



# Second Floor

Approx. 13.2 sq. metres (142.1 sq. feet)



Total area: approx. 95.2 sq. metres (1025.0 sq. feet)