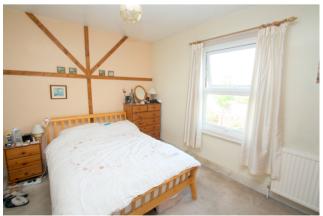

#### **Bedroom 2**

Rear aspect UPVC double glazed window, light and power points, double radiator, built-in wardrobes.