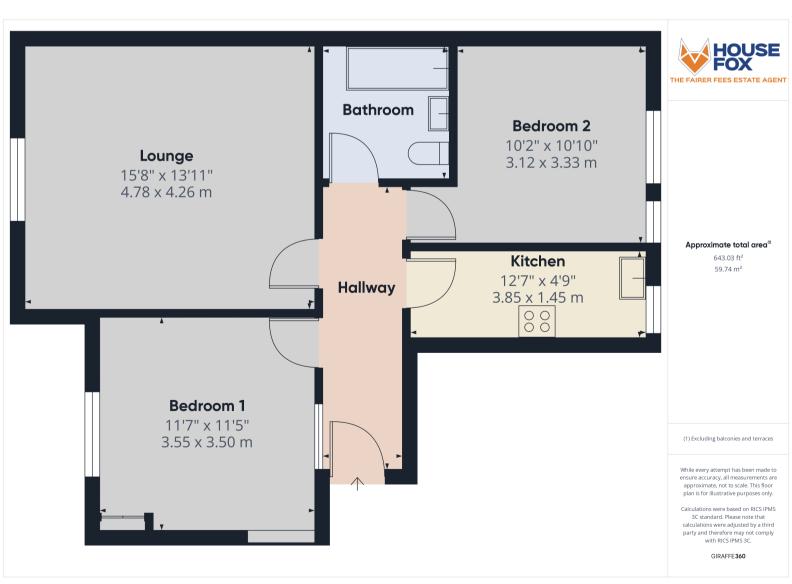

This converted leasehold flat is in very good condition, has a council tax rating of A, has no onward chain, and comprises hallway, lovely size lounge, 2 bedrooms, bathroom and kitchen. The property has full double glazing and electric heating.