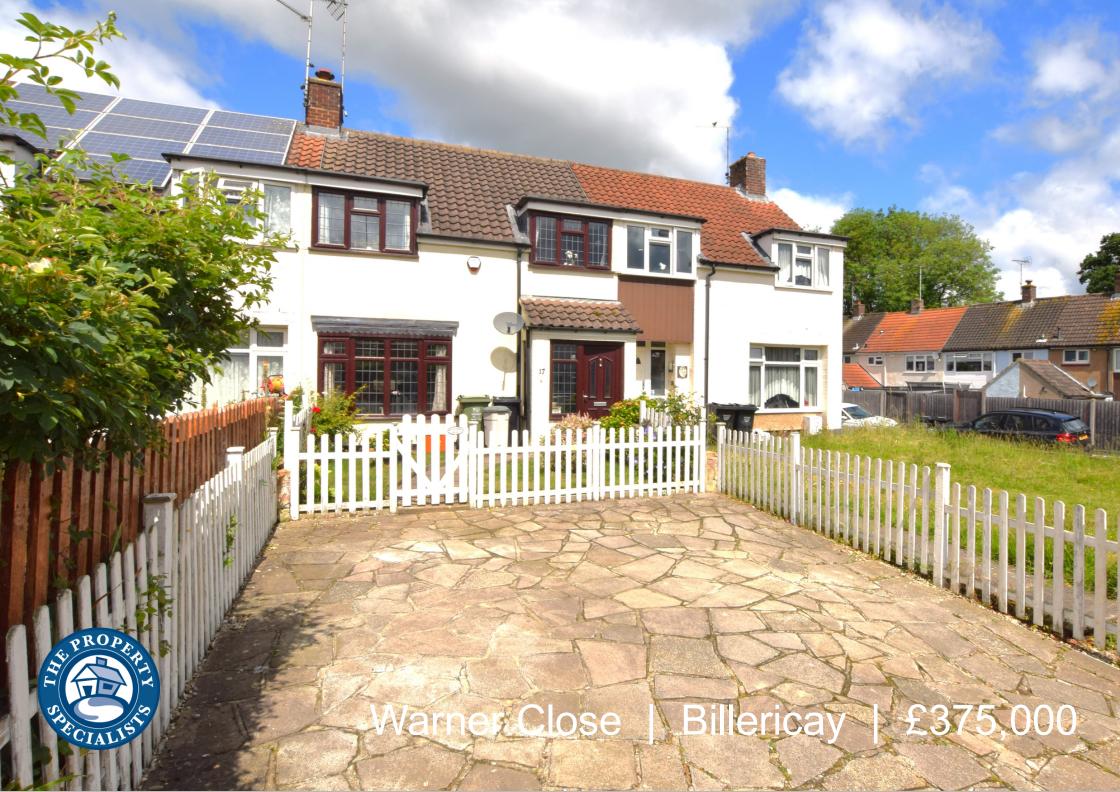

## Warner Close

## Billericay | Essex | CM11 2LA

The Property Specialists of Billericay are delighted to offer for sale this fantastically presented three bedroom mid-terrace family home. Not only benefitting from being within walking distance to local shops and green areas, this property is also deceptively spacious and would be an ideal family home for first time buyers. On entering this delightful property you step into an entrance porch which will in turn lead you to spacious hallway that continues into a large living room located at the front of the home. This fantastic size room provides ample space for sofas as well as a dining table and chairs if desired. There is a feature fireplace at the centre of the room and there are some modern and attractive built in storage areas around it. In addition, a large double glazed bay window overlooking the front of the home ensures this room is flooded with natural light. Continuing through to the rear of the property will lead you to a well presented kitchen/diner where you will find space for a table with fitted bench seating which also provides additional storage. The kitchen itself comprises of a range of fitted light wood units with dark work tops and includes an integrated double oven and gas hob which is in addition to space for a freestanding dishwasher. An adjoining conservatory gives you that bonus reception room and makes for an ideal study/playroom as well as access to the rear garden. Adjacent to the kitchen is a handy utility area which provides housing for a washing machine and tumble dryer whilst a separate w/c completes the ground floor accommodation. Upstairs there are three well presented bedrooms, with two great size double rooms located at the front of the home. Both are light and bright and the master bedroom boasts a fantastic set of recently fitted, modern glossy white wardrobes as well as a large fitted dressing table with built in drawers. The third bedroom, ideal for a young child/baby, also has built in storage and a window to the rear of the property ensures this room is as light and bright as the rest of the home. The accommodation in this excellent property is completed by a tiled family bathroom comprising of a modern fitted three piece suite including a large shower enclosure. Here you will also find a large airing cupboard which provides even more storage. Outside and to the rear of the home is a west facing garden which is a real sun trap during the summer months. A large paved patio means this garden is very low maintenance and is an ideal place for garden furniture and outdoor entertaining. There is a garden shed for storage and a rear gate will lead you to an access road behind the property. To the front of the home is a paved driveway which will provide off street parking for two vehicles. To fully appreciate the size and presentation on offer in this delightful home, an integnal viewing is highly recommended. Call The Property Specialists now and we will be

- Three Bedroom Terraced Home
- Close to Local Shops
- Deceptively Spacious
- Large Living Room
- Separate Utility Area
- Ground Floor W/C
- Master Bedroom With Newly Fitted Wardrobes And Dressing Table
- Conservatory
- Sunny Rear Garden With Patio
- Block Paved Driveway