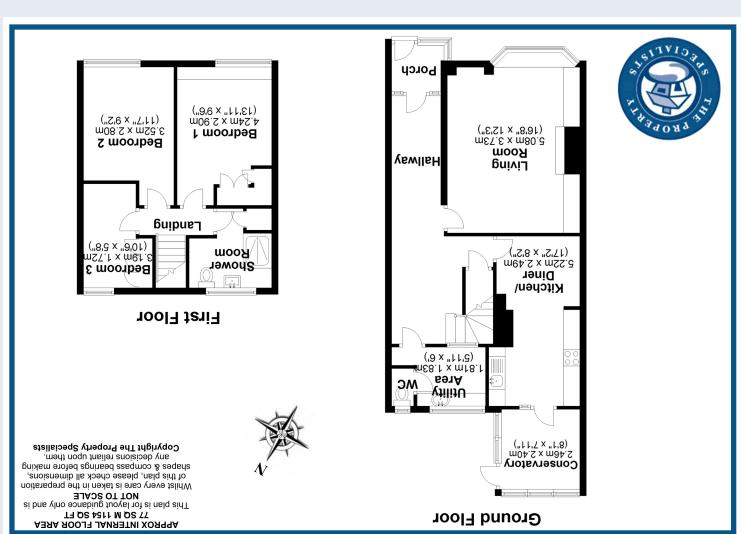

## Billericay | Essex | CM11 2LA

The Property Specialists of Billericay are delighted to offer for sale this fantastically presented three bedroom mid-terrace family home. Not only benefitting from being within walking distance to local shops and green areas, this property is also deceptively spacious and would be an ideal family home for first time buyers. On entering this delightful property you step into an entrance porch which will in turn lead you to spacious hallway that continues into a large living room located at the front of the home. This fantastic size room provides ample space for sofas as well as a dining table and chairs if desired. There is a feature fireplace at the centre of the room and there are some modern and attractive built in storage areas around it. In addition, a large double glazed bay window overlooking the front of the home ensures this room is flooded with natural light. Continuing through to the rear of the property will lead you to a well presented kitchen/diner where you will find space for a table with fitted bench seating which also provides additional storage. The kitchen itself comprises of a range of fitted light wood units with dark work tops and includes an integrated double oven and gas hob which is in addition to space for a freestanding dishwasher. An adjoining conservatory gives you that bonus reception room and makes for an ideal study/playroom as well as access to the rear garden. Adjacent to the kitchen is a handy utility area which provides housing for a washing machine and tumble dryer whilst a separate w/c completes the ground floor accommodation. Upstairs there are three well presented bedrooms, with two great size double rooms located at the front of the home. Both are light and bright and the master bedroom boasts a fantastic set of recently fitted, modern glossy white wardrobes as well as a large fitted dressing table with built in drawers. The third bedroom, ideal for a young child/baby, also has built in storage and a window to the rear of the property ensures this room is as light and bright as the rest of the home. The accommodation in this excellent property is completed by a tiled family bathroom comprising of a modern fitted three piece suite including a large shower enclosure. Here you will also find a large airing cupboard which provides even more storage. Outside and to the rear of the home is a west facing garden which is a real sun trap during the summer months. A large paved patio means this garden is very low maintenance and is an ideal place for garden furniture and outdoor entertaining. There is a garden shed for storage and a rear gate will lead you to an access road behind the property. To the front of the home is a paved driveway which will provide off street parking for two vehicles. To fully appreciate the size and presentation on offer in this delightful home, an integnal viewing is highly recommended. Call The Property Specialists now and we will be

- Three Bedroom Terraced Home
- Close to Local Shops
- Deceptively Spacious
- Large Living Room
- Separate Utility Area
- Ground Floor W/C
- Master Bedroom With Newly Fitted Wardrobes And Dressing Table
- Conservatory
- Sunny Rear Garden With Patio
- Block Paved Driveway