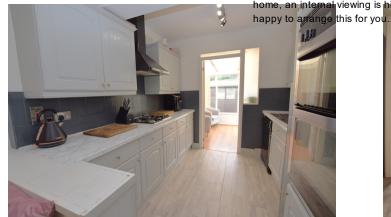

## Billericay | Essex | CM11 2LA

The Property Specialists of Billericay are delighted to offer for sale this fantastically presented three bedroom mid-terrace family home. Not only benefitting from being within walking distance to local shops and green areas, this property is also deceptively spacious and would be an ideal family home for first time buyers. On entering this delightful property you step into an entrance porch which will in turn lead you to spacious hallway that continues into a large living room located at the front of the home. This fantastic size room provides ample space for sofas as well as a dining table and chairs if desired. There is a feature fireplace at the centre of the room and there are some modern and attractive built in storage areas around it. In addition, a large double glazed bay window overlooking the front of the home ensures this room is flooded with natural light. Continuing through to the rear of the property will lead you to a well presented kitchen/diner where you will find space for a table with fitted bench seating which also provides additional storage. The kitchen itself comprises of a range of fitted light wood units with dark work tops and includes an integrated double oven and gas hob which is in addition to space for a freestanding dishwasher. An adjoining conservatory gives you that bonus reception room and makes for an ideal study/playroom as well as access to the rear garden. Adjacent to the kitchen is a handy utility area which provides housing for a washing machine and tumble dryer whilst a separate w/c completes the ground floor accommodation. Upstairs there are three well presented bedrooms, with two great size double rooms located at the front of the home. Both are light and bright and the master bedroom boasts a fantastic set of recently fitted, modern glossy white wardrobes as well as a large fitted dressing table with built in drawers. The third bedroom, ideal for a young child/baby, also has built in storage and a window to the rear of the property ensures this room is as light and bright as the rest of the home. The accommodation in this excellent property is completed by a tiled family bathroom comprising of a modern fitted three piece suite including a large shower enclosure. Here you will also find a large airing cupboard which provides even more storage. Outside and to the rear of the home is a west facing garden which is a real sun trap during the summer months. A large paved patio means this garden is very low maintenance and is an ideal place for garden furniture and outdoor entertaining. There is a garden shed for storage and a rear gate will lead you to an access road behind the property. To the front of the home is a paved driveway which will provide off street parking for two vehicles. To fully appreciate the size and presentation on offer in this delightful home, an integnal viewing is highly recommended. Call The Property Specialists now and we will be