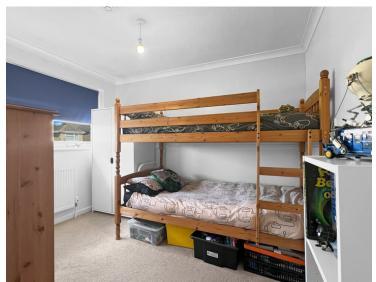

#### **Bedroom Two**

10' 7" x 9' 7" (3.23m x 2.92m)

### **Bedroom Three**

9' 4" x 6' 7" (2.84m x 2.01m)