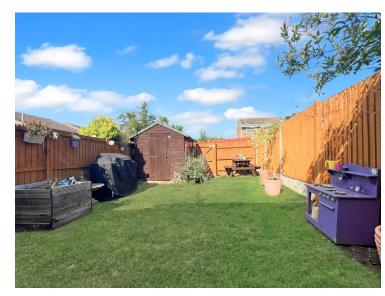

### Outside

Rear Garden

Resin Driveway To The Front Of The Dwelling

Garage En Bloc