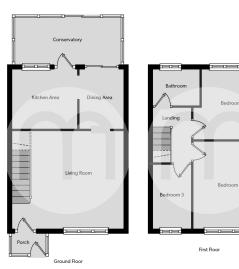

the market and offered for sale with a complete onward chain, this clean and tidy property lends itself perfectly to any purchaser seeking a family home they can move straight into with minimal work.





## Property Details.

### Ground Floor

#### **Entrance Porch**

#### Living Room



15' 6" x 13' 4" (4.72m x 4.06m)

### Kitchen/Diner



15' 6" x 8' 2" (4.72m x 2.49m)

### Conservatory



15' 1" x 7' 4" (4.60m x 2.24m)

**Utility Area** 

**First Floor** 

**Bedroom One** 



11'9" x 9'8" (3.58m x 2.95m)

## Property Details.

#### **Bedroom Two**



10' 7" x 9' 7" (3.23m x 2.92m)

### **Bedroom Three**



9' 4" x 6' 7" (2.84m x 2.01m)

### Family Bathroom



### Outside

Rear Garden



Resin Driveway To The Front Of The Dwelling

Garage En Bloc

### Property Details.

### Floorplans



#### Location



### **Energy Ratings**

We have not carried out a structural survey and the services, appliances and specific fittings have not been tested. All photographs, measurements, floor plans and distances referred to are given as a guide only and should not be relied upon for the purchase of carpets or any other fixtures or fittings. Gardens, roof terraces, balconies and communal gardens as well as tenure and lease details cannot have their accuracy guaranteed for intending purchasers. Lease details, service ground rent (where applicable) are given as a guide only and should be checked and confirmed by your solicitor prior to exchange of contracts.