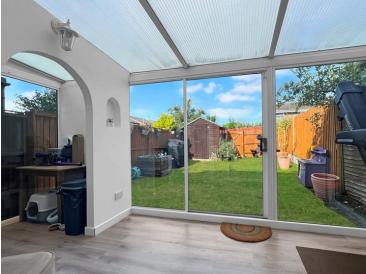

### Conservatory

15' 1" x 7' 4" (4.60m x 2.24m)

**Utility Area** 

**First Floor** 

**Bedroom One** 

11'9" x 9'8" (3.58m x 2.95m)