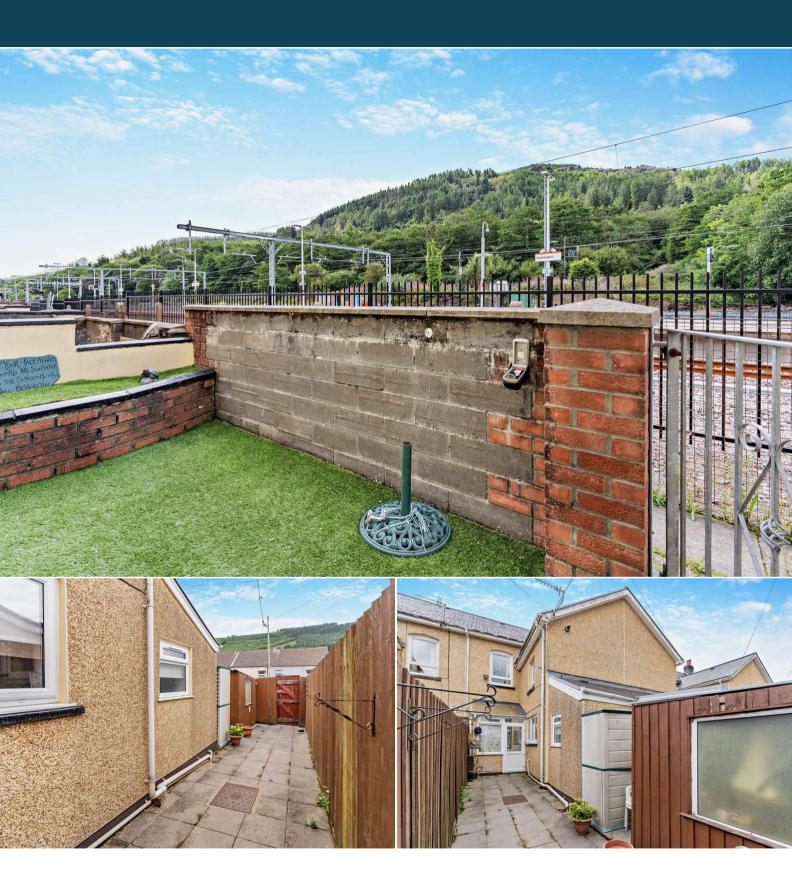

## Station Terrace Treorchy

Bettermove are proud to present this 3 bedroom terraced detached house in Treherbert available with no forward chain.

The property benefits from double glazing, gas central heating throughout.

The council tax band is A.

The interior of this beautifully presented property comprises a spacious living room, shower room and fitted kitchen on the ground floor. The first floor consists of 3 bedrooms. The exterior boasts a private rear garden, perfect for enjoying the summer months.

Located in the popular village of Treherbert, the property is close to a range of amenities, including shops, supermarkets, restaurants and pubs. Excellent transport connections can be found from the A4061, Treherbert train station and local bus routes.