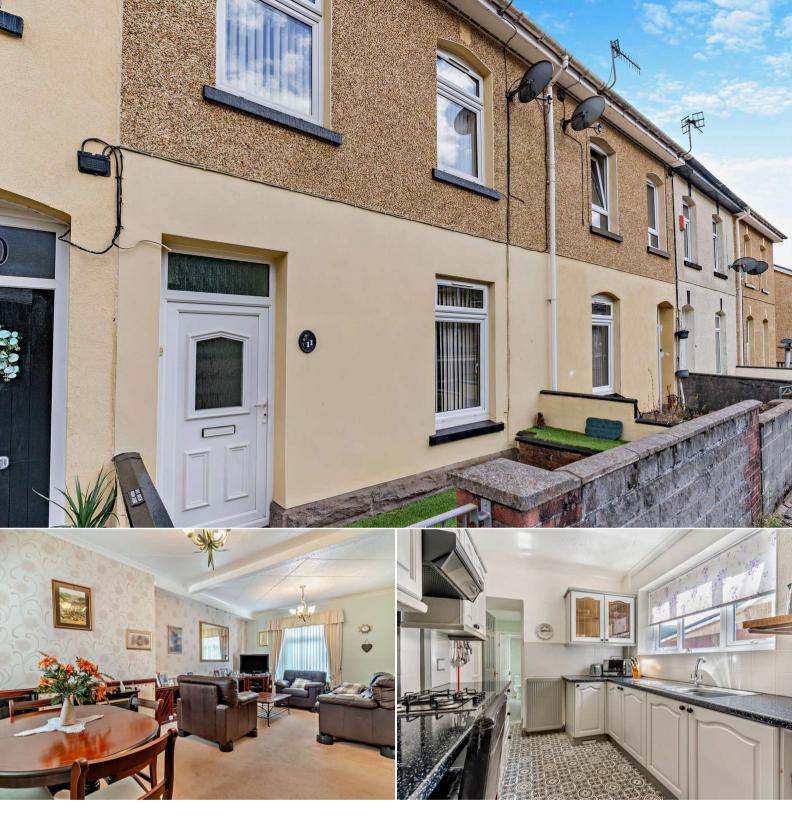

## Station Terrace Treorchy

Bettermove are proud to present this 3 bedroom terraced detached house in Treherbert available with no forward chain.

The property benefits from double glazing, gas central heating throughout.

The council tax band is A.

The interior of this beautifully presented property comprises a spacious living room, shower room and fitted kitchen on the ground floor. The first floor consists of 3 bedrooms. The exterior boasts a private rear garden, perfect for enjoying the summer months.