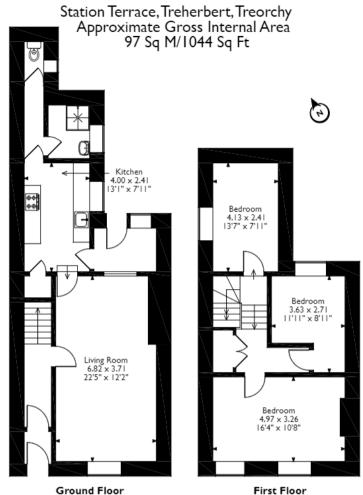

Please note that the location of doors, windows and other items are approximate and this floorplan is to be used for illustrative purposes only. Unauthorized reproduction is prohibited.

20-22 Bridge End, Leeds, LS1 4DJ t: 0330 004 0050 e: hello@bettermove.co.uk www.bettermove.co.uk