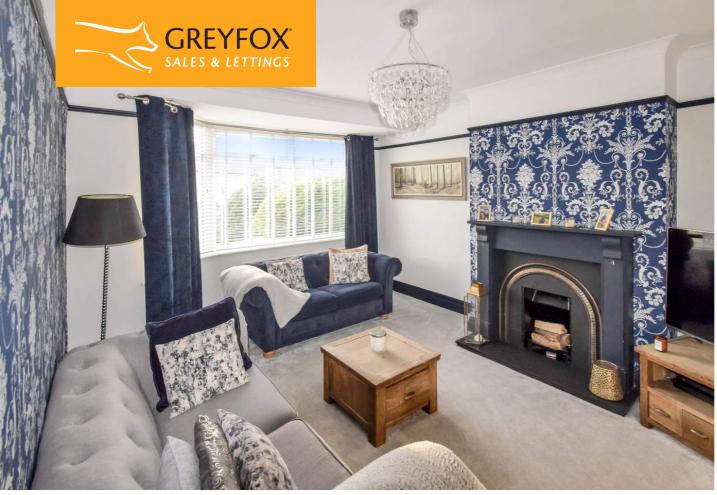

Walking through the original 1930's stained glass front door you will instantly feel at home. Leading into the well sized living room you will find there is ample space. The fireplace is the centre piece of the room, although this is purely decorative at the moment, it could easily be turned into a fully functioning fire place.