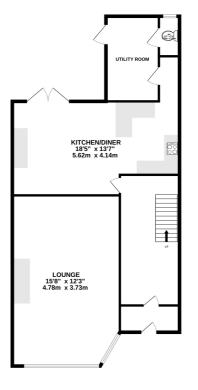

Continuing through the property you will find the large Kitchen diner. The kitchen has been designed with families in mind there are ample of cupboards and worktop space and the current owners have maximised space for chaotic family life. To the rear of the property is the downstairs toilet and utility room, handy for hanging the washing out of sight.

GROUND FLOOR 1ST FLOOR

with overy during into some inset or elitions are approximate and no responsibility is taken for any erro omission or mis-statement. This plan is for illustrative purposes only and should be used as such by any sepective purchaser. The services, systems and appliances shown have to been tested and no guarant as to their operability or efficiency can be given. Made with Memory 60093.