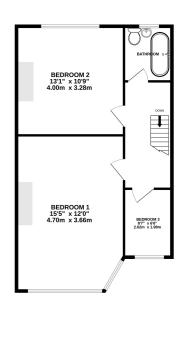

Leading upstairs you will see the large landing which takes you to three well sized bedrooms and the family bathroom. In the bathroom there is a free standing roll top bath, waterfall shower, and beautiful tiled flooring which resembles what would have been originally laid. Moving to the bedrooms, on offer are two well sized double bedrooms and a smaller single room.

GROUND FLOOR 1ST FLOOR

with overy during into some inset or elitions are approximate and no responsibility is taken for any erro omission or mis-statement. This plan is for illustrative purposes only and should be used as such by any sepective purchaser. The services, systems and appliances shown have to been tested and no guarant as to their operability or efficiency can be given. Made with Memory 60093.