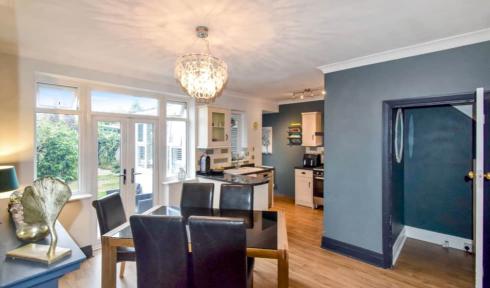

Continuing through the property you will find the large Kitchen diner. The kitchen has been designed with families in mind there are ample of cupboards and worktop space and the current owners have maximised space for chaotic family life. To the rear of the property is the downstairs toilet and utility room, handy for hanging the washing out of sight.