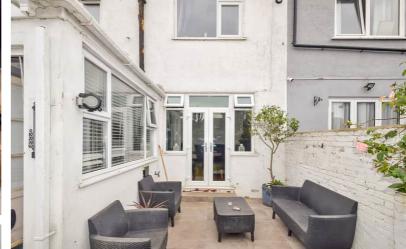

Continuing through the property you will find the large Kitchen diner. The kitchen has been designed with families in mind there are ample of cupboards and worktop space and the current owners have maximised space for chaotic family life. To the rear of the property is the downstairs toilet and utility room, handy for hanging the washing out of sight.