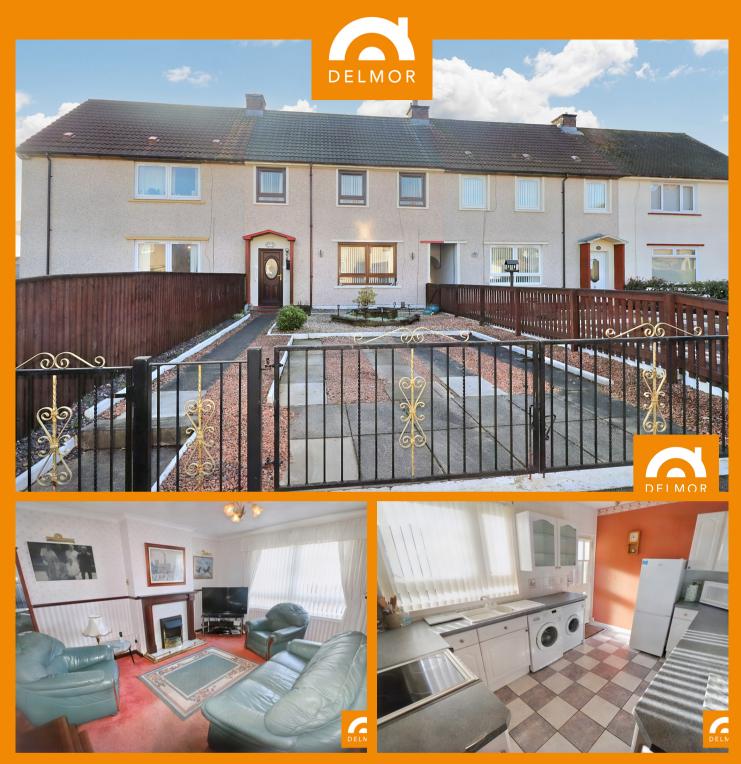

## PROPERTY DETAILS

An ideal blank canvas, SUPERB POTENTIAL, This TERRACE VILLA is positioned within a quiet cul de sac in the ever popular Mountfleurie Precinct and is within easy walking distance to Primary Schools, parks and other amenities. Accommodation comprises Hall, Lounge, Kitchen, shower room and three double bedrooms, Good sized gardens with drive. Although in need of some upgrading, this family home boasts a great location and outstanding potential.

## **KEY FEATURES**

- A MID TERRACED VILLA OFFERING SUPERB POTENTIAL
- Positioned within a quiet cul de sac in the much sought after Mountfleurie precinct
- Within walking distance of all three Primary Schools and other amenities
- A MID TERRACED VILLA OFFERING SUPERNB
  POTENTIAL
- Ground Floor accommodates the Lounge, Kitchen and shower room
- Upper Floor accommodates three double bedrooms
- Gardens with outhouses and drive
- Viewing is recommended