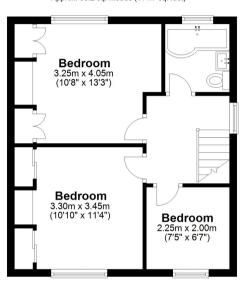

# First Floor

Approx. 38.2 sq. metres (411.7 sq. feet)

Total area: approx. 128.1 sq. metres (1379.1 sq. feet)

PROPERTY DESCRIPTION

Situated on the ever popular Fairlands development the well presented home comes too the market offering generous accommodation. The ground floor offers a separate front room, fantastic kitchen/diner/family room, bedroom and shower room whilst the first floor boasts three bedrooms and bathroom. Further benefits include gas central heating, double glazing, spacious garage, parking and a delightful rear garden. Local amenities are nearby as are bus routes but to fully appreciate the the accommodation viewings are highly recommended.

## **Bedroom**

Front aspect double glazed window, built in wardrobes, radiator, feature fireplace

## **Bedroom**

Rear aspect double glazed window, radiator, built in wardrobe, feature fireplace

## **Bedroom**

Front aspect double glazed window, radiator

#### **Bathroom**

Frosted double glad window, panel enclosed bath, low level w.c, wash hand basin, tiled walls.