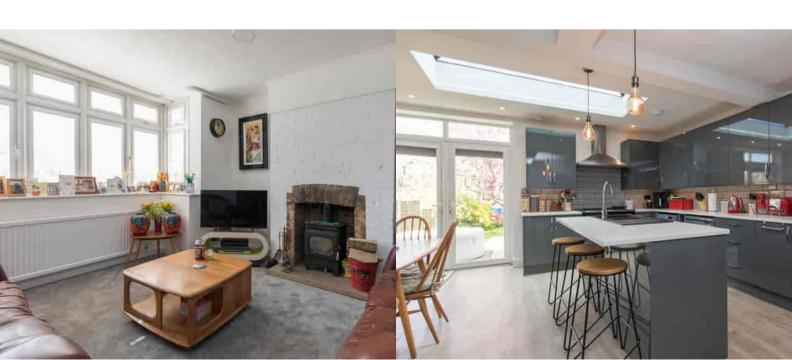

## Lounge

Front aspect double glazed window, wood burning stove, radiator

## Kitchen/Diner/Family Room

Rear aspect doors, range of eye level and base units, space for appliances, island, seating and dining space, wood burning stove, radiator