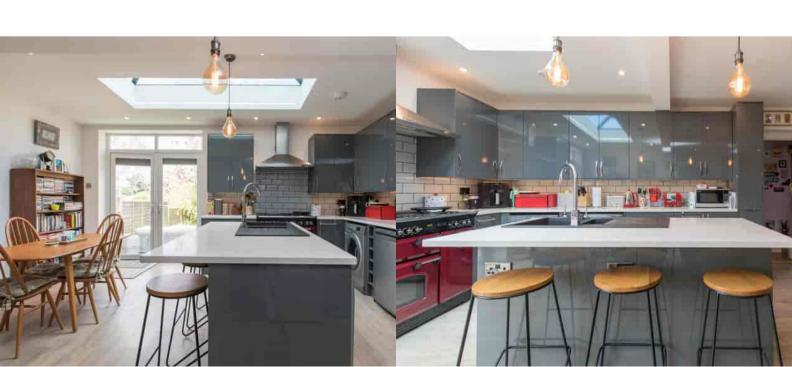

## Kitchen/Diner/Family Room

Rear aspect doors, range of eye level and base units, space for appliances, island, seating and dining space, wood burning stove, radiator