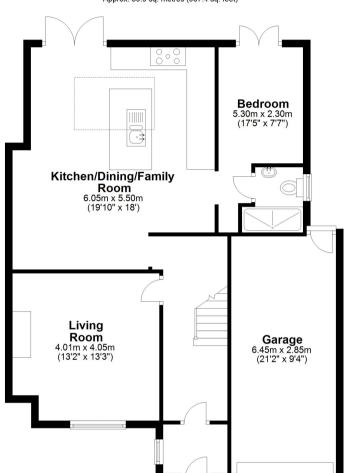

## **Ground Floor**

Approx. 89.9 sq. metres (967.4 sq. feet)

PROPERTY DESCRIPTION

Situated on the ever popular Fairlands development the well presented home comes too the market offering generous accommodation. The ground floor offers a separate front room, fantastic kitchen/diner/family room, bedroom and shower room whilst the first floor boasts three bedrooms and bathroom. Further benefits include gas central heating, double glazing, spacious garage, parking and a delightful rear garden. Local amenities are nearby as are bus routes but to fully appreciate the the accommodation viewings are highly recommended.

## Lounge

Front aspect double glazed window, wood burning stove, radiator

## Kitchen/Diner/Family Room

Rear aspect doors, range of eye level and base units, space for appliances, island, seating and dining space, wood burning stove, radiator

#### Bedroom

Rear aspect double glazed doors leading to garden, radiator.

#### **Shower Room**

Wash hand basin, low level w.c, shower unit, fully tiled walls

## Garage

Electric shutter door, power and light and in our opinion a generous size, rear access via door to rear garden