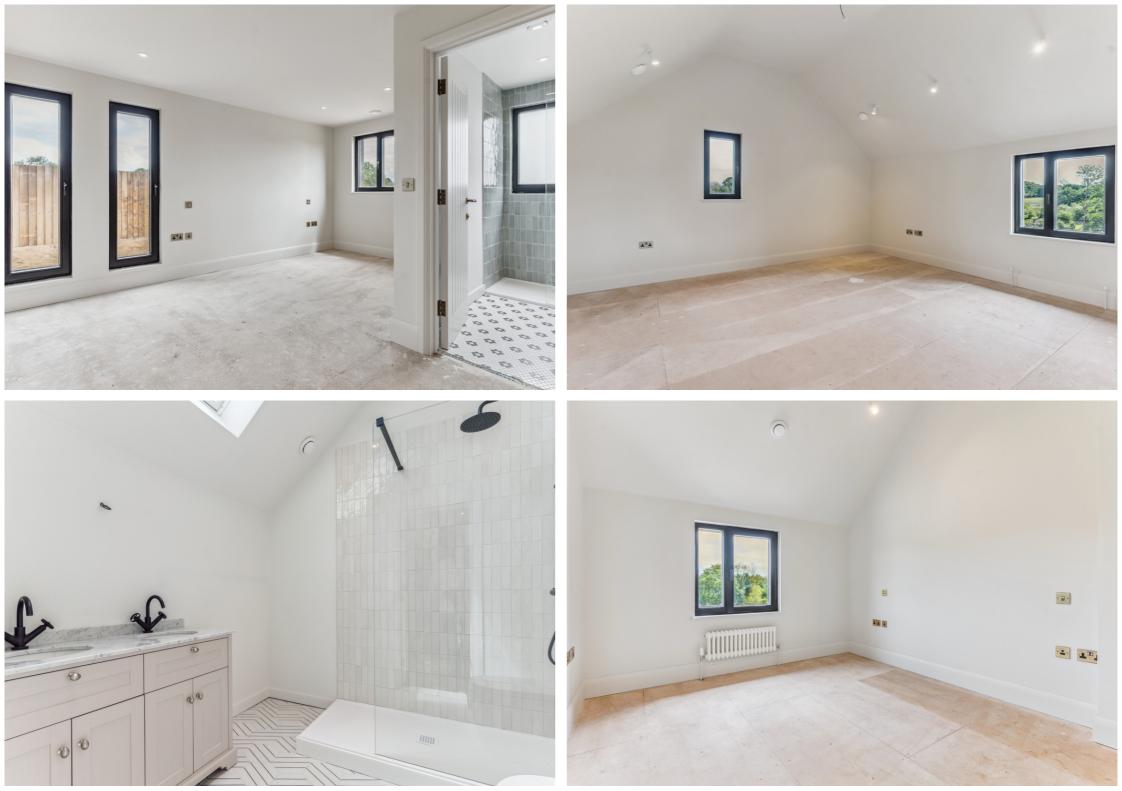

With modern contemporary spaces, the property features a spectacular open plan kitchen/dining/living room with vaulted ceilings making it a perfect space for entertaining. With bespoke hand-made solid oak kitchen and utility with Quartz worktops, porcelain floor tiles and Lusso Stone vanity unit and WC, polished concreate floors to living area. Also on the ground floor is a cosy family room and a generous sized bedroom with en-suite. Upstairs has three of the four bedrooms all with their own en-suites. Underfloor heating throughout, air source heat pump and interior designed finishes.

- An exceptional four bedroom barn style home
- Exclusive private development
- High Specification finish throughout
- Underfloor heating via Air Source Heat Pump
- Oak Flooring
- Photovoltaic Cells
- 10 Year Buildzone Warranty