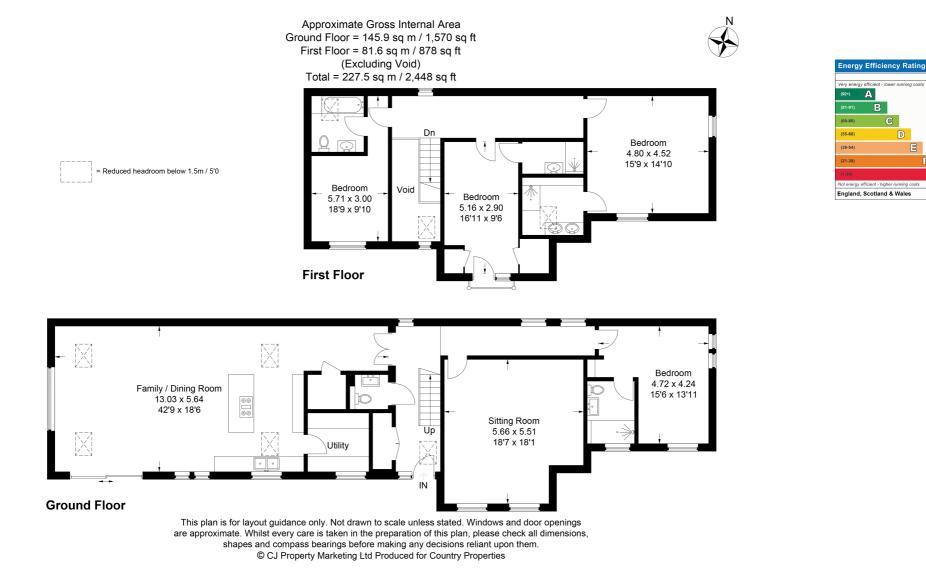

## Rose Villa

Little Heath, Gamlingay, Cambridgeshire, SGI9 3LL Guide Price £950,000

Set within an exclusive development of six new build barn style homes, Rose Villa, is a spacious four bedroom home finished to the highest specification throughout.

With modern contemporary spaces, the property features a spectacular open plan kitchen/dining/living room with vaulted ceilings making it a perfect space for entertaining. With bespoke hand-made solid oak kitchen and utility with Quartz worktops, porcelain floor tiles and Lusso Stone vanity unit and WC, polished concreate floors to living area. Also on the ground floor is a cosy family room and a generous sized bedroom with en-suite. Upstairs has three of the four bedrooms all with their own en-suites. Underfloor heating throughout, air source heat pump and interior designed finishes.

- An exceptional four bedroom barn style home
- Exclusive private development
- High Specification finish throughout
- Underfloor heating via Air Source Heat Pump
- Oak Flooring
- Photovoltaic Cells
- 10 Year Buildzone Warranty