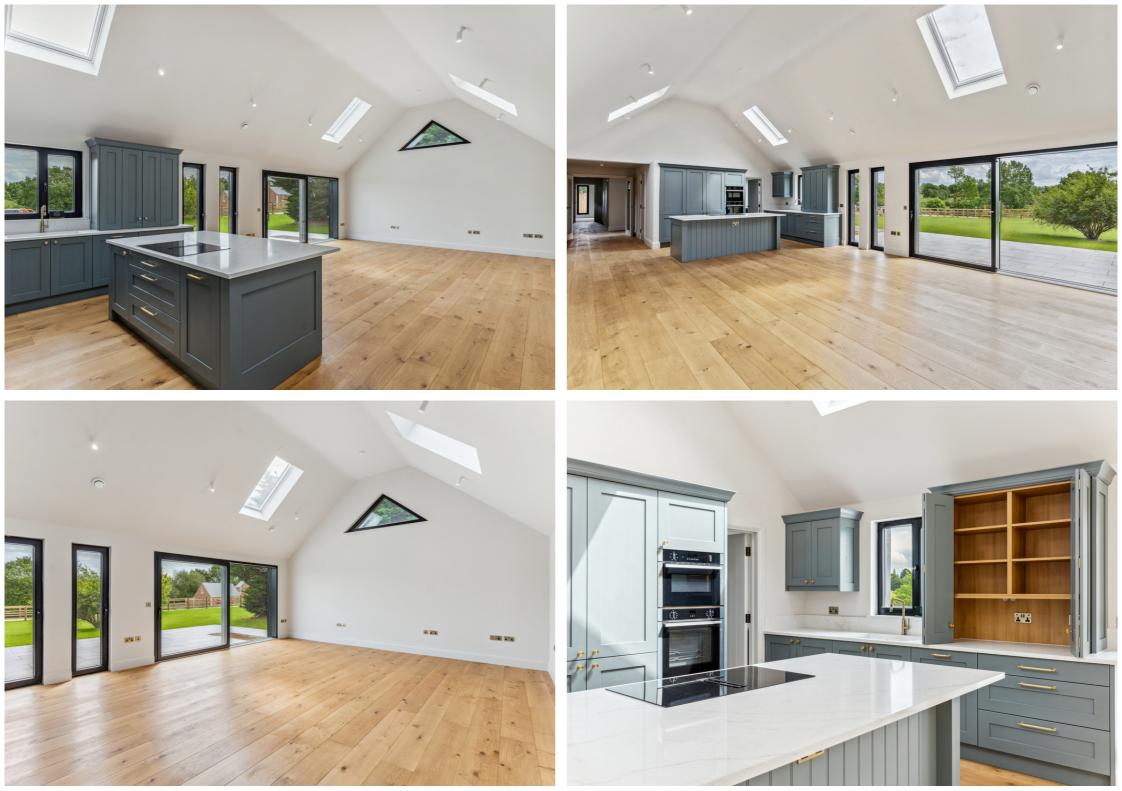

With modern contemporary spaces, the property features a spectacular open plan kitchen/dining/living room with vaulted ceilings making it a perfect space for entertaining. With bespoke hand-made solid oak kitchen and utility with Quartz worktops, porcelain floor tiles and Lusso Stone vanity unit and WC, polished concreate floors to living area. Also on the ground floor is a cosy family room and a generous sized bedroom with en-suite. Upstairs has three of the four bedrooms all with their own en-suites. Underfloor heating throughout, air source heat pump and interior designed finishes.

- An exceptional four bedroom barn style home
- Exclusive private development
- High Specification finish throughout
- Underfloor heating via Air Source Heat Pump
- Oak Flooring
- Photovoltaic Cells
- 10 Year Buildzone Warranty