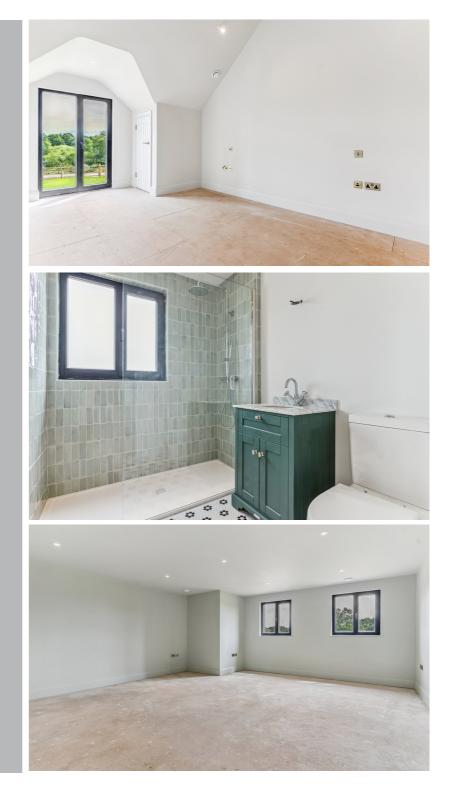

With modern contemporary spaces, the property features a spectacular open plan kitchen/dining/living room with vaulted ceilings making it a perfect space for entertaining. With bespoke hand-made solid oak kitchen and utility with Quartz worktops, porcelain floor tiles and Lusso Stone vanity unit and WC, polished concreate floors to living area. Also on the ground floor is a cosy family room and a generous sized bedroom with en-suite. Upstairs has three of the four bedrooms all with their own en-suites. Underfloor heating throughout, air source heat pump and interior designed finishes.

- An exceptional four bedroom barn style home
- Exclusive private development
- High Specification finish throughout
- Underfloor heating via Air Source Heat Pump
- Oak Flooring
- Photovoltaic Cells
- 10 Year Buildzone Warranty