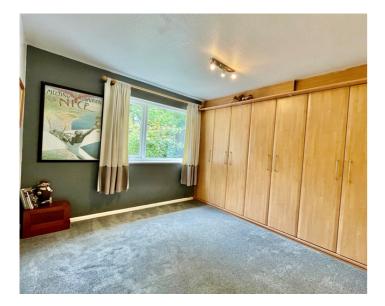

### **ENTRANCE HALL**

SITTING ROOM

10' 7" x 16' 11" (3.23m x 5.16m)

KITCHEN

8' 6" x 9' 6" (2.59m x 2.90m)

**BEDROOM ONE** 

10' 7" x 9' 5" (3.23m x 2.87m)

**BEDROOM TWO** 