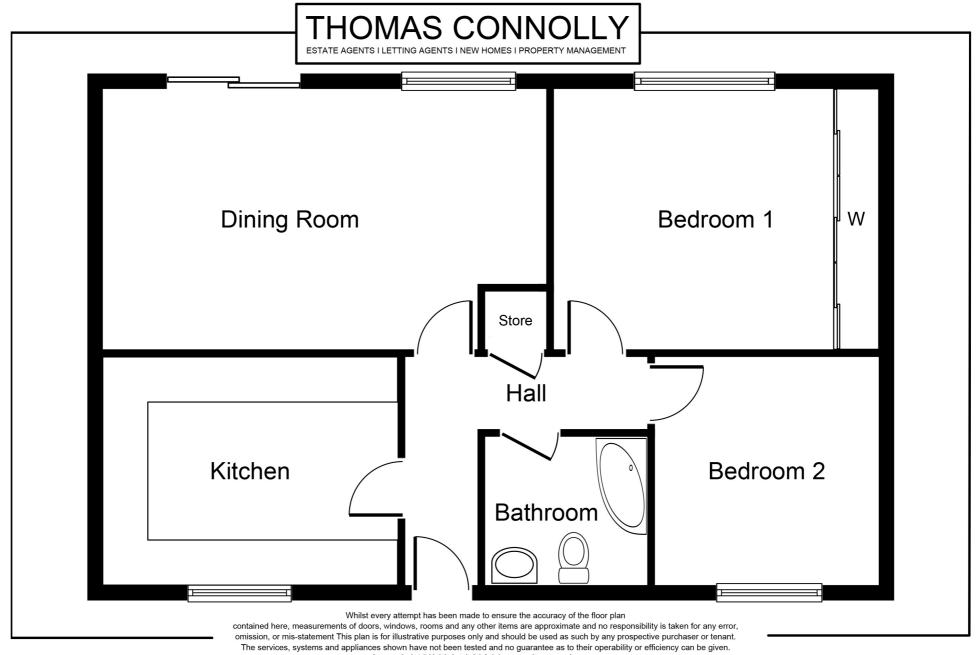

Accommodation briefly comprises; entrance hall, kitchen and sitting room, two bedrooms with built in wardrobes to the master bedroom and a family bathroom. Outside there is an enclosed garden to the rear featuring a patio and gated access. To the front there is a driveway providing off road parking for two vehicles leading to a single garage. The property further benefits from double glazing, gas to radiator heating and is offered for sale with no upper chain.

### **ENTRANCE HALL**

SITTING ROOM

10' 7" x 16' 11" (3.23m x 5.16m)

KITCHEN

8' 6" x 9' 6" (2.59m x 2.90m)

**BEDROOM ONE** 

10' 7" x 9' 5" (3.23m x 2.87m)

**BEDROOM TWO** 

8' 4" x 7' 5" (2.54m x 2.26m)

**SHOWER ROOM** 

FRONT AND REAR GARDENS

SINGLE GARAGE AND PARKING FOR TWO CARS