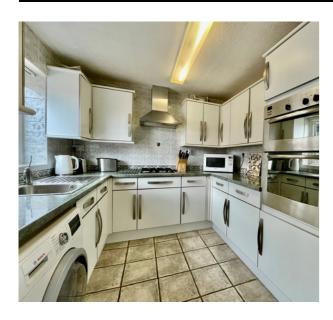

### **ENTRANCE HALL**

SITTING ROOM

10' 7" x 16' 11" (3.23m x 5.16m)

KITCHEN

8' 6" x 9' 6" (2.59m x 2.90m)

**BEDROOM ONE** 

10' 7" x 9' 5" (3.23m x 2.87m)

**BEDROOM TWO** 