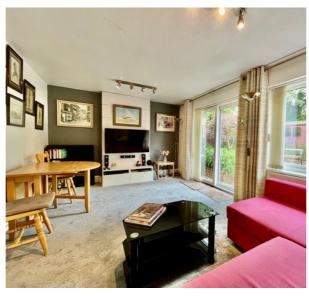

### **ENTRANCE HALL**

SITTING ROOM

10' 7" x 16' 11" (3.23m x 5.16m)

KITCHEN

8' 6" x 9' 6" (2.59m x 2.90m)

**BEDROOM ONE** 

10' 7" x 9' 5" (3.23m x 2.87m)

**BEDROOM TWO** 