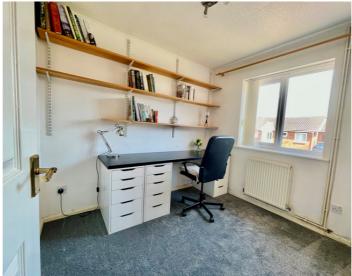

Accommodation briefly comprises; entrance hall, kitchen and sitting room, two bedrooms with built in wardrobes to the master bedroom and a family bathroom. Outside there is an enclosed garden to the rear featuring a patio and gated access. To the front there is a driveway providing off road parking for two vehicles leading to a single garage. The property further benefits from double glazing, gas to radiator heating and is offered for sale with no upper chain.

### **ENTRANCE HALL**

SITTING ROOM

10' 7" x 16' 11" (3.23m x 5.16m)

KITCHEN

8' 6" x 9' 6" (2.59m x 2.90m)

**BEDROOM ONE** 

10' 7" x 9' 5" (3.23m x 2.87m)

**BEDROOM TWO** 