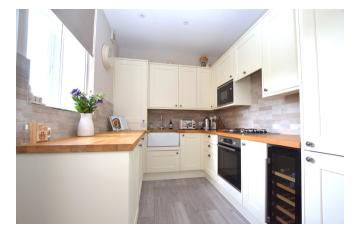

Internally, this apartment boasts generous accommodation commencing with an entrance porch, which in turn leads you to the well-presented living/dining room. Light wood flooring and neutral décor enhance the modern feel whilst traditional large windows, benefitting from secondary glazing, ensure the room is flooded with natural light. A well-appointed adjoining kitchen comprises of a range of fitted country style units, with integrated appliances including an oven and gas hob, fridge freezer, microwave, washing machine and wine cooler, whilst a butler sink and oak worktops add character. Continuing through the home to the master bedroom, you will find that the room comfortably accommodates a double bed and boasts large, fitted wardrobes and tall ceilings, as well as a considerable size en-suite. This modern bathroom comprises of tasteful tiling and a fitted three-piece suite including a large shower and a modern vanity unit. In addition, there is a second bedroom which will accommodate a single bed and would also make for an ideal study/home office, dressing room or walk-in wardrobe. The accommodation in this delightful apartment is completed by a separate W/C which is a great addition to have when entertaining.