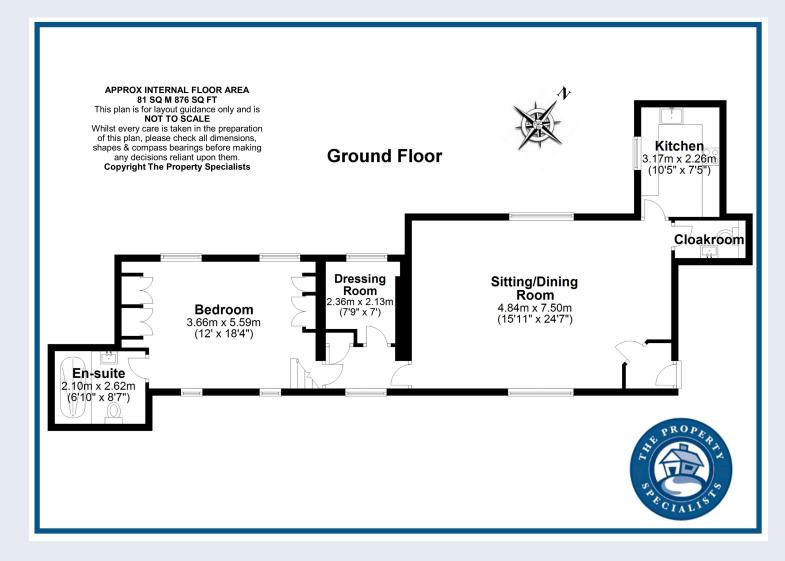

Internally, this apartment boasts generous accommodation commencing with an entrance porch, which in turn leads you to the well-presented living/dining room. Light wood flooring and neutral décor enhance the modern feel whilst traditional large windows, benefitting from secondary glazing, ensure the room is flooded with natural light. A well-appointed adjoining kitchen comprises of a range of fitted country style units, with integrated appliances including an oven and gas hob, fridge freezer, microwave, washing machine and wine cooler, whilst a butler sink and oak worktops add character. Continuing through the home to the master bedroom, you will find that the room comfortably accommodates a double bed and boasts large, fitted wardrobes and tall ceilings, as well as a considerable size en-suite. This modern bathroom comprises of tasteful tiling and a fitted three-piece suite including a large shower and a modern vanity unit. In addition, there is a second bedroom which will accommodate a single bed and would also make for an ideal study/home office, dressing room or walk-in wardrobe. The accommodation in this delightful apartment is completed by a separate W/C which is a great addition to have when entertaining.