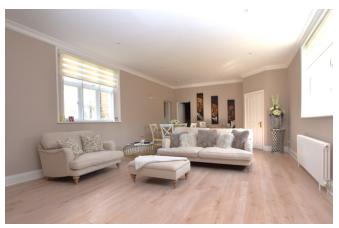

Internally, this apartment boasts generous accommodation commencing with an entrance porch, which in turn leads you to the well-presented living/dining room. Light wood flooring and neutral décor enhance the modern feel whilst traditional large windows, benefitting from secondary glazing, ensure the room is flooded with natural light. A well-appointed adjoining kitchen comprises of a range of fitted country style units, with integrated appliances including an oven and gas hob, fridge freezer, microwave, washing machine and wine cooler, whilst a butler sink and oak worktops add character. Continuing through the home to the master bedroom, you will find that the room comfortably accommodates a double bed and boasts large, fitted wardrobes and tall ceilings, as well as a considerable size en-suite. This modern bathroom comprises of tasteful tiling and a fitted three-piece suite including a large shower and a modern vanity unit. In addition, there is a second bedroom which will accommodate a single bed and would also make for an ideal study/home office, dressing room or walk-in wardrobe. The accommodation in this delightful apartment is completed by a separate W/C which is a great addition to have when entertaining.