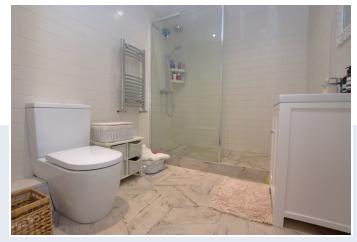

Internally, this apartment boasts generous accommodation commencing with an entrance porch, which in turn leads you to the well-presented living/dining room. Light wood flooring and neutral décor enhance the modern feel whilst traditional large windows, benefitting from secondary glazing, ensure the room is flooded with natural light. A well-appointed adjoining kitchen comprises of a range of fitted country style units, with integrated appliances including an oven and gas hob, fridge freezer, microwave, washing machine and wine cooler, whilst a butler sink and oak worktops add character. Continuing through the home to the master bedroom, you will find that the room comfortably accommodates a double bed and boasts large, fitted wardrobes and tall ceilings, as well as a considerable size en-suite. This modern bathroom comprises of tasteful tiling and a fitted three-piece suite including a large shower and a modern vanity unit. In addition, there is a second bedroom which will accommodate a single bed and would also make for an ideal study/home office, dressing room or walk-in wardrobe. The accommodation in this delightful apartment is completed by a separate W/C which is a great addition to have when entertaining.