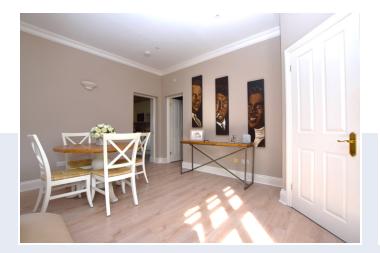

Internally, this apartment boasts generous accommodation commencing with an entrance porch, which in turn leads you to the well-presented living/dining room. Light wood flooring and neutral décor enhance the modern feel whilst traditional large windows, benefitting from secondary glazing, ensure the room is flooded with natural light. A well-appointed adjoining kitchen comprises of a range of fitted country style units, with integrated appliances including an oven and gas hob, fridge freezer, microwave, washing machine and wine cooler, whilst a butler sink and oak worktops add character. Continuing through the home to the master bedroom, you will find that the room comfortably accommodates a double bed and boasts large, fitted wardrobes and tall ceilings, as well as a considerable size en-suite. This modern bathroom comprises of tasteful tiling and a fitted three-piece suite including a large shower and a modern vanity unit. In addition, there is a second bedroom which will accommodate a single bed and would also make for an ideal study/home office, dressing room or walk-in wardrobe. The accommodation in this delightful apartment is completed by a separate W/C which is a great addition to have when entertaining.