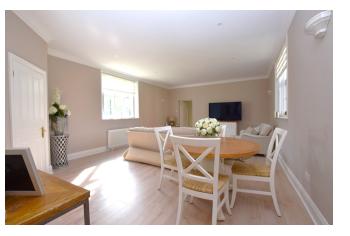

Internally, this apartment boasts generous accommodation commencing with an entrance porch, which in turn leads you to the well-presented living/dining room. Light wood flooring and neutral décor enhance the modern feel whilst traditional large windows, benefitting from secondary glazing, ensure the room is flooded with natural light. A well-appointed adjoining kitchen comprises of a range of fitted country style units, with integrated appliances including an oven and gas hob, fridge freezer, microwave, washing machine and wine cooler, whilst a butler sink and oak worktops add character. Continuing through the home to the master bedroom, you will find that the room comfortably accommodates a double bed and boasts large, fitted wardrobes and tall ceilings, as well as a considerable size en-suite. This modern bathroom comprises of tasteful tiling and a fitted three-piece suite including a large shower and a modern vanity unit. In addition, there is a second bedroom which will accommodate a single bed and would also make for an ideal study/home office, dressing room or walk-in wardrobe. The accommodation in this delightful apartment is completed by a separate W/C which is a great addition to have when entertaining.