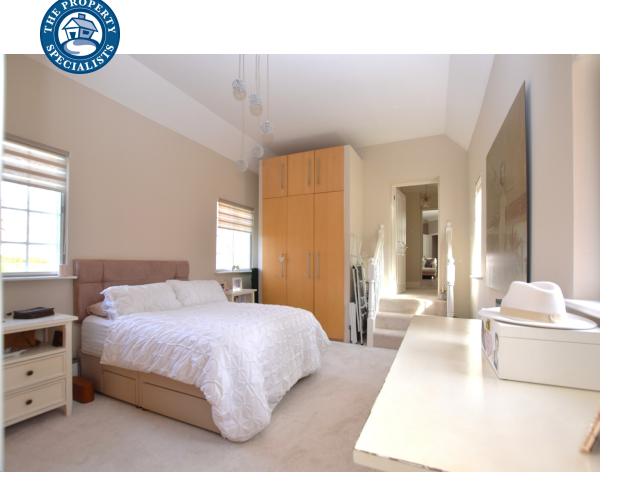

Internally, this apartment boasts generous accommodation commencing with an entrance porch, which in turn leads you to the well-presented living/dining room. Light wood flooring and neutral décor enhance the modern feel whilst traditional large windows, benefitting from secondary glazing, ensure the room is flooded with natural light. A well-appointed adjoining kitchen comprises of a range of fitted country style units, with integrated appliances including an oven and gas hob, fridge freezer, microwave, washing machine and wine cooler, whilst a butler sink and oak worktops add character. Continuing through the home to the master bedroom, you will find that the room comfortably accommodates a double bed and boasts large, fitted wardrobes and tall ceilings, as well as a considerable size en-suite. This modern bathroom comprises of tasteful tiling and a fitted three-piece suite including a large shower and a modern vanity unit. In addition, there is a second bedroom which will accommodate a single bed and would also make for an ideal study/home office, dressing room or walk-in wardrobe. The accommodation in this delightful apartment is completed by a separate W/C which is a great addition to have when entertaining.