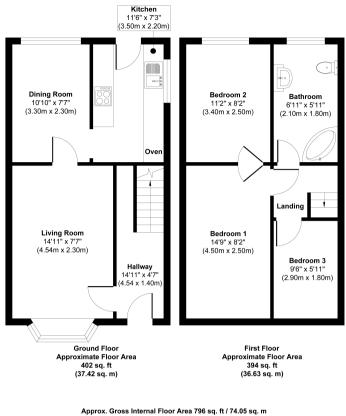

## FP - S21 4JN - VV491927

Approx. Gross Internal Floor Area 796 Sq. ft //4.05 Sq. m White very stem the base made to ensure the scause of the floor plan origination the measurements of doors, windows, crosms and any other items are approximate and no responsibility lakers for any encr consistent, or mis-statement. The measurements should not be reliad upon for variants, transaction and or finanding purposes. This plan is for illustrative purpose only and should be used as such by any prospective purchaser or tensint.