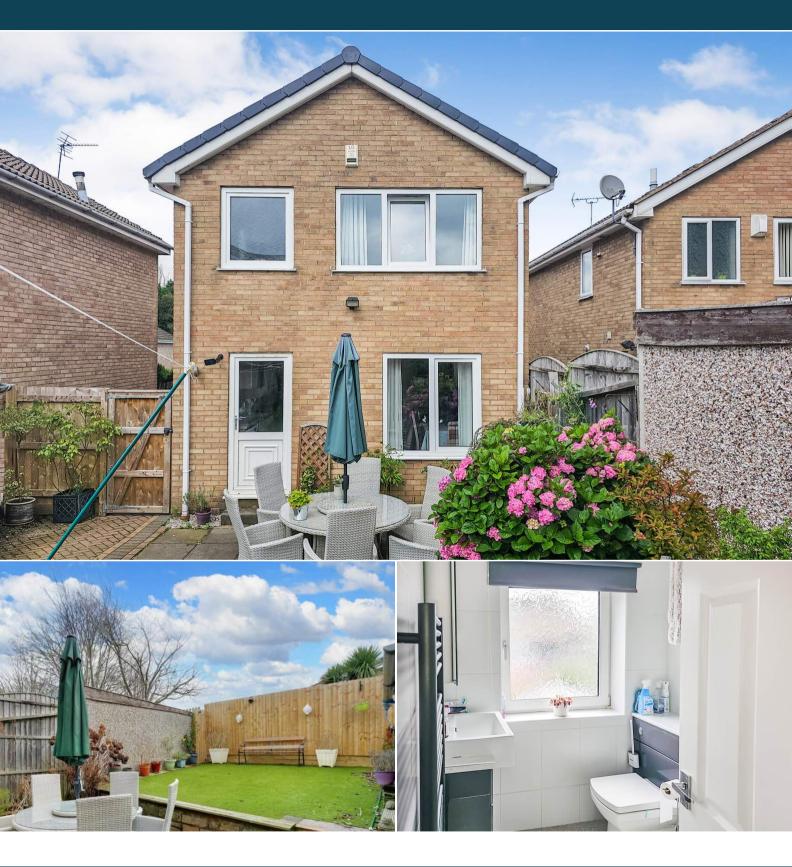

## Ravencar Road Sheffield

Bettermove are proud to present this spacious 3 bedroom detached house in the sought after area of Sheffield, Eckington.

The property benefits from double glazing, gas central heating throughout and has off street parking available via the driveway. The council tax band is C.

The interior of this modern and spacious property comprises a spacious living room, dining room and fitted kitchen on the ground floor. The first floor consists of 3 bedrooms and the family bathroom. The exterior boasts a private rear landscaped garden, perfect for enjoying the summer months.