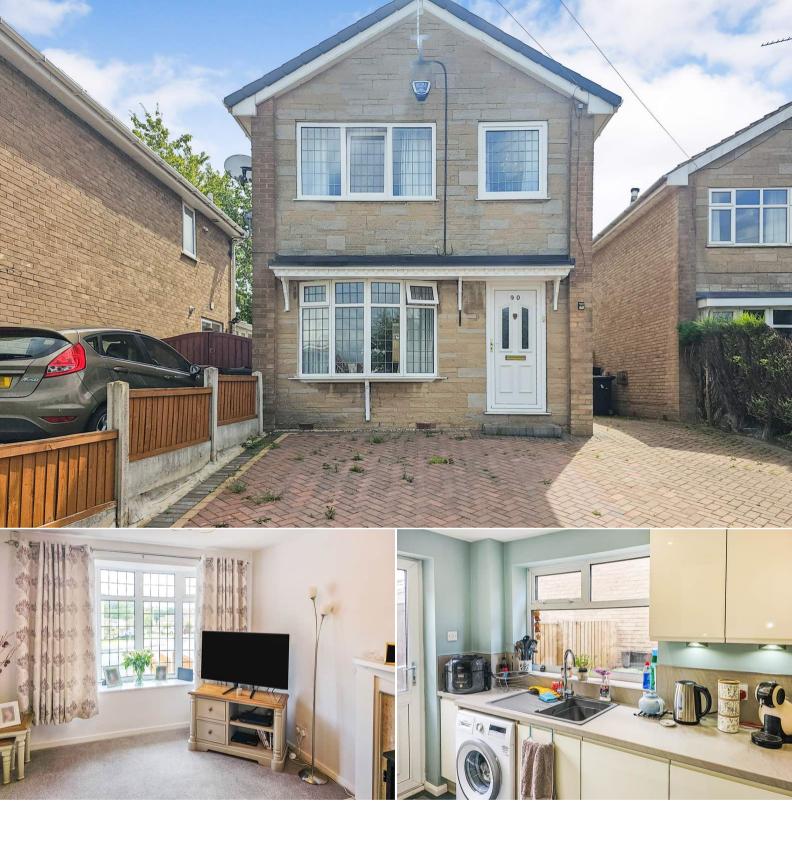

## Ravencar Road Sheffield

Bettermove are proud to present this spacious 3 bedroom detached house in the sought after area of Sheffield, Eckington.

The property benefits from double glazing, gas central heating throughout and has off street parking available via the driveway. The council tax band is C.

The interior of this modern and spacious property comprises a spacious living room, dining room and fitted kitchen on the ground floor. The first floor consists of 3 bedrooms and the family bathroom. The exterior boasts a private rear landscaped garden, perfect for enjoying the summer months.

Located in the popular village of Eckington, the property is close to a range of amenities, including shops, supermarkets, restaurants and pubs. Excellent transport connections can be found from the M1 and many local buses.