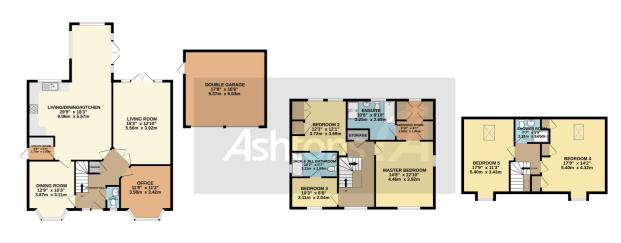

## Bronte Close, Winwick, WA2 £685,000

GROUND FLOOR 1298 sq.ft. (120.6 sq.m.) appr

Situated along one of the most desirable lanes on Winwick Park, sits this impressive family home with 2500sqr ft (approx). This imposing double fronted detached family home gives that feeling of being tucked away, whilst still being conveniently close to the areas numerous amenities such as schools, nursery, bus routes, other local amenities.

See more of this house at ashtons.net

2ND FLOOR 518 sq.ft. (48.1 sq.m.) approx

TOTAL FLOOR AREA : 2546 sq.ft. (236.5 sq.m.) approx.

he accuracy of the floorplan contained here, measurements are approximate and no responsibility is taken for any error, strative purposes only and should be used as such by any id appliances shown have no theen tested and no guarantee iling or efficiency can be given.