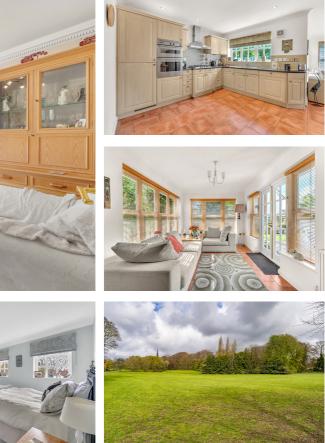

## Bronte Close, Winwick, WA2 £685,000

GROUND FLOOR 1298 sq.ft. (120.6 sq.m.) appr

Situated along one of the most desirable lanes on Winwick Park, sits this impressive family home with 2500sqr ft (approx). This imposing double fronted detached family home gives that feeling of being tucked away, whilst still being conveniently close to the areas numerous amenities such as schools, nursery, bus routes, other local amenities.