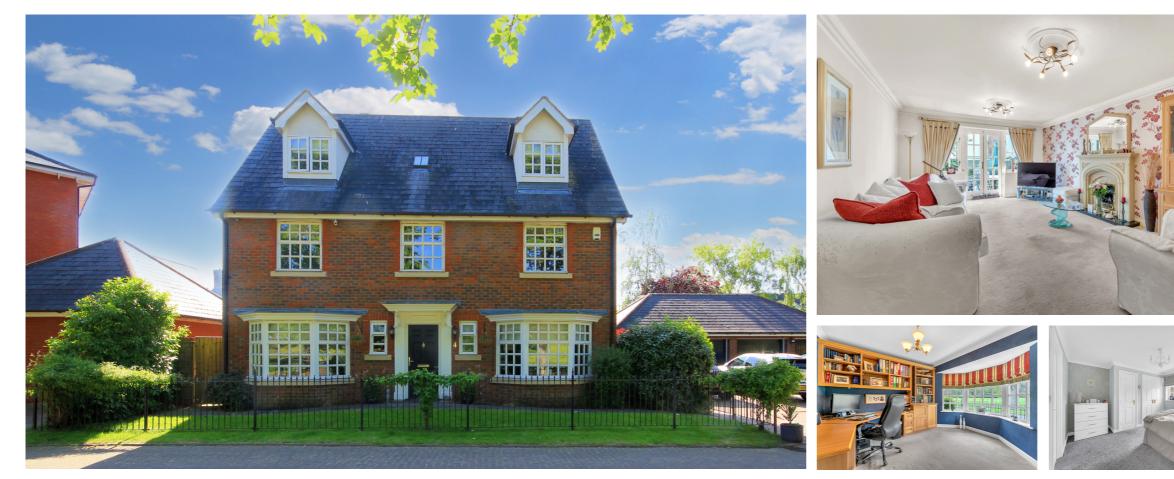

## Bronte Close, Winwick, WA2 £685,000

GROUND FLOOR 1298 sq.ft. (120.6 sq.m.) appr

Situated along one of the most desirable lanes on Winwick Park, sits this impressive family home with 2500sqr ft (approx). This imposing double fronted detached family home gives that feeling of being tucked away, whilst still being conveniently close to the areas numerous amenities such as schools, nursery, bus routes, other local amenities.