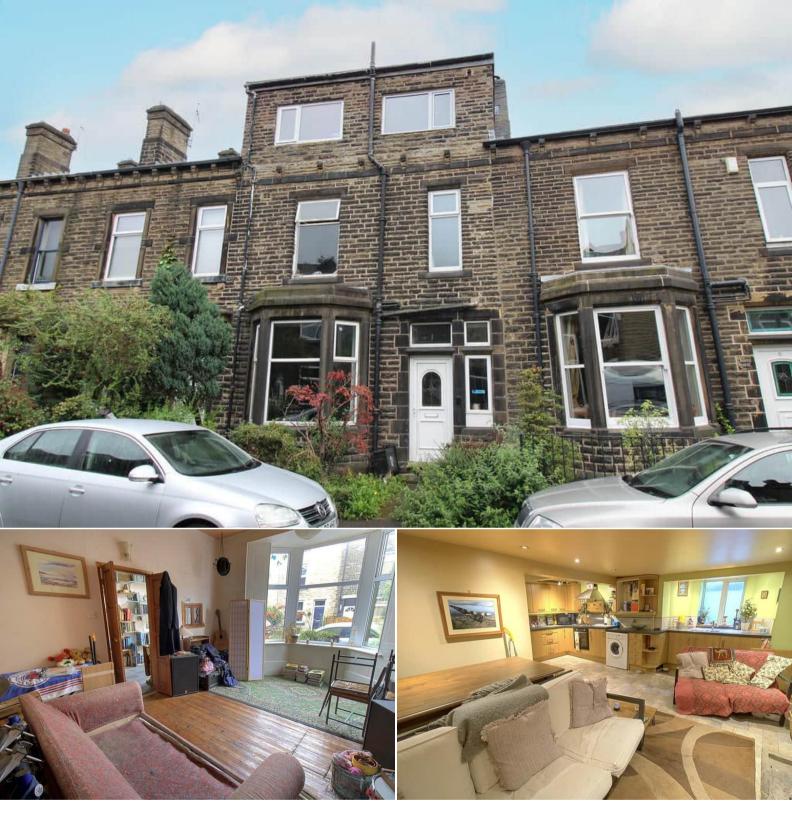

## Adelaide Street Todmorden

Bettermove are proud to present this 3 bedroom terraced house in the sought after area of Todmorden.

The property benefits from double glazing, gas central heating throughout and has ample parking nearby. The council tax band is A.

The interior of this well presented property comprises a spacious living room and entrance hall on the ground floor of the house. The lower ground floor has the fitted kitchen and dining area. The first floor has a double bedroom with ample storage space and family bathroom. The second floor has two further bedrooms. The exterior boasts a private rear garden, perfect for enjoying the summer months.

Located in the popular town of Todmorden, the property is close to a range of amenities, including shops, supermarkets, restaurants and pubs. Excellent transport connections can be found from Todmorden Train Station, the A646 and many local buses.