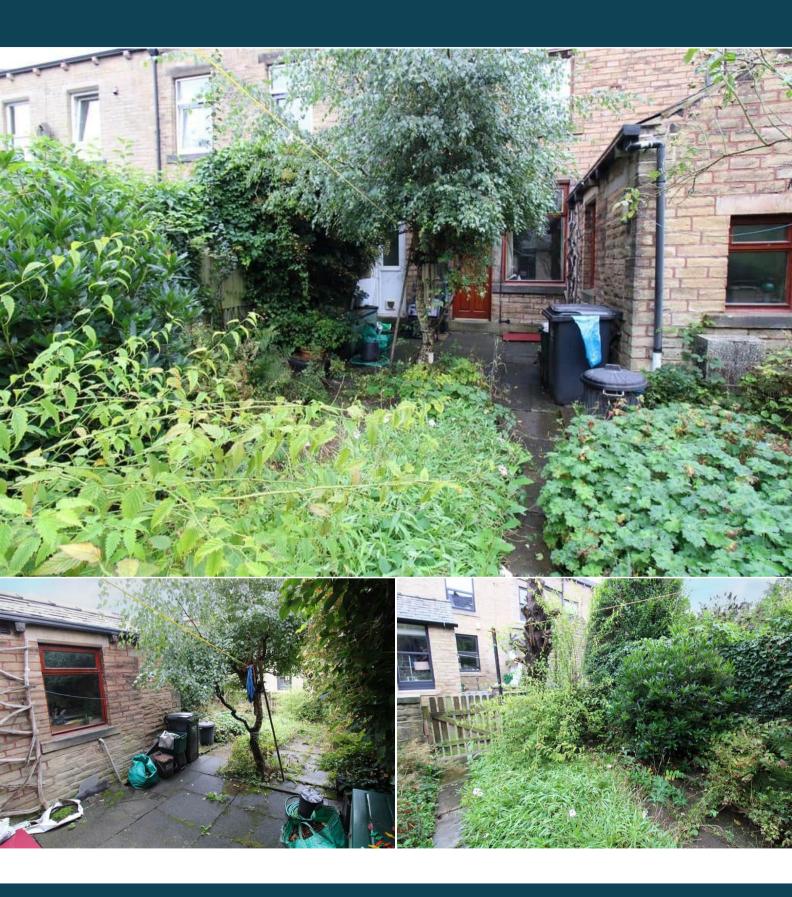

The interior of this well presented property comprises a spacious living room and entrance hall on the ground floor of the house. The lower ground floor has the fitted kitchen and dining area. The first floor has a double bedroom with ample storage space and family bathroom. The second floor has two further bedrooms. The exterior boasts a private rear garden, perfect for enjoying the summer months.