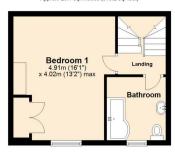

First Floor Approx. 29.4 sq. metres (316.2 sq. feet)

Ground Floor Approx. 34.1 sq. metres (366.6 sq. feet)

Second Floor c. 29.6 sq. metres (318.3 sq. feet)

Total area: approx. 122.9 sq. metres (1323.3 sq. feet)