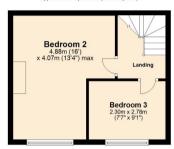

The interior of this well presented property comprises a spacious living room and entrance hall on the ground floor of the house. The lower ground floor has the fitted kitchen and dining area. The first floor has a double bedroom with ample storage space and family bathroom. The second floor has two further bedrooms. The exterior boasts a private rear garden, perfect for enjoying the summer months.

First Floor Approx. 29.4 sq. metres (316.2 sq. feet)

Ground Floor Approx. 34.1 sq. metres (366.6 sq. feet)

Second Floor c. 29.6 sq. metres (318.3 sq. feet)

Total area: approx. 122.9 sq. metres (1323.3 sq. feet)