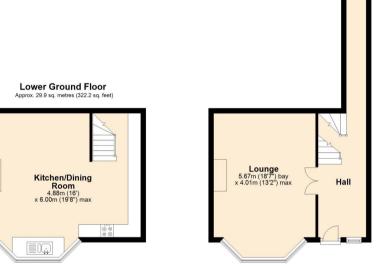

The interior of this well presented property comprises a spacious living room and entrance hall on the ground floor of the house. The lower ground floor has the fitted kitchen and dining area. The first floor has a double bedroom with ample storage space and family bathroom. The second floor has two further bedrooms. The exterior boasts a private rear garden, perfect for enjoying the summer months.

First Floor Approx. 29.4 sq. metres (316.2 sq. feet)

Ground Floor Approx. 34.1 sq. metres (366.6 sq. feet)

Second Floor c. 29.6 sq. metres (318.3 sq. feet)

Total area: approx. 122.9 sq. metres (1323.3 sq. feet)