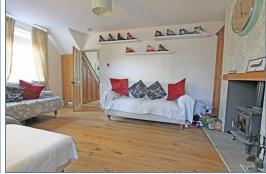

#### **Bedroom One**

2.34m x 2.02m (7' 8" x 6' 8") into 2.89m x 2.70m (9' 6" x 8' 10")

#### **Bedroom Two**

 $3.37 \mathrm{m} \ \mathrm{x} \ 2.41 \mathrm{m} \ (11' \ 1'' \ \mathrm{x} \ 7' \ 11'')$ 

#### **Bedroom Three**

2.47m x 2.31m (8' 1" x 7' 7")