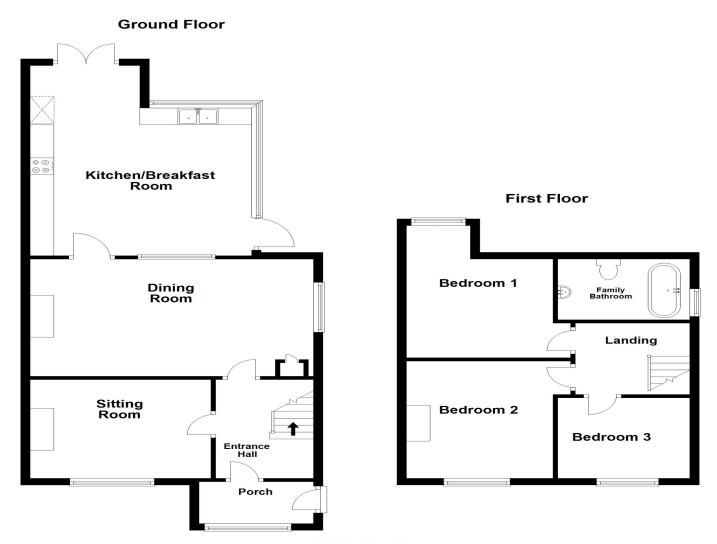

#### **GROUND FLOOR**

#### **Entrance Hall**

Doors leading to:

#### Lounge

4.42m x 3.15m (14'6" x 10'4")

#### **Dining Room**

3.07m x 3.04m (10' 1" x 10' 0")

#### Kitchen Breakfast Room

4.19m x 3.69m (13' 9" x 12' 1")

#### **FIRST FLOOR**

#### Landing

Doors leading to:

#### **Bedroom One**

2.34m x 2.02m (7' 8" x 6' 8") into 2.89m x 2.70m (9' 6" x 8' 10")

#### **Bedroom Two**

 $3.37 \mathrm{m} \ \mathrm{x} \ 2.41 \mathrm{m} \ (11' \ 1'' \ \mathrm{x} \ 7' \ 11'')$ 

#### **Bedroom Three**

2.47m x 2.31m (8' 1" x 7' 7")

#### **Family Bathroom**

Fitted to comprise three piece suite