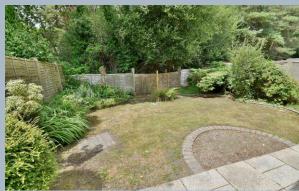

This light and spacious bungalow enjoys a popular and convenient location within Ferndown and now comes to the market offered with no onward chain.

- A two double bedroom detached bungalow with a secluded garden offered with no chain
- 23' Entrance hall with parquet flooring, storage cupboard and airing cupboard housing a floor standing gas fired boiler
- 17' Lounge with parquet flooring, exposed brick feature fireplace and double glazed window overlooking the front garden
- Kitchen incorporating rolltop worksurfaces with a good range of base and wall units, stainless steel sink unit and drainer, Zanussi 4 ring gas hob cooker with oven beneath and extractor hood above, Samsung fridge freezer and washing machine, double glazed window to the side aspect and a double glazed door leading out onto a side path
- Bedroom one is a generous sized double bedroom benefitting from a built in double wardrobe and cupboard above
- Bedroom two is also a double bedroom
- Bathroom/shower room incorporating a corner shower cubicle, panelled bath, WC and pedestal wash hand basin, partly tiled walls
- The rear garden is a superb feature of the property as it faces a westerly aspect, offers an excellent degree of seclusion as it backs onto woodland, measures approximately 30'x30. Adjoining the rear of the property there is a paved patio. The remainder of the garden is predominantly laid to lawn and is bordered by well stocked flower beds. A paved path leads round to a wide side access which in turn leads up to a side gate
- The **front garden** has been landscaped for ease of maintenance
- A front driveway provides off road parking for two vehicles which in turn leads up to an integral single garage
- Integral single garage has a metal up and over door, light and power
- Further benefits include: double glazing, a gas fired heating system and the property now comes to the market offered with no onward chain