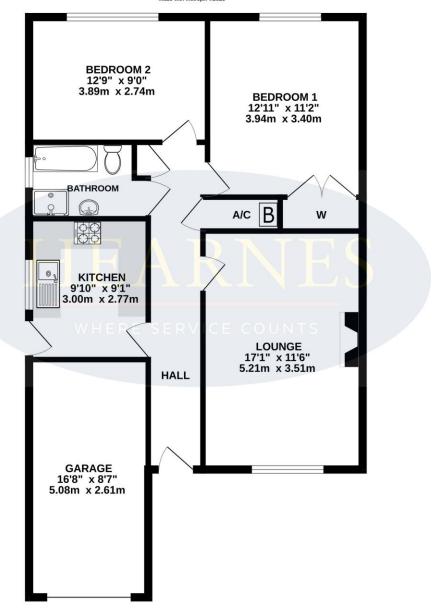

## TOTAL FLOOR AREA: 851 sq.ft. (79.1 sq.m.) approx.

Whilst every attempt has been made to ensure the accuracy of the floorplan contained here, measurements of doors, windows, rooms and any other items are approximate and no responsibility is taken for any error, omission or mis-statement. This plan is for illustrative purposes only and should be used as such by any prospective purchaser. The services, systems and appliances shown have not been tested and no guarantee as to their operability or efficiency can be given.