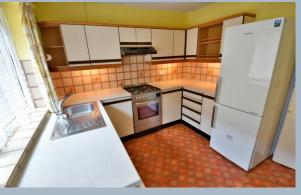

This light and spacious bungalow enjoys a popular and convenient location within Ferndown and now comes to the market offered with no onward chain.

- A two double bedroom detached bungalow with a secluded garden offered with no chain
- 23' Entrance hall with parquet flooring, storage cupboard and airing cupboard housing a floor standing gas fired boiler
- 17' Lounge with parquet flooring, exposed brick feature fireplace and double glazed window overlooking the front garden
- Kitchen incorporating rolltop worksurfaces with a good range of base and wall units, stainless steel sink unit and drainer, Zanussi 4 ring gas hob cooker with oven beneath and extractor hood above, Samsung fridge freezer and washing machine, double glazed window to the side aspect and a double glazed door leading out onto a side path
- Bedroom one is a generous sized double bedroom benefitting from a built in double wardrobe and cupboard above
- Bedroom two is also a double bedroom
- Bathroom/shower room incorporating a corner shower cubicle, panelled bath, WC and pedestal wash hand basin, partly tiled walls
- The rear garden is a superb feature of the property as it faces a westerly aspect, offers an excellent degree of seclusion as it backs onto woodland, measures approximately 30'x30. Adjoining the rear of the property there is a paved patio. The remainder of the garden is predominantly laid to lawn and is bordered by well stocked flower beds. A paved path leads round to a wide side access which in turn leads up to a side gate
- The **front garden** has been landscaped for ease of maintenance
- A front driveway provides off road parking for two vehicles which in turn leads up to an integral single garage
- Integral single garage has a metal up and over door, light and power
- Further benefits include: double glazing, a gas fired heating system and the property now comes to the market offered with no onward chain