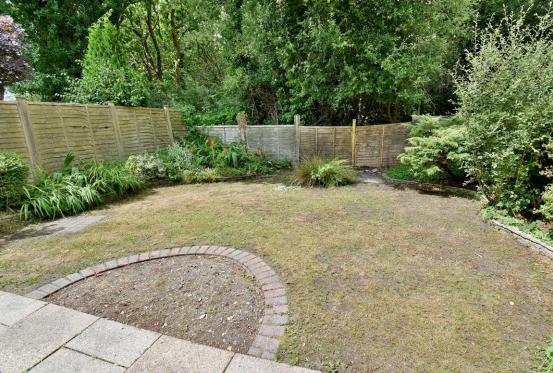

This light and spacious bungalow enjoys a popular and convenient location within Ferndown and now comes to the market offered with no onward chain.

- A two double bedroom detached bungalow with a secluded garden offered with no chain
- 23' Entrance hall with parquet flooring, storage cupboard and airing cupboard housing a floor standing gas fired boiler
- 17' Lounge with parquet flooring, exposed brick feature fireplace and double glazed window overlooking the front garden
- Kitchen incorporating rolltop worksurfaces with a good range of base and wall units, stainless steel sink unit and drainer, Zanussi 4 ring gas hob cooker with oven beneath and extractor hood above, Samsung fridge freezer and washing machine, double glazed window to the side aspect and a double glazed door leading out onto a side path
- Bedroom one is a generous sized double bedroom benefitting from a built in double wardrobe and cupboard above
- Bedroom two is also a double bedroom
- Bathroom/shower room incorporating a corner shower cubicle, panelled bath, WC and pedestal wash hand basin, partly tiled walls
- The rear garden is a superb feature of the property as it faces a westerly aspect, offers an excellent degree of seclusion as it backs onto woodland, measures approximately 30'x30. Adjoining the rear of the property there is a paved patio. The remainder of the garden is predominantly laid to lawn and is bordered by well stocked flower beds. A paved path leads round to a wide side access which in turn leads up to a side gate
- The **front garden** has been landscaped for ease of maintenance
- A front driveway provides off road parking for two vehicles which in turn leads up to an integral single garage
- Integral single garage has a metal up and over door, light and power
- Further benefits include: double glazing, a gas fired heating system and the property now comes to the market offered with no onward chain