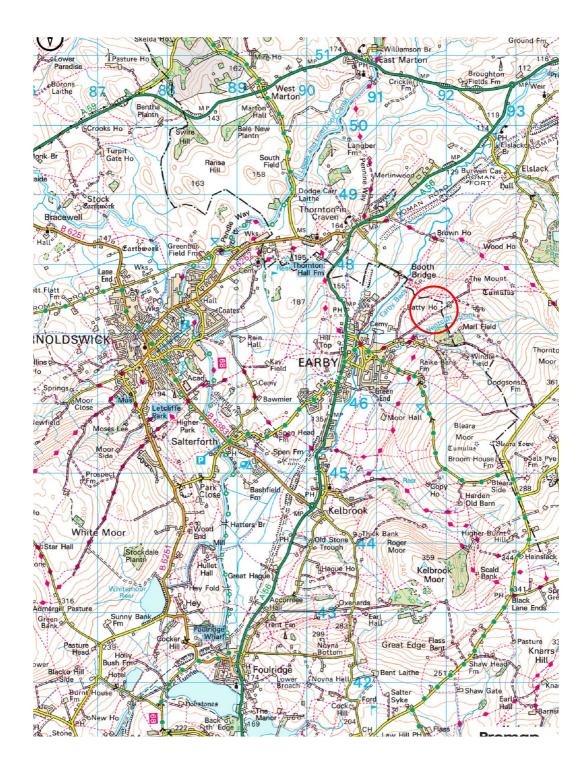

## RTS Richard Turner & Son AUCTIONEERS, VALUERS & ESTATE AGENTS Est 1803

12.67 acres
Land at Gaylands Lane
Earby, Barnoldswick
BB18 6JR
Guide Price £125,000

An excellent piece of quality grassland available to purchase in a handy sized block privately located. Situated with a south facing aspect on the outskirts of Earby village this 12.67 acres of agricultural meadow and pasture will be of interest to the farmer and investment or amenity buyer alike. The land comprises of one single field and access directly on to Gaylands Lane via a 12' field gate and hardcore entranceway. All boundaries are of stockproof condition either stone wall or stock netting and shown on the attached plan edged red. The land is offered for sale freehold with vacant possession given on completion and restricted to agricultural or equestrian use only.