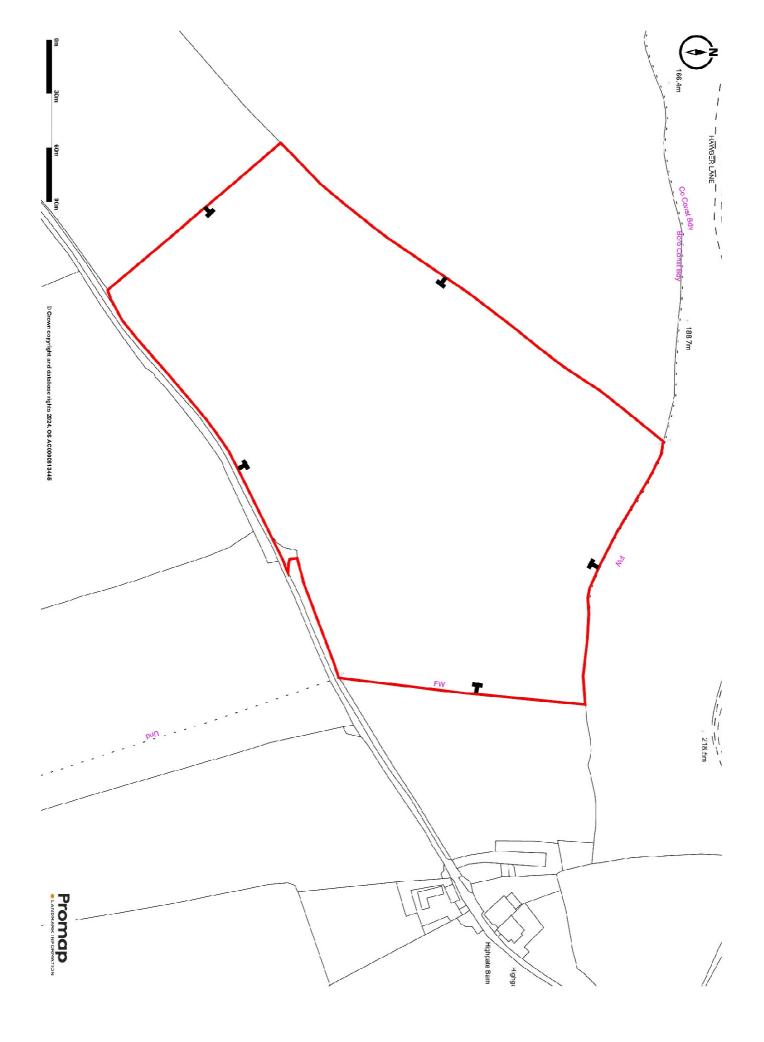

## RTS Richard Turner & Son AUCTIONEERS, VALUERS & ESTATE AGENTS Est 1803

12.67 acres
Land at Gaylands Lane
Earby, Barnoldswick
BB18 6JR
Guide Price £125,000

An excellent piece of quality grassland available to purchase in a handy sized block privately located. Situated with a south facing aspect on the outskirts of Earby village this 12.67 acres of agricultural meadow and pasture will be of interest to the farmer and investment or amenity buyer alike. The land comprises of one single field and access directly on to Gaylands Lane via a 12' field gate and hardcore entranceway. All boundaries are of stockproof condition either stone wall or stock netting and shown on the attached plan edged red. The land is offered for sale freehold with vacant possession given on completion and restricted to agricultural or equestrian use only.