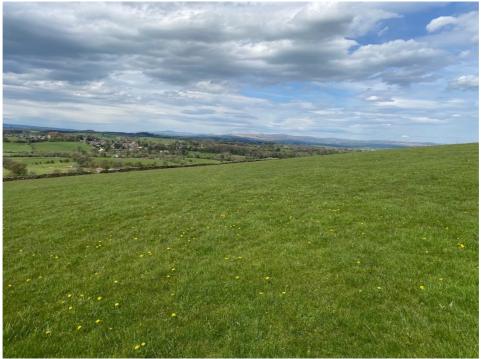

## RTS Richard Turner & Son AUCTIONEERS, VALUERS & ESTATE AGENTS Est 1803

12.67 acres
Land at Gaylands Lane
Earby, Barnoldswick
BB18 6JR
Guide Price £125,000

An excellent piece of quality grassland available to purchase in a handy sized block privately located. Situated with a south facing aspect on the outskirts of Earby village this 12.67 acres of agricultural meadow and pasture will be of interest to the farmer and investment or amenity buyer alike. The land comprises of one single field and access directly on to Gaylands Lane via a 12' field gate and hardcore entranceway. All boundaries are of stockproof condition either stone wall or stock netting and shown on the attached plan edged red. The land is offered for sale freehold with vacant possession given on completion and restricted to agricultural or equestrian use only.