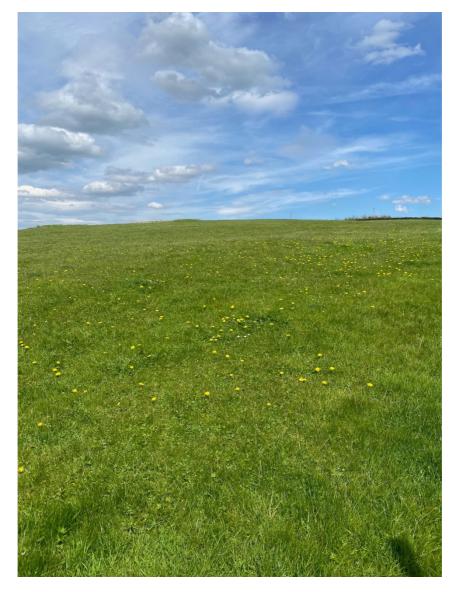

## RTS Richard Turner & Son AUCTIONEERS, VALUERS & ESTATE AGENTS Est 1803

12.67 acres
Land at Gaylands Lane
Earby, Barnoldswick
BB18 6JR
Guide Price £125,000

An excellent piece of quality grassland available to purchase in a handy sized block privately located. Situated with a south facing aspect on the outskirts of Earby village this 12.67 acres of agricultural meadow and pasture will be of interest to the farmer and investment or amenity buyer alike. The land comprises of one single field and access directly on to Gaylands Lane via a 12' field gate and hardcore entranceway. All boundaries are of stockproof condition either stone wall or stock netting and shown on the attached plan edged red. The land is offered for sale freehold with vacant possession given on completion and restricted to agricultural or equestrian use only.