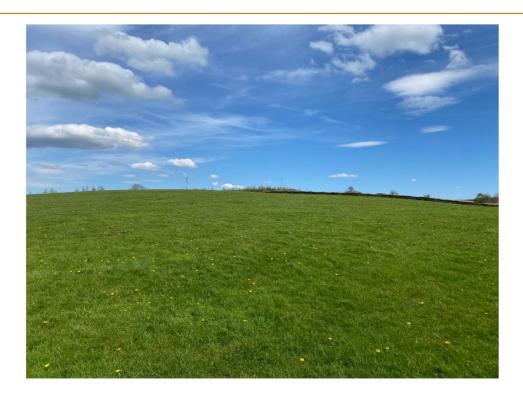

## RTS Richard Turner & Son AUCTIONEERS, VALUERS & ESTATE AGENTS Est 1803

12.67 acres
Land at Gaylands Lane
Earby, Barnoldswick
BB18 6JR
Guide Price £125,000

An excellent piece of quality grassland available to purchase in a handy sized block privately located. Situated with a south facing aspect on the outskirts of Earby village this 12.67 acres of agricultural meadow and pasture will be of interest to the farmer and investment or amenity buyer alike. The land comprises of one single field and access directly on to Gaylands Lane via a 12' field gate and hardcore entranceway. All boundaries are of stockproof condition either stone wall or stock netting and shown on the attached plan edged red. The land is offered for sale freehold with vacant possession given on completion and restricted to agricultural or equestrian use only.