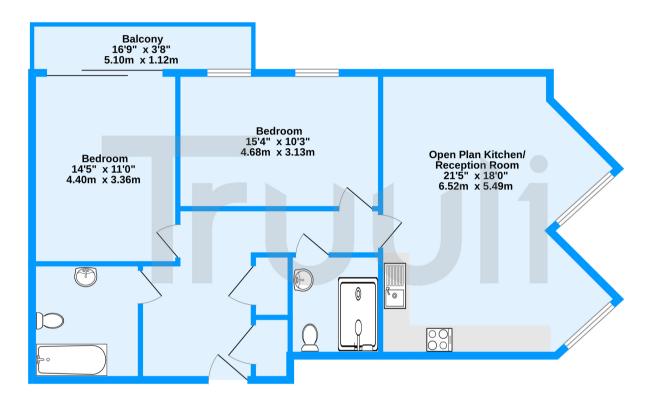

Second Floor 925 sq.ft. (85.9 sq.m.) approx.

Clover Lodge, Talbot Close, Mitcham, CR4

TOTAL FLOOR AREA : 925 sq.ft. (85.9 sq.m.) approx. Measurements are approximate. Not to scale. Illustrative purposes only Made with Metropix ©2023