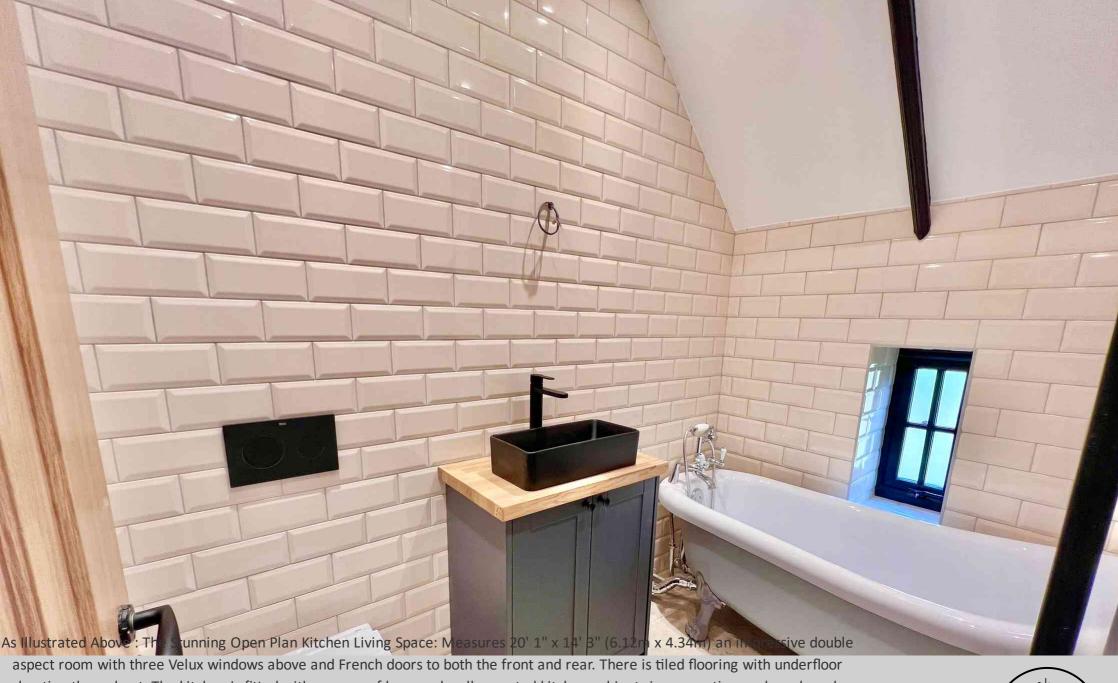

aspect room with three Velux windows above and French doors to both the front and rear. There is tiled flooring with underfloor heating throughout. The kitchen is fitted with a range of base and wall mounted kitchen cabinets incorporating cupboards and drawers with integrated dishwasher, fridge and freezer and bin store. There is a fitted oven and microwave and a large area of hardwood working surface incorporating a 4 ring hob with extractor fan above and a 1 1/2 bowl acrylic sink with mixer tap and drainer.