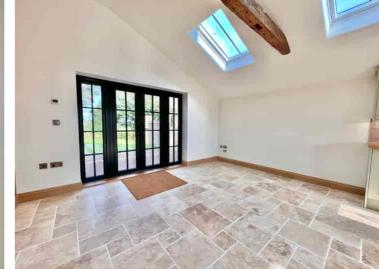

aspect room with three Velux windows above and French doors to both the front and rear. There is tiled flooring with underfloor heating throughout. The kitchen is fitted with a range of base and wall mounted kitchen cabinets incorporating cupboards and drawers with integrated dishwasher, fridge and freezer and bin store. There is a fitted oven and microwave and a large area of hardwood working surface incorporating a 4 ring hob with extractor fan above and a 1 1/2 bowl acrylic sink with mixer tap and drainer.