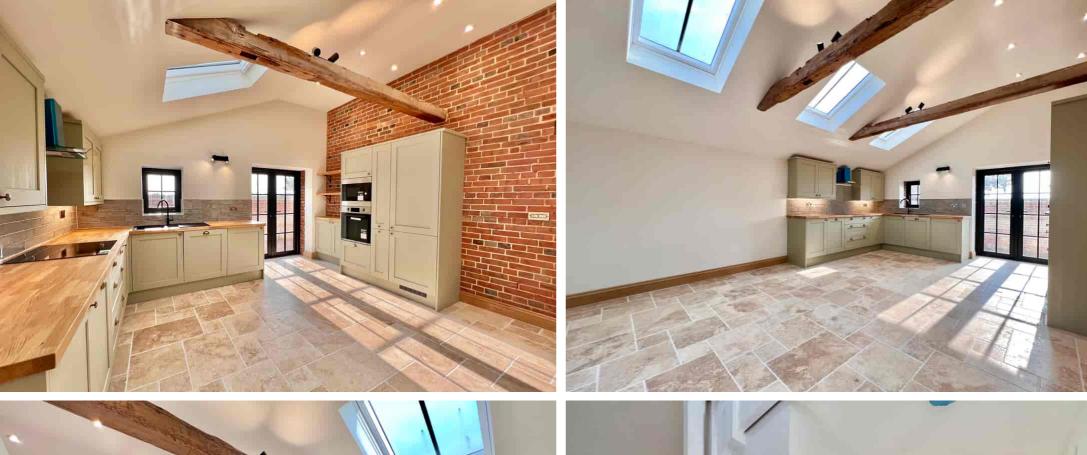

aspect room with three Velux windows above and French doors to both the front and rear. There is tiled flooring with underfloor heating throughout. The kitchen is fitted with a range of base and wall mounted kitchen cabinets incorporating cupboards and drawers with integrated dishwasher, fridge and freezer and bin store. There is a fitted oven and microwave and a large area of hardwood working surface incorporating a 4 ring hob with extractor fan above and a 1 1/2 bowl acrylic sink with mixer tap and drainer.