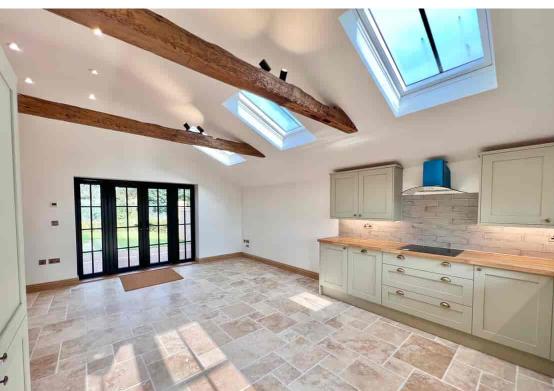

aspect room with three Velux windows above and French doors to both the front and rear. There is tiled flooring with underfloor heating throughout. The kitchen is fitted with a range of base and wall mounted kitchen cabinets incorporating cupboards and drawers with integrated dishwasher, fridge and freezer and bin store. There is a fitted oven and microwave and a large area of hardwood working surface incorporating a 4 ring hob with extractor fan above and a 1 1/2 bowl acrylic sink with mixer tap and drainer.