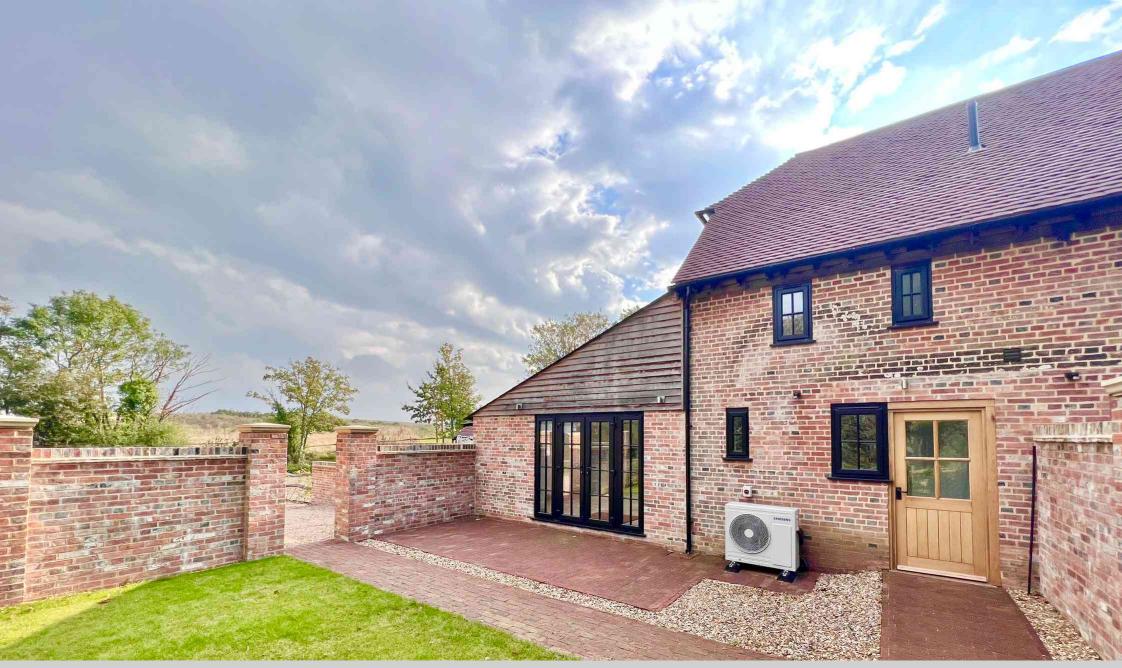

Willow Barn, 2 Little Worsham Farm Worsham Lane, Bexhill On Sea, East Sussex, TN40 2QP £399,950

Plot 2 Little Worsham Farm Barns forms part of an attractive complex of period farm buildings that are undergoing conversion into five individual properties offering varied layouts over one or two floors, all adjoining open countryside. The properties will benefit from all the latest refinements with high levels of insulation, warm roofs, air source heating with underfloor heating to the ground floor and luxurious fixtures and fittings, fully fitted kitchens and luxurious bathrooms. Much of the original detail of the barn has been retained with attractive brickwork with blue headers. The roof is newly tiled and highly insulated and Plot 2 enjoys an area of garden to the front and an attractive wall enclosed courtyard to the rear, with a schedule of planting, post and rail fencing and two parking spaces. The properties will all benefit from a 10 year ABC builders warranty. Although at the end of a long farm track the barns are located a short driving distance from the town of Bexhill with its range of amenities, station and seafront promenade.