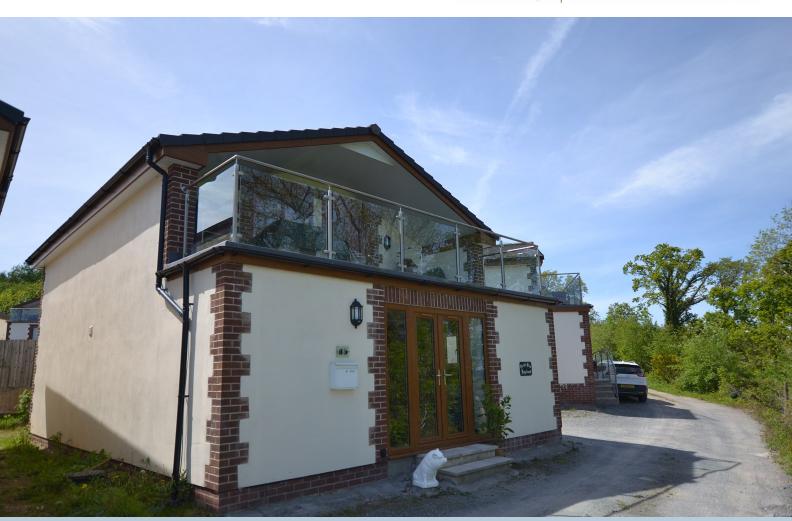

Located on a woodland Site with stunning views across the valley, is this detached brick built holiday lodge situated on a site which includes a communal swimming pool and some beautiful walks.

The property has been upgraded from the original specifications and includes a superbly fitted kitchen with an Island unit, master bedroom with a larger than average shower unit. On the first floor the property has a 6m living room with a large balcony overlooking the woodland and the surrounding countryside.

## **Living Room**

A large and beautifully appointed living area with a window to the rear over looking the swimming pool and double doors out to the balcony, providing delightful country views

## **Balcony**

A very spacious balcony with fabulous views over the nearby woodland and distant verdant valley. There is room for a barbecue and garden table to enjoy those lovely Devon evenings

## **Parking**

There is a parking area to the side of the house and further communal area above adjacent to the pool area