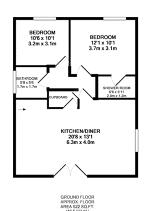

# **Ground Floor**

## Open Plan Kitchen/Diner

Superbly fitted kitchen area with an island unit. We understand from the current owners that some of the white goods are available for sale. There are stairs from the dining end leading up to the first floor lounge and a walkway from the kitchen into a small lobby which leads to the bedrooms and bathrooms

## Lobby

Lobby with a deep under stairs cupboard, doors to both bedrooms and the main bathroom

## **Bedroom One**

A good size double bedroom with a window to the side, door to:

## **En Suite Shower Room**

Window to the side, larger than average shower cubicle, shower unit, pedestal wash hand basin, low level wc

## **Bedroom Two**

A good size double bedroom, window to side

#### **Bathroom**

White suite, panel sided bath, pedestal wash hand basin, low level wc, frosted window