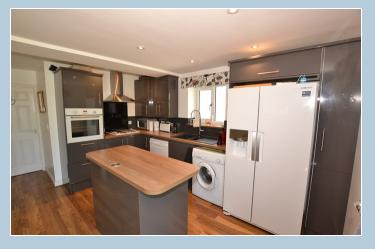

## Open Plan Kitchen/Diner

Superbly fitted kitchen area with an island unit. We understand from the current owners that some of the white goods are available for sale. There are stairs from the dining end leading up to the first floor lounge and a walkway from the kitchen into a small lobby which leads to the bedrooms and bathrooms