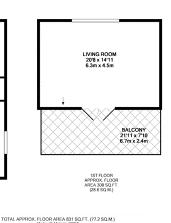

# FIRST FLOOR

## **Living Room**

A large and beautifully appointed living area with a window to the rear over looking the swimming pool and double doors out to the balcony, providing delightful country views

## **Balcony**

A very spacious balcony with fabulous views over the nearby woodland and distant verdant valley. There is room for a barbecue and garden table to enjoy those lovely Devon evenings