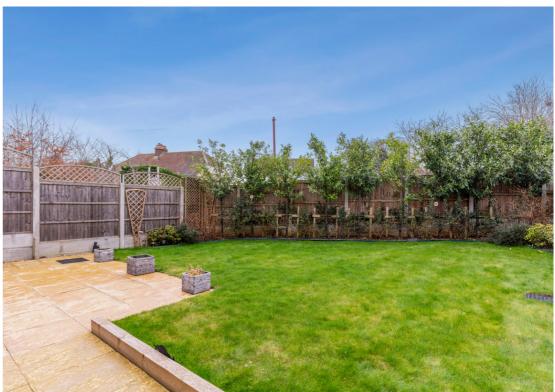

Outside is a private enclosed South facing rear garden mainly laid to lawn with patio space. To the front is driveway parking for several vehicles, front lawn and side access. Garage access is provided at the front and rear of the property.