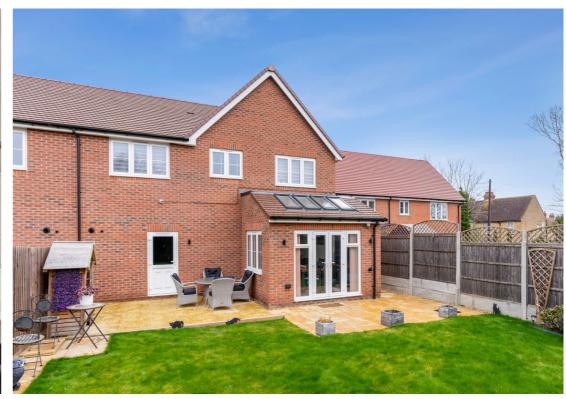

Outside is a private enclosed South facing rear garden mainly laid to lawn with patio space. To the front is driveway parking for several vehicles, front lawn and side access. Garage access is provided at the front and rear of the property.