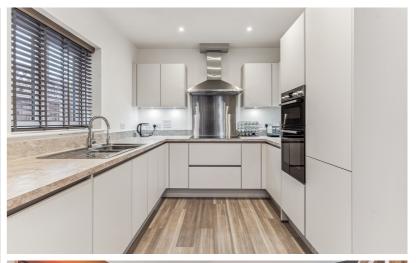

Rarely available and presented in immaculate condition throughout, this four year old family home is situated in one of West Hitchin's most popular cul-desac locations.

This four bedroom semi detached home comprises an entrance hall, downstairs WC, modern fitted kitchen/breakfast room and spacious, bright and airy sitting room with dining space offering patio doors onto the South facing rear garden. To the first floor is a primary bedroom with ensuite shower room, three further bedrooms and four piece family bathroom.