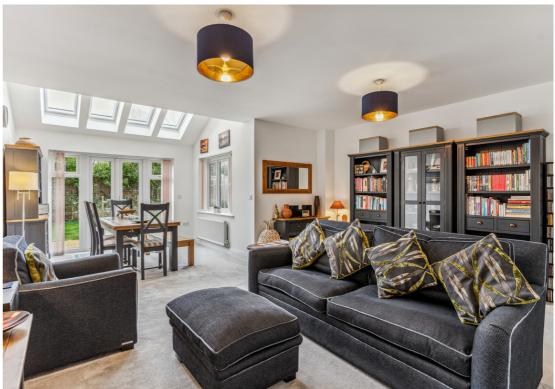

Rarely available and presented in immaculate condition throughout, this four year old family home is situated in one of West Hitchin's most popular cul-desac locations.

This four bedroom semi detached home comprises an entrance hall, downstairs WC, modern fitted kitchen/breakfast room and spacious, bright and airy sitting room with dining space offering patio doors onto the South facing rear garden. To the first floor is a primary bedroom with ensuite shower room, three further bedrooms and four piece family bathroom.