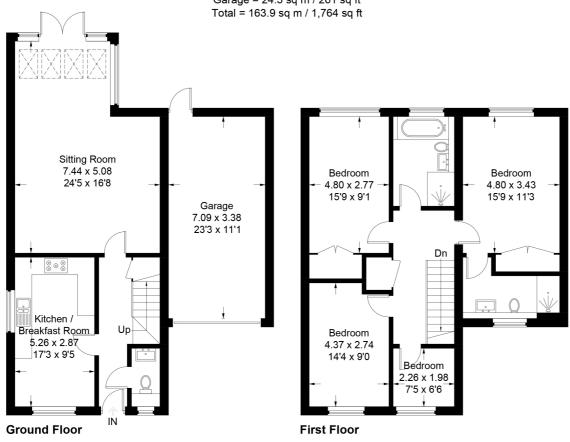

Rarely available and presented in immaculate condition throughout, this four year old family home is situated in one of West Hitchin's most popular cul-desac locations.

This four bedroom semi detached home comprises an entrance hall, downstairs WC, modern fitted kitchen/breakfast room and spacious, bright and airy sitting room with dining space offering patio doors onto the South facing rear garden. To the first floor is a primary bedroom with ensuite shower room, three further bedrooms and four piece family bathroom.

Outside is a private enclosed South facing rear garden mainly laid to lawn with patio space. To the front is driveway parking for several vehicles, front lawn and side access. Garage access is provided at the front and rear of the property.

Approximate Gross Internal Area Ground Floor = 61.3 sq m / 660 sq ft First Floor = 78.3 sq m / 843 sq ft Garage = 24.3 sq m / 261 sq ft Total = 163.9 sq m / 1,764 sq ft

This plan is for layout guidance only. Not drawn to scale unless stated. Windows and door openings are approximate. Whilst every care is taken in the preparation of this plan, please check all dimensions, shapes and compass bearings before making any decisions reliant upon them.