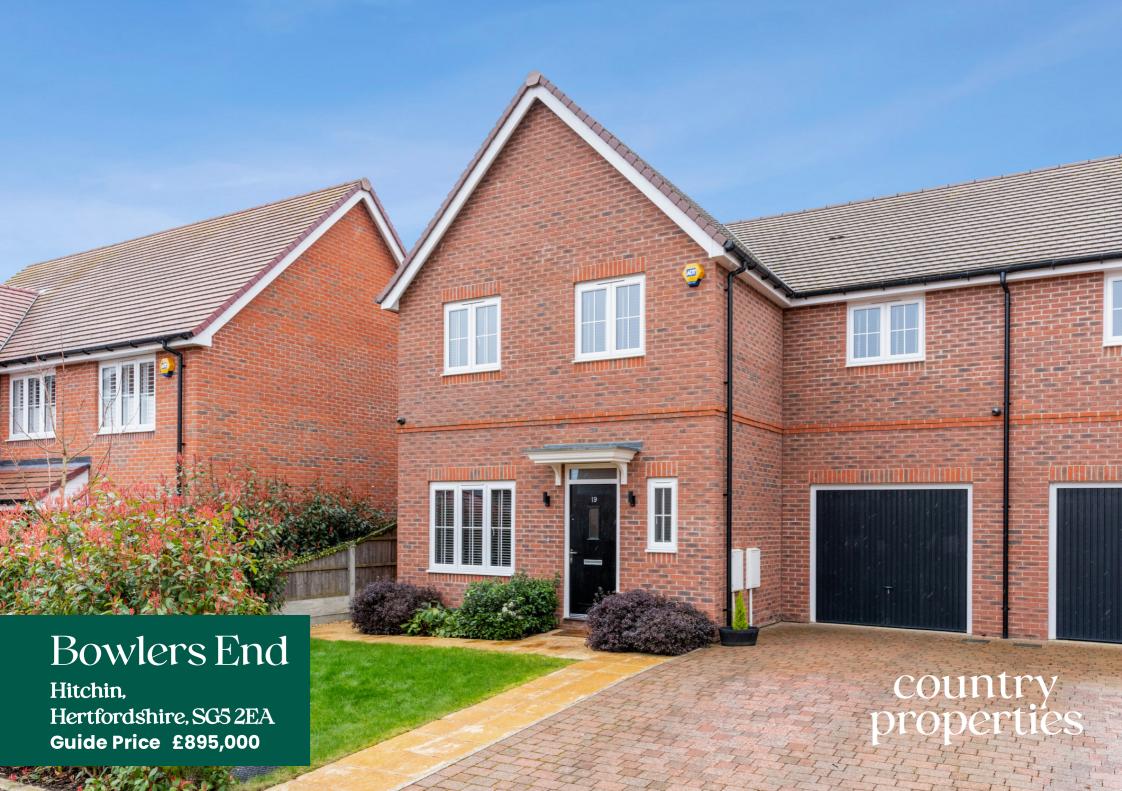

Rarely available and presented in immaculate condition throughout, this four year old family home is situated in one of West Hitchin's most popular cul-desac locations.

This four bedroom semi detached home comprises an entrance hall, downstairs WC, modern fitted kitchen/breakfast room and spacious, bright and airy sitting room with dining space offering patio doors onto the South facing rear garden. To the first floor is a primary bedroom with ensuite shower room, three further bedrooms and four piece family bathroom.

- Four bedroom semi detached family home
- Rarely available
- Immaculate condition throughout
- Cul-de-sac location
- South facing rear garden
- Garage and driveway
- 1.4 miles, 30 mins walk to Hitchin train station (as per Google maps)
- 0.6 miles, 13 mins walk to Hitchin town centre (as per Google Maps)