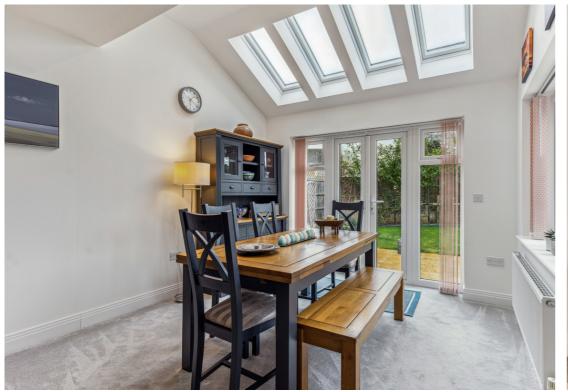

Rarely available and presented in immaculate condition throughout, this four year old family home is situated in one of West Hitchin's most popular cul-desac locations.

This four bedroom semi detached home comprises an entrance hall, downstairs WC, modern fitted kitchen/breakfast room and spacious, bright and airy sitting room with dining space offering patio doors onto the South facing rear garden. To the first floor is a primary bedroom with ensuite shower room, three further bedrooms and four piece family bathroom.