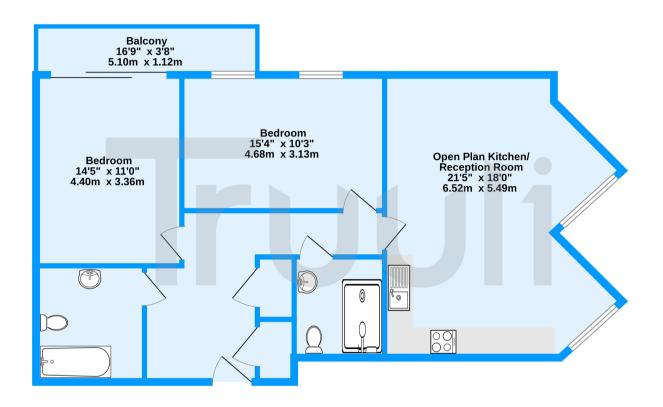

Second Floor 925 sq.ft. (85.9 sq.m.) approx.

Clover Lodge, Talbot Close, Mitcham, CR4

TOTAL FLOOR AREA: 925 sq.ft. (85.9 sq.m.) approx.

Measurements are approximate. Not to scale. Illustrative purposes only Made with Metropic ©2020.