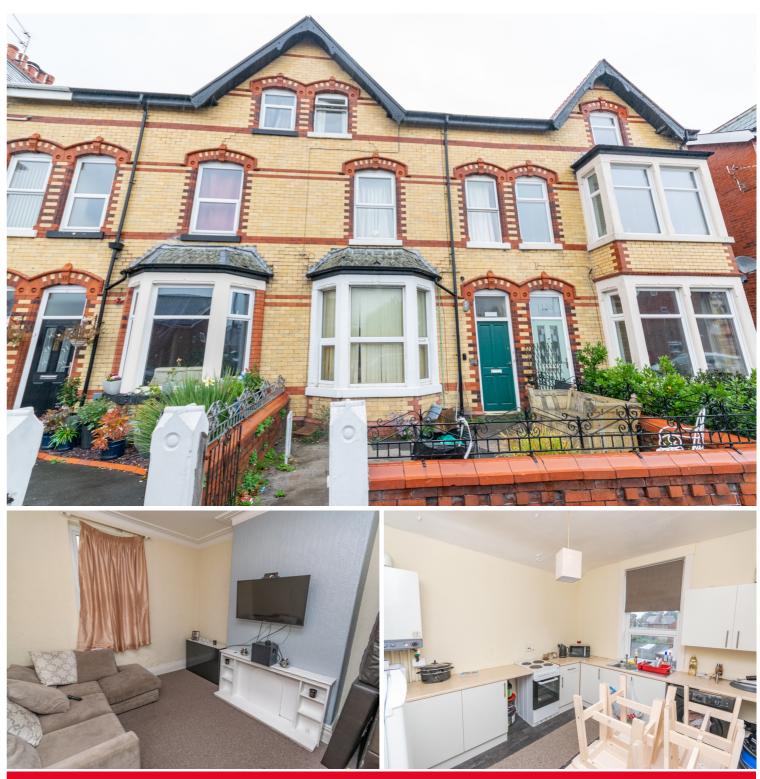

**111 St Albans Road,** Lytham St Annes, Lancashire, FY8 1UZ

- Block Of Apartments In a Prime Location
- Ground Floor Two Bedroom Apartment
- First Floor 2 Bedroom Apartment
- Second Floor 1 Bed Apartment
- Excellent Investment Opportunity
- Viewing Essential

# 111 St Albans Road, Lytham St Annes, Lancashire, FY8 1UZ £165,000

Investment opportunity. Mid terrace property arranged a three self contained flats. Ground and first floor two bedrooms with a one bedroom on the second floor. Close to shops and services.

## 

| Ground Hoor                                                                                                                                                                                                                                                                                                                                              |
|----------------------------------------------------------------------------------------------------------------------------------------------------------------------------------------------------------------------------------------------------------------------------------------------------------------------------------------------------------|
| Porch<br>Door to:                                                                                                                                                                                                                                                                                                                                        |
| Communal Entrance Hall<br>Enclosed staircase to first floor landing, door to:                                                                                                                                                                                                                                                                            |
| Flat 1                                                                                                                                                                                                                                                                                                                                                   |
| Entrance Hall<br>Understairs storage cupboard, radiator, door to:                                                                                                                                                                                                                                                                                        |
| Lounge<br>3.82m (12'7") x 3.72m (12'2")<br>Double glazed bay window to front, radiator, TV point, gas fire.                                                                                                                                                                                                                                              |
| Kitchen<br>3.05m (10') x 2.29m (7'6")<br>Fitted with a matching range of base and eye level units with<br>worktop space over, stainless steel sink with single drainer,<br>plumbing for washing machine, space for fridge/freezer, built-in<br>oven, built-in four ring gas hob with extractor hood over, double<br>glazed window to side, door to side. |
| Bedroom 1<br>4.52m (14'10") x 3.33m (10'11")<br>Double glazed window to rear, radiator, TV point.                                                                                                                                                                                                                                                        |
| Bedroom 2<br>3.18m (10'5") x 2.33m (7'8")<br>Double glazed window to rear, radiator.                                                                                                                                                                                                                                                                     |
| Shower Room<br>Fitted with three piece suite comprising shower area with fitted<br>electric shower, pedestal wash hand basin and WC, radiator.                                                                                                                                                                                                           |
| First Floor                                                                                                                                                                                                                                                                                                                                              |
| Landing<br>Door to flat 3 entrance, door to:                                                                                                                                                                                                                                                                                                             |
| Flat 2                                                                                                                                                                                                                                                                                                                                                   |
| Hall<br>Obscure double glazed window to side, radiator, built-in storage<br>cupboard, door to:                                                                                                                                                                                                                                                           |
| Lounge<br>3.73m (12'3") max x 3.18m (10'5")<br>Double glazed window to front, radiator, door to:                                                                                                                                                                                                                                                         |
|                                                                                                                                                                                                                                                                                                                                                          |