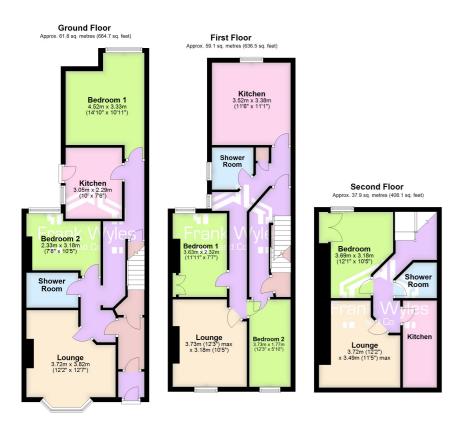

## 

| Ground Hoor                                                                                                                                                                                                                                                                                                                                              |
|----------------------------------------------------------------------------------------------------------------------------------------------------------------------------------------------------------------------------------------------------------------------------------------------------------------------------------------------------------|
| Porch<br>Door to:                                                                                                                                                                                                                                                                                                                                        |
| Communal Entrance Hall<br>Enclosed staircase to first floor landing, door to:                                                                                                                                                                                                                                                                            |
| Flat 1                                                                                                                                                                                                                                                                                                                                                   |
| Entrance Hall<br>Understairs storage cupboard, radiator, door to:                                                                                                                                                                                                                                                                                        |
| Lounge<br>3.82m (12'7") x 3.72m (12'2")<br>Double glazed bay window to front, radiator, TV point, gas fire.                                                                                                                                                                                                                                              |
| Kitchen<br>3.05m (10') x 2.29m (7'6")<br>Fitted with a matching range of base and eye level units with<br>worktop space over, stainless steel sink with single drainer,<br>plumbing for washing machine, space for fridge/freezer, built-in<br>oven, built-in four ring gas hob with extractor hood over, double<br>glazed window to side, door to side. |
| Bedroom 1<br>4.52m (14'10") x 3.33m (10'11")<br>Double glazed window to rear, radiator, TV point.                                                                                                                                                                                                                                                        |
| Bedroom 2<br>3.18m (10'5") x 2.33m (7'8")<br>Double glazed window to rear, radiator.                                                                                                                                                                                                                                                                     |
| Shower Room<br>Fitted with three piece suite comprising shower area with fitted<br>electric shower, pedestal wash hand basin and WC, radiator.                                                                                                                                                                                                           |
| First Floor                                                                                                                                                                                                                                                                                                                                              |
| Landing<br>Door to flat 3 entrance, door to:                                                                                                                                                                                                                                                                                                             |
| Flat 2                                                                                                                                                                                                                                                                                                                                                   |
| Hall<br>Obscure double glazed window to side, radiator, built-in storage<br>cupboard, door to:                                                                                                                                                                                                                                                           |
| Lounge<br>3.73m (12'3") max x 3.18m (10'5")<br>Double glazed window to front, radiator, door to:                                                                                                                                                                                                                                                         |
|                                                                                                                                                                                                                                                                                                                                                          |

Kitchen

3.52m (11'6") x 3.38m (11'1")

Fitted with a matching range of base and eye level units with worktop space over, stainless steel sink with single drainer, plumbing for washing machine, space for fridge/freezer, electric point for cooker, double glazed window to rear, radiator, wall mounted boiler.

Bedroom 1 3.63m (11'11") x 2.32m (7'7") Double glazed window to rear, built-in storage, radiator.

Bedroom 2 3.73m (12'3") x 1.77m (5'10") Double glazed window to front, radiator.

#### Shower Room

Fitted with three piece suite comprising shower area with fitted electric shower, pedestal wash hand basin, and WC, part tiled walls, electric fan heater, extractor fan, obscure double glazed window to side.

## Flat 3

Landing Door to:

Lounge 3.72m (12'2") x 3.49m (11'5") max Double glazed window to front,

#### Kitchen

3.72m (12'2") x 1.46m (4'10")

Fitted with a matching range of base and eye level units with worktop space over, stainless steel sink with single drainer, plumbing for washing machine, space for fridge/freezer, electric point for cooker.

Bedroom 3.69m (12'1") x 3.18m (10'5") Double glazed window to rear, built-in storage.

#### Shower Room

Fitted with three piece suite comprising shower area with fitted electric shower, pedestal wash hand basin, and WC, part tiled walls, electric fan heater, extractor fan.