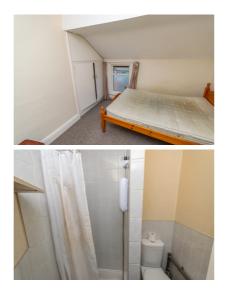

## 

| Ground Hoor                                                                                                                                                                                                                                                                                                                                              |
|----------------------------------------------------------------------------------------------------------------------------------------------------------------------------------------------------------------------------------------------------------------------------------------------------------------------------------------------------------|
| Porch<br>Door to:                                                                                                                                                                                                                                                                                                                                        |
| Communal Entrance Hall<br>Enclosed staircase to first floor landing, door to:                                                                                                                                                                                                                                                                            |
| Flat 1                                                                                                                                                                                                                                                                                                                                                   |
| Entrance Hall<br>Understairs storage cupboard, radiator, door to:                                                                                                                                                                                                                                                                                        |
| Lounge<br>3.82m (12'7") x 3.72m (12'2")<br>Double glazed bay window to front, radiator, TV point, gas fire.                                                                                                                                                                                                                                              |
| Kitchen<br>3.05m (10') x 2.29m (7'6")<br>Fitted with a matching range of base and eye level units with<br>worktop space over, stainless steel sink with single drainer,<br>plumbing for washing machine, space for fridge/freezer, built-in<br>oven, built-in four ring gas hob with extractor hood over, double<br>glazed window to side, door to side. |
| Bedroom 1<br>4.52m (14'10") x 3.33m (10'11")<br>Double glazed window to rear, radiator, TV point.                                                                                                                                                                                                                                                        |
| Bedroom 2<br>3.18m (10'5") x 2.33m (7'8")<br>Double glazed window to rear, radiator.                                                                                                                                                                                                                                                                     |
| Shower Room<br>Fitted with three piece suite comprising shower area with fitted<br>electric shower, pedestal wash hand basin and WC, radiator.                                                                                                                                                                                                           |
| First Floor                                                                                                                                                                                                                                                                                                                                              |
| Landing<br>Door to flat 3 entrance, door to:                                                                                                                                                                                                                                                                                                             |
| Flat 2                                                                                                                                                                                                                                                                                                                                                   |
| Hall<br>Obscure double glazed window to side, radiator, built-in storage<br>cupboard, door to:                                                                                                                                                                                                                                                           |
| Lounge<br>3.73m (12'3") max x 3.18m (10'5")<br>Double glazed window to front, radiator, door to:                                                                                                                                                                                                                                                         |
|                                                                                                                                                                                                                                                                                                                                                          |

Bedroom 1 3.63m (11'11") x 2.32m (7'7") Double glazed window to rear, built-in storage, radiator.

Bedroom 2 3.73m (12'3") x 1.77m (5'10") Double glazed window to front, radiator.

#### Shower Room

Fitted with three piece suite comprising shower area with fitted electric shower, pedestal wash hand basin, and WC, part tiled walls, electric fan heater, extractor fan, obscure double glazed window to side.