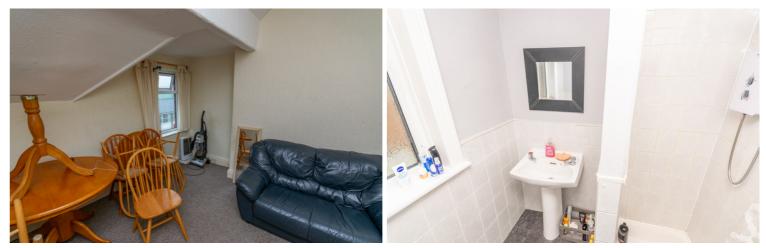

#### Shower Room

Fitted with three piece suite comprising shower area with fitted electric shower, pedestal wash hand basin, and WC, part tiled walls, electric fan heater, extractor fan, obscure double glazed window to side.

#### Shower Room

Fitted with three piece suite comprising shower area with fitted electric shower, pedestal wash hand basin, and WC, part tiled walls, electric fan heater, extractor fan.