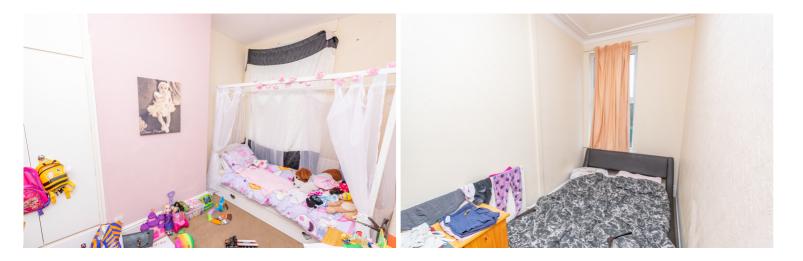

Bedroom 1 3.63m (11'11") x 2.32m (7'7") Double glazed window to rear, built-in storage, radiator.

Bedroom 2 3.73m (12'3") x 1.77m (5'10") Double glazed window to front, radiator.

Bedroom 3.69m (12'1") x 3.18m (10'5") Double glazed window to rear, built-in storage.