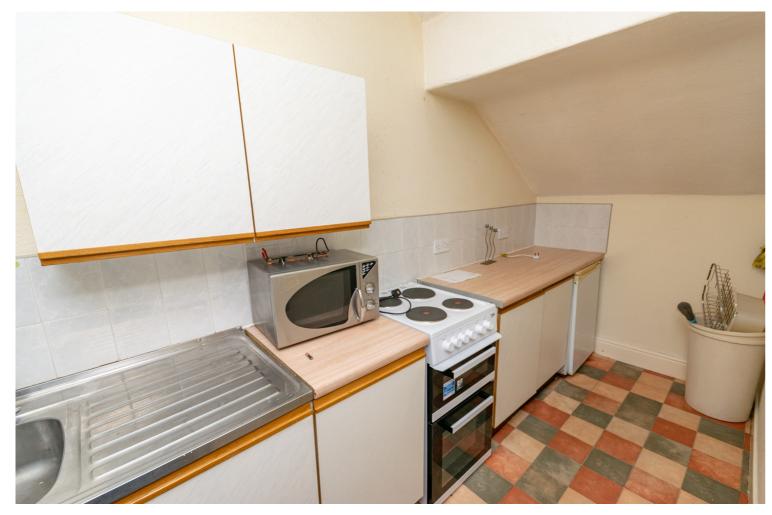

Kitchen

3.52m (11'6") x 3.38m (11'1")

Fitted with a matching range of base and eye level units with worktop space over, stainless steel sink with single drainer, plumbing for washing machine, space for fridge/freezer, electric point for cooker, double glazed window to rear, radiator, wall mounted boiler.