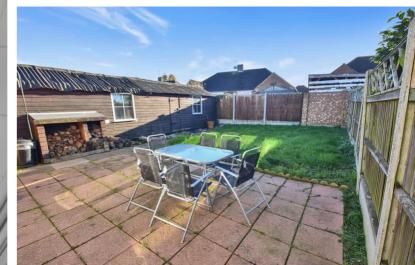

# **Description**

Being offered with no onward chain is this two double bedroom, semi detached bungalow. Situated on the popular Davis Estate and within walking distance to the local shops and bus services into Maidstone and Chatham town centre. On entering this home, the hallway leads through to two double bedrooms, a shower room, continuing into a great sized lounge with the benefit of a multi log burner. Patio doors lead into the conservatory with bifold doors opening onto a good sized garden. The kitchen offers a range of wall and base units and ample worksurfaces, dishwasher to remain. Has the benefit of a separate dining area/ utility room. Externally offers an enclosed flat garden. Mainly laid to lawn with patio area, log storage, side access leading to garage and shared driveway and additional parking for three cars to the front. Please call the sales team for further details.

# **Key Features**

- No forward chain
- Two double bedrooms
- Conservatory
- Dining Area
- Shower room
- · Garage & Driveway
- Popular location
- Garden 34'6 x 22'4