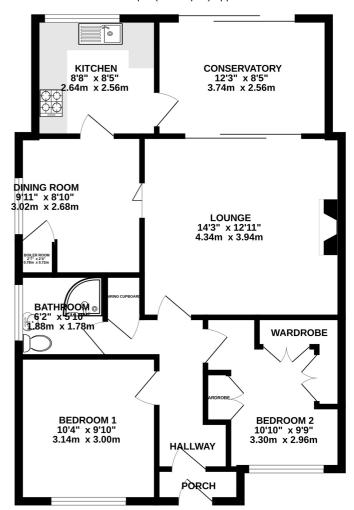

# **Description**

Being offered with no onward chain is this two double bedroom, semi detached bungalow. Situated on the popular Davis Estate and within walking distance to the local shops and bus services into Maidstone and Chatham town centre. On entering this home, the hallway leads through to two double bedrooms, a shower room, continuing into a great sized lounge with the benefit of a multi log burner. Patio doors lead into the conservatory with bifold doors opening onto a good sized garden. The kitchen offers a range of wall and base units and ample worksurfaces, dishwasher to remain. Has the benefit of a separate dining area/ utility room. Externally offers an enclosed flat garden. Mainly laid to lawn with patio area, log storage, side access leading to garage and shared driveway and additional parking for three cars to the front. Please call the sales team for further details.

# **Key Features**

- No forward chain
- Two double bedrooms
- Conservatory
- Dining Area
- Shower room
- · Garage & Driveway
- Popular location
- Garden 34'6 x 22'4

### GROUND FLOOR 754 sq.ft. (70.0 sq.m.) approx.