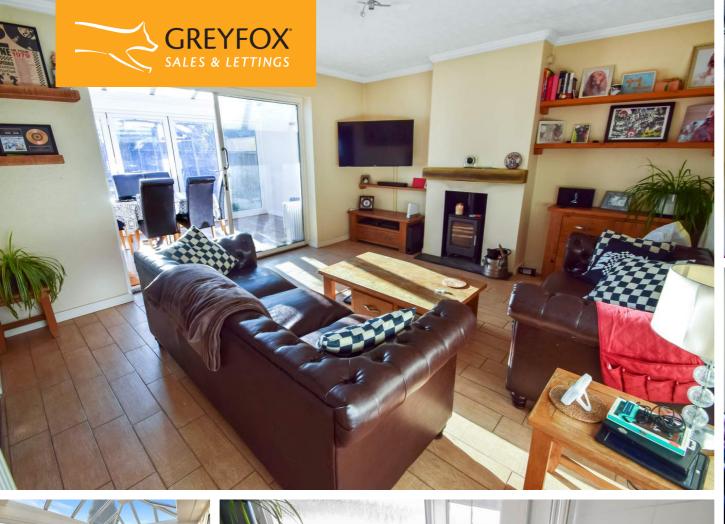

# **Description**

Being offered with no onward chain is this two double bedroom, semi detached bungalow. Situated on the popular Davis Estate and within walking distance to the local shops and bus services into Maidstone and Chatham town centre. On entering this home, the hallway leads through to two double bedrooms, a shower room, continuing into a great sized lounge with the benefit of a multi log burner. Patio doors lead into the conservatory with bifold doors opening onto a good sized garden. The kitchen offers a range of wall and base units and ample worksurfaces, dishwasher to remain. Has the benefit of a separate dining area/ utility room. Externally offers an enclosed flat garden. Mainly laid to lawn with patio area, log storage, side access leading to garage and shared driveway and additional parking for three cars to the front. Please call the sales team for further details.