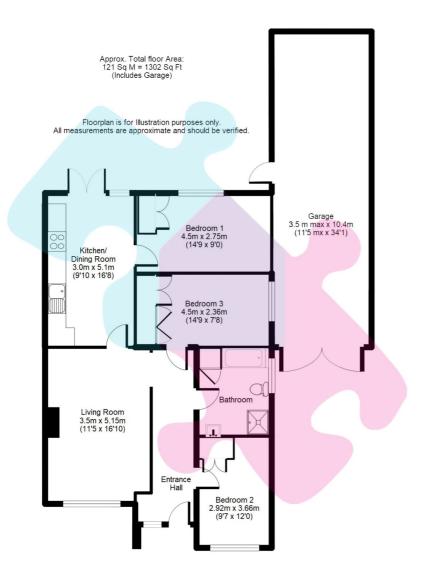

Accommodation of the bungalow comprises three bedrooms, a spacious living room and a large open/plan kitchen/dining room with feature roof lantern and double doors leading onto the garden. Further benefits include a refitted bathroom with bath & large walk in shower, gas central heating and a double length garage/car port. To the rear there is a private and sunny aspect garden with a very large patio area and steps leading to the artificial lawned area with mature flower and shrub borders. To the front of the property there is the driveway offering parking for approximately two large cars. Viewings are highly recommended.