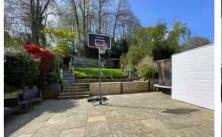

Accommodation of the bungalow comprises three bedrooms, a spacious living room and a large open/plan kitchen/dining room with feature roof lantern and double doors leading onto the garden. Further benefits include a refitted bathroom with bath & large walk in shower, gas central heating and a double length garage/car port. To the rear there is a private and sunny aspect garden with a very large patio area and steps leading to the artificial lawned area with mature flower and shrub borders. To the front of the property there is the driveway offering parking for approximately two large cars. Viewings are highly recommended.