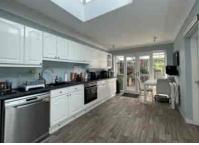

Accommodation of the bungalow comprises three bedrooms, a spacious living room and a large open/plan kitchen/dining room with feature roof lantern and double doors leading onto the garden. Further benefits include a refitted bathroom with bath & large walk in shower, gas central heating and a double length garage/car port. To the rear there is a private and sunny aspect garden with a very large patio area and steps leading to the artificial lawned area with mature flower and shrub borders. To the front of the property there is the driveway offering parking for approximately two large cars. Viewings are highly recommended.

- SEMI DETACHED BUNGALOW
- SPACIOUS KITCHEN/BREAKFAST ROOM
- LARGE REAR GARDEN **BACKING ONTO WOODLAND**
- GARAGE
- COUNCIL TAX BAND = D

- THREE BEDROOMS
- RE-FITTED BATHROOM
- DRIVEWAY
- CLOSE TO LOCAL AMENITIES & SCHOOLS