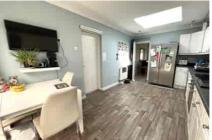

Accommodation of the bungalow comprises three bedrooms, a spacious living room and a large open/plan kitchen/dining room with feature roof lantern and double doors leading onto the garden. Further benefits include a refitted bathroom with bath & large walk in shower, gas central heating and a double length garage/car port. To the rear there is a private and sunny aspect garden with a very large patio area and steps leading to the artificial lawned area with mature flower and shrub borders. To the front of the property there is the driveway offering parking for approximately two large cars. Viewings are highly recommended.

- SEMI DETACHED BUNGALOW
- SPACIOUS KITCHEN/BREAKFAST ROOM
- LARGE REAR GARDEN **BACKING ONTO WOODLAND**
- GARAGE
- COUNCIL TAX BAND = D

- THREE BEDROOMS
- RE-FITTED BATHROOM
- DRIVEWAY
- CLOSE TO LOCAL AMENITIES & SCHOOLS