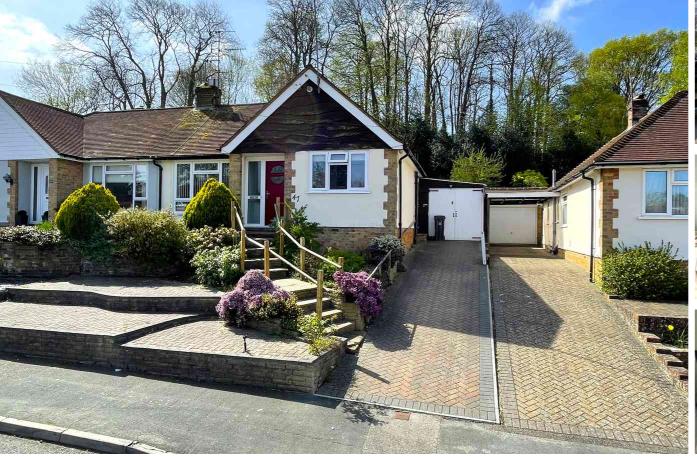

## Longmeadow, FRIMLEY, Surrey GU16 8RS

Jigsaw Estates are pleased to present to the market this semi detached bungalow, offering versatile accommodation and located in a popular location in Frimley within walking distance to a number of local schools as well as Frimley Park Hospital. The property also backs onto a small area of woodland which can be accessed via a gate in the back garden.

Accommodation of the bungalow comprises three bedrooms, a spacious living room and a large open/plan kitchen/dining room with feature roof lantern and double doors leading onto the garden. Further benefits include a refitted bathroom with bath & large walk in shower, gas central heating and a double length garage/car port. To the rear there is a private and sunny aspect garden with a very large patio area and steps leading to the artificial lawned area with mature flower and shrub borders. To the front of the property there is the driveway offering parking for approximately two large cars. Viewings are highly recommended.

- SEMI DETACHED BUNGALOW
- SPACIOUS KITCHEN/BREAKFAST ROOM
- LARGE REAR GARDEN **BACKING ONTO WOODLAND**
- GARAGE
- COUNCIL TAX BAND = D

- THREE BEDROOMS
- RE-FITTED BATHROOM
- DRIVEWAY
- CLOSE TO LOCAL AMENITIES & SCHOOLS