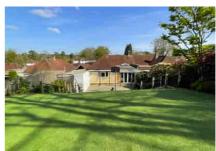

Accommodation of the bungalow comprises three bedrooms, a spacious living room and a large open/plan kitchen/dining room with feature roof lantern and double doors leading onto the garden. Further benefits include a refitted bathroom with bath & large walk in shower, gas central heating and a double length garage/car port. To the rear there is a private and sunny aspect garden with a very large patio area and steps leading to the artificial lawned area with mature flower and shrub borders. To the front of the property there is the driveway offering parking for approximately two large cars. Viewings are highly recommended.