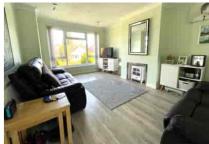

Accommodation of the bungalow comprises three bedrooms, a spacious living room and a large open/plan kitchen/dining room with feature roof lantern and double doors leading onto the garden. Further benefits include a refitted bathroom with bath & large walk in shower, gas central heating and a double length garage/car port. To the rear there is a private and sunny aspect garden with a very large patio area and steps leading to the artificial lawned area with mature flower and shrub borders. To the front of the property there is the driveway offering parking for approximately two large cars. Viewings are highly recommended.