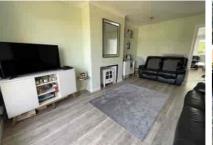

Accommodation of the bungalow comprises three bedrooms, a spacious living room and a large open/plan kitchen/dining room with feature roof lantern and double doors leading onto the garden. Further benefits include a refitted bathroom with bath & large walk in shower, gas central heating and a double length garage/car port. To the rear there is a private and sunny aspect garden with a very large patio area and steps leading to the artificial lawned area with mature flower and shrub borders. To the front of the property there is the driveway offering parking for approximately two large cars. Viewings are highly recommended.