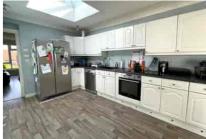

Accommodation of the bungalow comprises three bedrooms, a spacious living room and a large open/plan kitchen/dining room with feature roof lantern and double doors leading onto the garden. Further benefits include a refitted bathroom with bath & large walk in shower, gas central heating and a double length garage/car port. To the rear there is a private and sunny aspect garden with a very large patio area and steps leading to the artificial lawned area with mature flower and shrub borders. To the front of the property there is the driveway offering parking for approximately two large cars. Viewings are highly recommended.