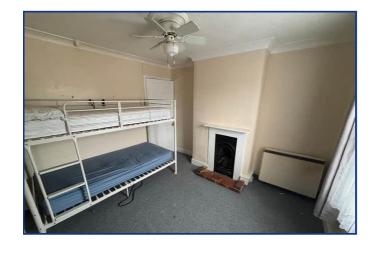

## **Bedroom Three**

Sky light to rear. (Noted sloping ceiling to front and rear)