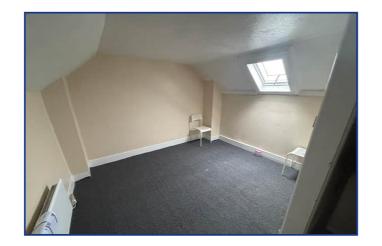

## **Bedroom Three**

Sky light to rear. (Noted sloping ceiling to front and rear)