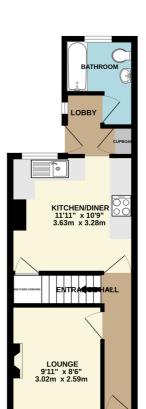

# **Entrance Hall**

Access to Lounge and Kitchen / Diner. Stairs to First Floor.

## Lounge

9'11' x 8'6" (3.02m x 2.59m) Front aspect double glazed window.

# Kitchen / Diner

11'11" x 10'9" (3.63m x 3.28m)

Rear aspect double glazed window. Range of base and walls kitchen units with work surface over. Sink and drainer. Electric hob. Understairs Storage Cupboard. Access to rear lobby.

#### **Rear Lobby**

Side aspect window. Door to Rear Garden. Storage cupboard. Access to Bathroom.

#### **Bathroom**

Rear aspect double glazed window. Bath with shower over, WC, and wash hand basin.