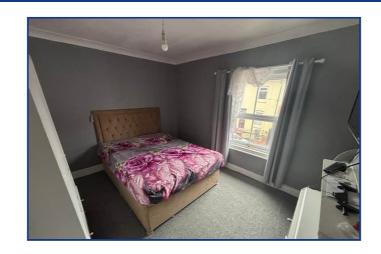

# **Bedroom One**

11'11" x 9'11" (3.63m x 3.02m)
Front aspect double glazed window. Built in Cupboard.

# **Bedroom Two**

11'11" x 9'5" (3.63m x 3.02m)

Rear aspect double glazed window. Stairs to Bedroom Three.