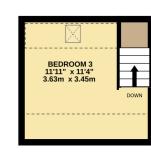

## **Bedroom Three**

Sky light to rear. (Noted sloping ceiling to front and rear)