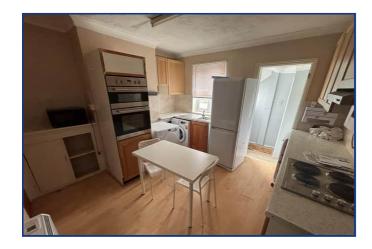

# Kitchen / Diner

11'11" x 10'9" (3.63m x 3.28m)

Rear aspect double glazed window. Range of base and walls kitchen units with work surface over. Sink and drainer. Electric hob. Understairs Storage Cupboard. Access to rear lobby.