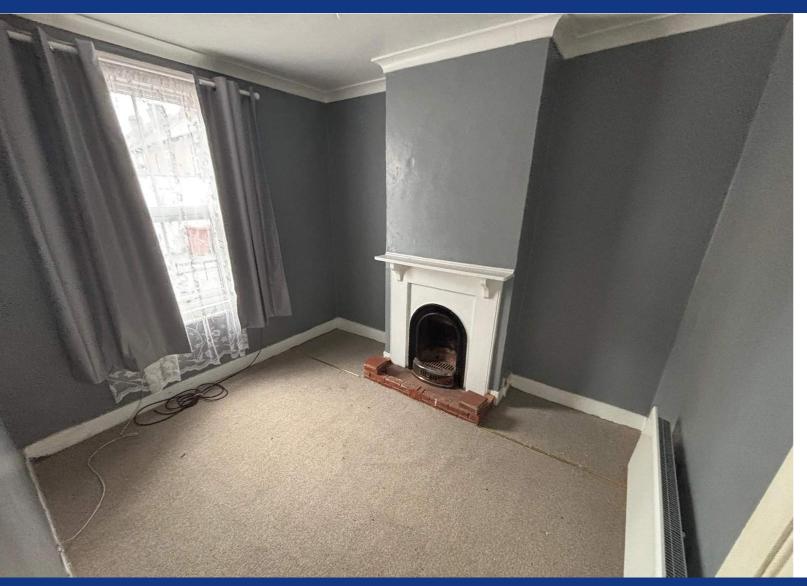

# **Bedroom One**

11'11" x 9'11" (3.63m x 3.02m)
Front aspect double glazed window. Built in Cupboard.

# **Bedroom Two**

11'11" x 9'5" (3.63m x 3.02m)

Rear aspect double glazed window. Stairs to Bedroom Three.

## **Bedroom Three**

Sky light to rear. (Noted sloping ceiling to front and rear)