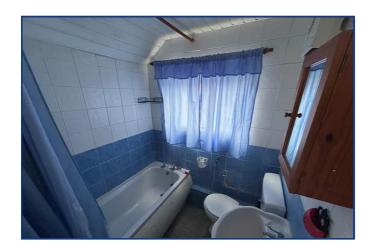

#### **Bathroom**

Rear aspect double glazed window. Bath with shower over, WC, and wash hand basin.