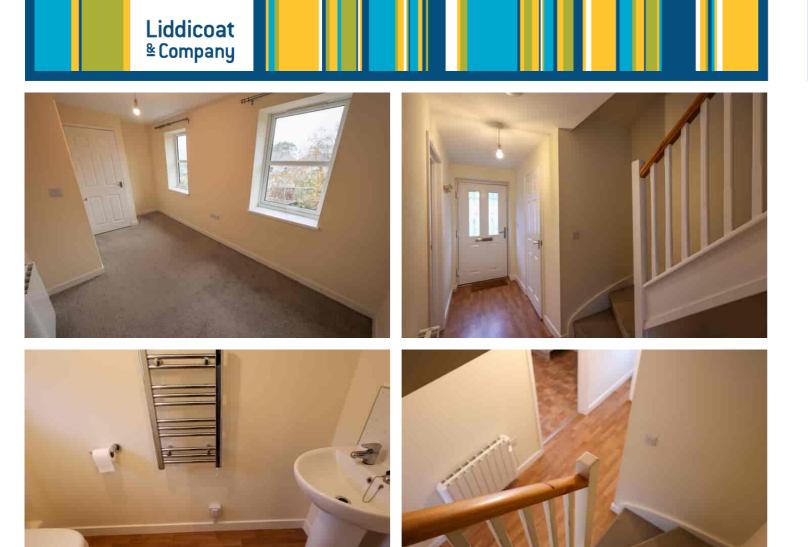

#### Entrance Hall

13' 3" x 7' 6" (4.04m x 2.29m) max Wood effect composite door, door to the cloakroom. Panel radiator. Stairs to the first floor.

#### Cloakroom

7' 0" x 3' 6" (2.13m x 1.07m) Fitted with a white suite, electric towel radiator, window to the front.

# Landing

Access to the roof void, airing cupboard.

### Bathroom

8' 10" x 5' 10" (2.69m x 1.78m) Fitted with a white suite comprising low level W.C. wash hand basin, panelled bath with mains shower mixer tap with clear shower screen. window to the rear, extractor.