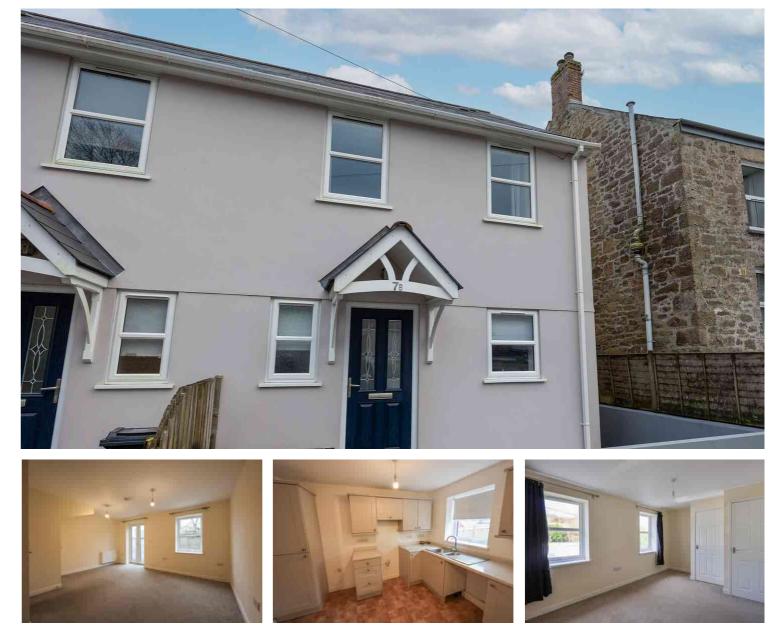

# 7B TREGARTH, PENWITHICK, ST AUSTELL, CORNWALLPL26 8UD PRICE £210,000

A WELL PRESENTED SEMI DETACHED HOUSE QUIETLY SITUATED IN A SMALL QUIET VILLAGE CUL DE SAC. THE ACCOMMODATION IS IN EXCELLENT ORDER AND COMPRISES IN BRIEF, ENTRANCE PORCH, LARGE LOUNGE/DINING ROOM, WELL FITTED KITCHEN, CLOAKROOM, TWO DOUBLE BEDROOMS AND BATHROOM. OUTSIDE HARD STANDING TO THE FRONT FOR TWO CARS, ENCLOSED LOW MAINTENANCE PAVED AND ENCLOSED REAR GARDEN.

# The Property

A well presented semi detached house quietly situated in a small quiet village cul de sac. The accommodation is in excellant order and comprises in brief, entrance porch, large lounge/dining room, well fitted kitchen, cloakroom, two double bedrooms and bathroom. Outside hardstanding to the front for two cars, enclosed low maintainence paved and enclosed rear garden. The property is CHAIN FREE, ready for immediate purchase. The property also enjoys effient electric radiators and U.p.v.c. windows and doors. Tregarth is a small cul de sac conveniently situated close to local shops and St Austell is located a mile down the road. The property benefits from photo voltaic solar panels, helping to reduce energy bills.

#### Entrance Hall

13' 3" x 7' 6" (4.04m x 2.29m) max Wood effect composite door, door to the cloakroom. Panel radiator. Stairs to the first floor.

#### Cloakroom

7' 0" x 3' 6" (2.13m x 1.07m) Fitted with a white suite, electric towel radiator, window to the front.

#### Lounge/Dining Room

15' 6" x 13' 6" (4.72m x 4.11m) Under stairs cupboard, French doors to the rear, Window to the rear and side, Electric radiator, door to the entrance hall.

#### Kitchen

11' 1" x 8' 1" (3.38m x 2.46m) The kitchen is finished with attractive light gray fronted units with space and provision for an electric cooker, washing machine and fridge. There are baseunits and high level cupboards and a tall larder unit, with RCD units, window to the front, extractor fan. Electric radiator.