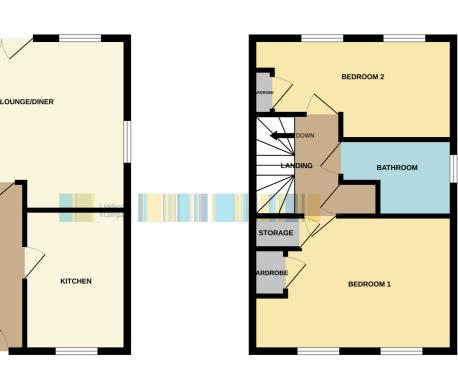

1ST FLOOR 388 sq.ft. (36.0 sq.m.) approx.

GROUND FLOOR 388 sq.ft. (36.0 sq.m.) approx.

TOTAL FLOOR AREA : 776 sq.ft. (72.1 sq.m.) app

Disclaimer: The Agent has not tested any apparatus, equipment, fixtures and fittings or services and so cannot verify that they are in working order or fit for the purpose. A Buyer is advised to obtain verification from their Solicitor or Surveyor. References to the Tenure of a Property are based on information supplied by the Seller. The Agent has not had sight of the title documents. A Buyer is advised to obtain verification from their Solicitor. Items shown in photographs are NOT included unless specifically mentioned within the sales particulars. They may however be available by separate negotiation. Buyers must check the availability of any property and make an appointment to view before embarking on any journey to see a property.

#### Entrance Hall

13' 3" x 7' 6" (4.04m x 2.29m) max Wood effect composite door, door to the cloakroom. Panel radiator. Stairs to the first floor.

#### Cloakroom

7' 0" x 3' 6" (2.13m x 1.07m) Fitted with a white suite, electric towel radiator, window to the front.

#### Lounge/Dining Room

15' 6" x 13' 6" (4.72m x 4.11m) Under stairs cupboard, French doors to the rear, Window to the rear and side, Electric radiator, door to the entrance hall.

#### Kitchen

11' 1" x 8' 1" (3.38m x 2.46m) The kitchen is finished with attractive light gray fronted units with space and provision for an electric cooker, washing machine and fridge. There are baseunits and high level cupboards and a tall larder unit, with RCD units, window to the front, extractor fan. Electric radiator.

# Landing

Access to the roof void, airing cupboard.

#### Bedroom 1

15' 9" x 10' 5" (4.80m x 3.17m) Two windows to the front, fitted wardrobe cupboard, second wardrobe over the stairs bulkhead.

#### Bedroom 2

15' 6" x 8' 0" (4.72m x 2.44m) Two windows to the rear, panel radiator, built in wardrobe cupboard.

### Bathroom

8' 10" x 5' 10" (2.69m x 1.78m) Fitted with a white suite comprising low level W.C. wash hand basin, panelled bath with mains shower mixer tap with clear shower screen. window to the rear, extractor.