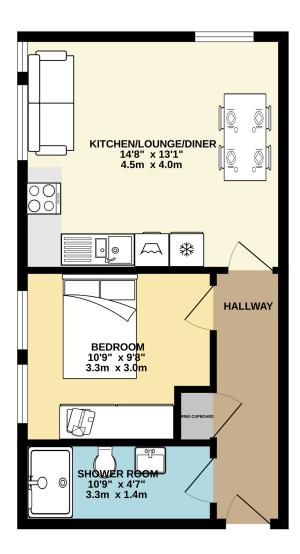

### **FLOORPLAN**

GROUND FLOOR 401 sq.ft. (37.3 sq.m.) approx.

TOTAL FLOOR AREA: 401 sq.ft. (37.3 sq.m.) approx.

Whilst every attempt has been made to ensure the accuracy of the floorpian contained here, measurements of doors, windows, rooms and any other items are approximate and no responsibility is taken for any error, omission or mis-statement. This plan is for illustrative purposes only and should be used as such by any prospective purchaser. The services, systems and appliances shown have not been tested and no guarantee as to their operability or efficiency can be given.