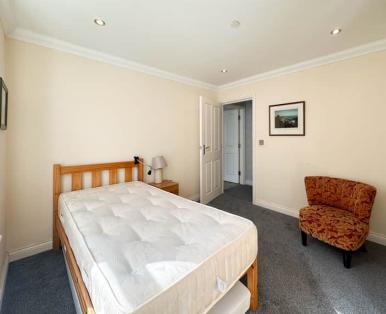

The bedroom is a complimented by soft carpeting, built-in wardrobes, and large windows that flood the room with natural light. The shower room is finished with a modern suite including double width shower.