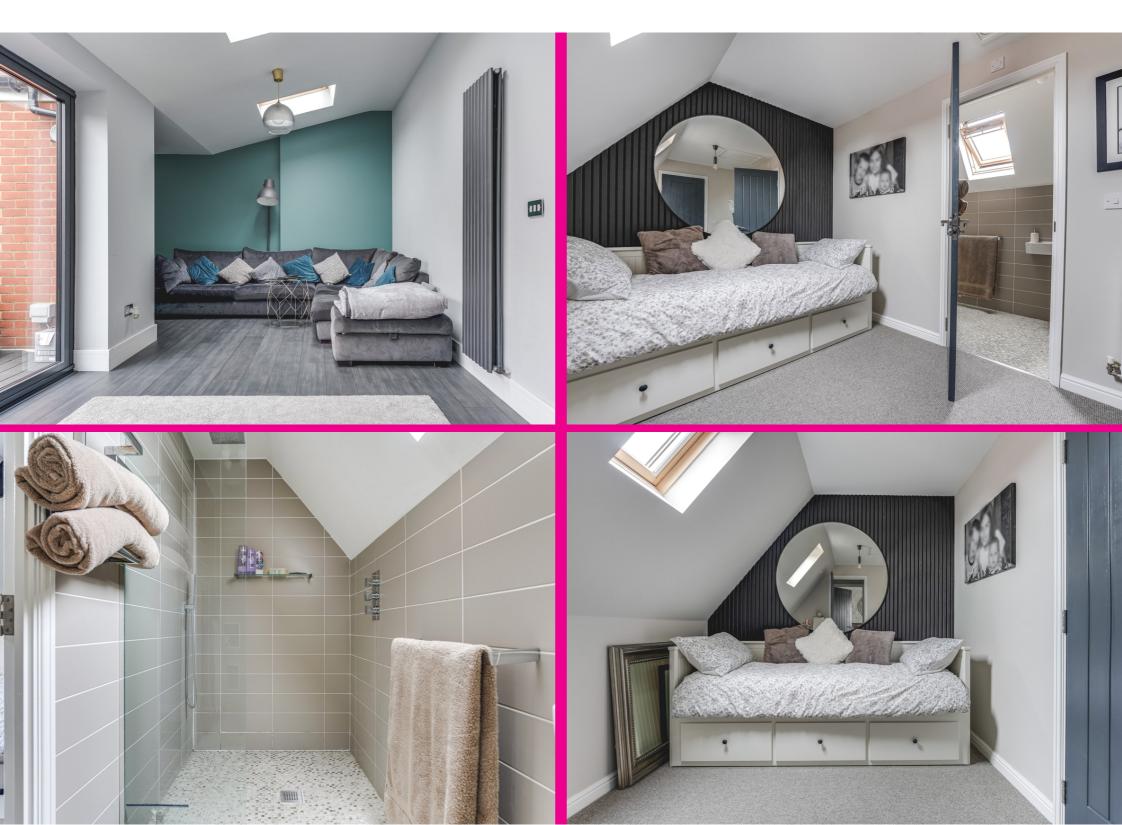

On the first floor there are three bedrooms all of a generous size. One of which is particularly large , almost 20ft in length.

The main family bathroom is also located on this level and has a modern suite, comprising of enclosed bath with shower, wash basin and W/C.

On the second floor there are two further bedrooms. the master benefiting from en-suite shower room and a further double bedroom with built in wardrobes.

Outside to the front there is a carport.

The rear garden has been tastefully landscaped and has composite decking and artificial grass for low maintenance.