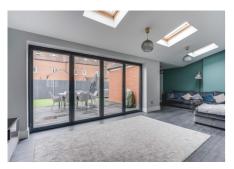

Accommodation comprises of entrance hall, doors to the stunning kitchen. This has been re-fitted and has ample cupboard space, high end built in appliances and a fabulous central island with integrated hob. There is also a door to store which leads through to a downstairs cloakroom/W/C. To the rear of the property there is an open plan reception room/living area. This creates a fabulous space for entertaining guests and day to day family life. There are sky lights and bi-folding doors allowing the room to flood with natural daylight. There is a generous size store room located off of this.