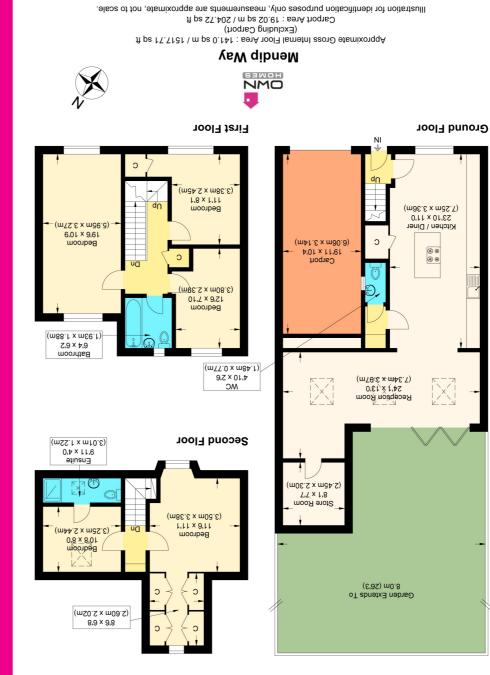

Accommodation comprises of entrance hall, doors to the stunning kitchen. This has been re-fitted and has ample cupboard space, high end built in appliances and a fabulous central island with integrated hob. There is also a door to store which leads through to a downstairs cloakroom/W/C. To the rear of the property there is an open plan reception room/living area. This creates a fabulous space for entertaining guests and day to day family life. There are sky lights and bi-folding doors allowing the room to flood with natural daylight. There is a generous size store room located off of this.

On the first floor there are three bedrooms all of a generous size. One of which is particularly large , almost 20ft in length.

The main family bathroom is also located on this level and has a modern suite, comprising of enclosed bath with shower, wash basin and W/C.

On the second floor there are two further bedrooms. the master benefiting from en-suite shower room and a further double bedroom with built in wardrobes.

Outside to the front there is a carport.

The rear garden has been tastefully landscaped and has composite decking and artificial grass for low maintenance.