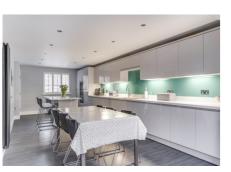

Accommodation comprises of entrance hall, doors to the stunning kitchen. This has been re-fitted and has ample cupboard space, high end built in appliances and a fabulous central island with integrated hob. There is also a door to store which leads through to a downstairs cloakroom/W/C. To the rear of the property there is an open plan reception room/living area. This creates a fabulous space for entertaining guests and day to day family life. There are sky lights and bi-folding doors allowing the room to flood with natural daylight. There is a generous size store room located off of this.