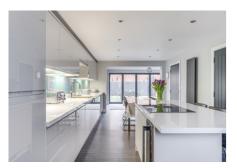

Accommodation comprises of entrance hall, doors to the stunning kitchen. This has been re-fitted and has ample cupboard space, high end built in appliances and a fabulous central island with integrated hob. There is also a door to store which leads through to a downstairs cloakroom/W/C. To the rear of the property there is an open plan reception room/living area. This creates a fabulous space for entertaining guests and day to day family life. There are sky lights and bi-folding doors allowing the room to flood with natural daylight. There is a generous size store room located off of this.