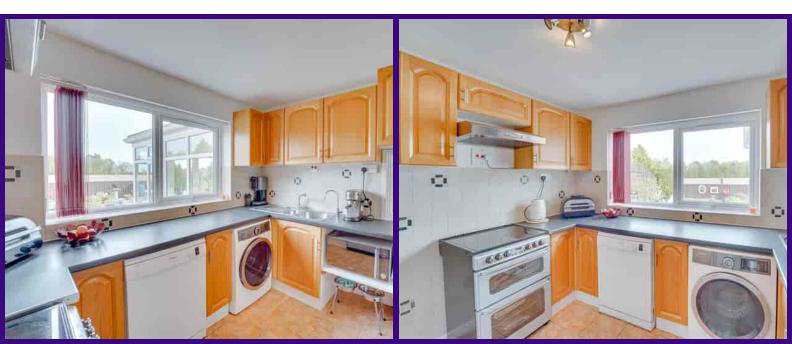

#### Kitchen

Fitted with a matching range of base and eye level units with worktop space over, stainless steel sink unit, space for fridge/freezer and washer/dryer, builtin oven, hob with extractor hood, door to rear lobby and window to rear.