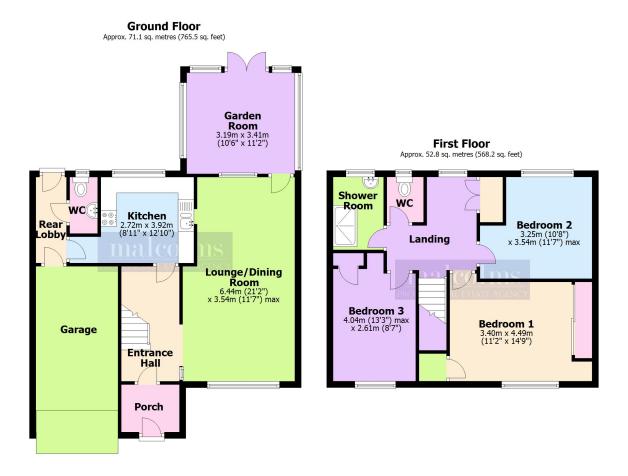

## **Ground Floor**

#### Porch

Ideal for housing shoes, coats and pram etc

**Entrance Hall** Stairs to first floor, doors to:

#### Lounge/Dining room

Front to back lounge with windows to front and rear, 70s style serving hatch to kitchen and door to garden room.

#### Kitchen

Fitted with a matching range of base and eye level units with worktop space over, stainless steel sink unit, space for fridge/freezer and washer/dryer, builtin oven, hob with extractor hood, door to rear lobby and window to rear.

#### Garden Room

Full window surround with warm insulated roof, door to lounge/dining room and door to rear garden.

#### WC

Two piece suite comprising pedestal wash hand basin and close coupled WC.

# **First Floor**

#### Bedroom 1

Window to front, full width wardrobes with sliding door, over stairs storage cupboard.

#### Bedroom 2

Window to rear.

#### Bedroom 3

Window to front, single storage cupboard.

#### Shower Room

Fitted with teo piece suite comprising shower cubicle and pedestal wash hand basin.Window to rear

## WC

Fitted with a close coupled WC.

#### Garage

The property benefits from an integral garage which has power, light and an up and over door. The garage can be access from the house or private driveway to the front.

**FLOORPLAN** 

# malcolms

Total area: approx. 123.9 sq. metres (1333.8 sq. feet)

Cambourne Unit 4a, Broad Street, Great Cambourne, Cambridge, CB23 6JN 01954710700 cambourne@malcolmsproperties.co.uk