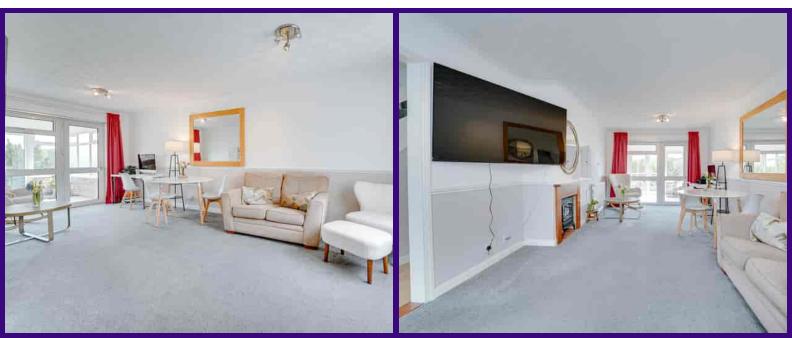

#### Lounge/Dining room

Front to back lounge with windows to front and rear, 70s style serving hatch to kitchen and door to garden room.

#### Garden Room

Full window surround with warm insulated roof, door to lounge/dining room and door to rear garden.