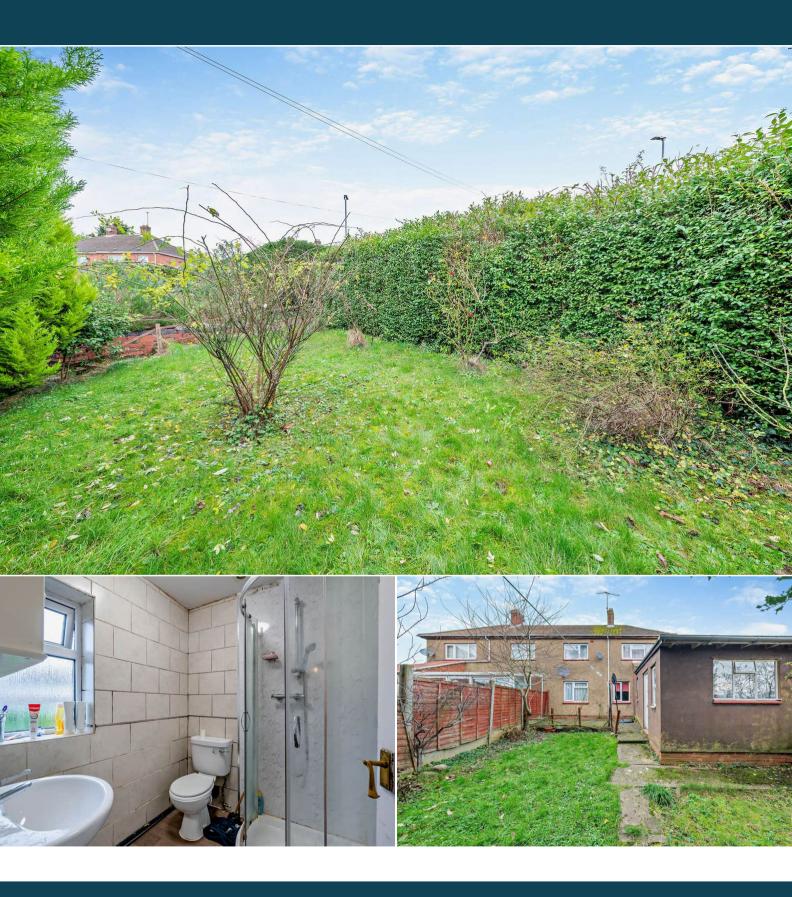

The property benefits from double glazing, gas central heating throughout and has off street parking available.

The council tax band is B.

The interior of this property comprises a spacious living room, utility room, w/c and fitted kitchen on the ground floor. The first floor consists of 3 bedrooms and the family shower room. The exterior boasts a private rear garden, perfect for enjoying the summer months.