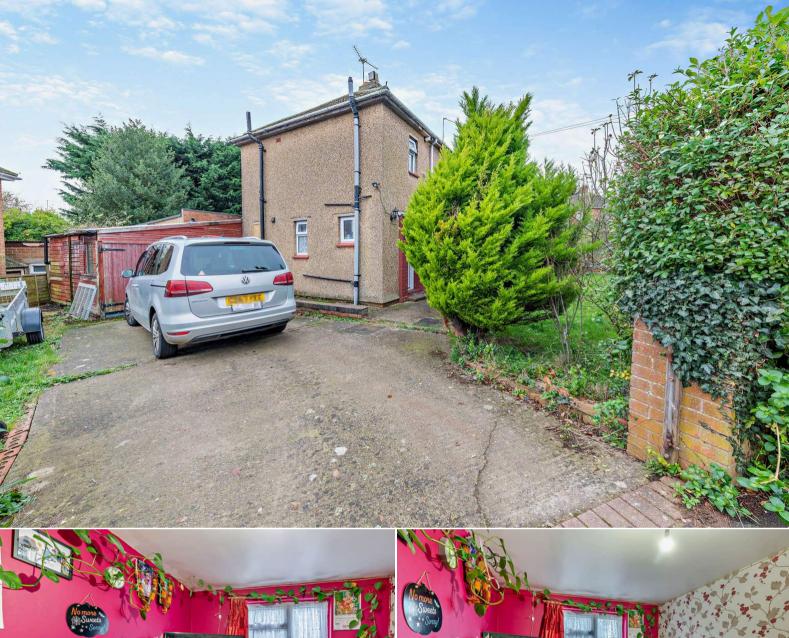

## Hemans Road Daventry

Bettermove are proud to present this 3 bedroom semi-detached house in Daventry available with no forward chain.

The property is currently tenanted and it will be sold with tenants in situ for immediate investment. Rental yields can be obtained through Bettermove.

The property benefits from double glazing, gas central heating throughout and has off street parking available.

The council tax band is B.

The interior of this property comprises a spacious living room, utility room, w/c and fitted kitchen on the ground floor. The first floor consists of 3 bedrooms and the family shower room. The exterior boasts a private rear garden, perfect for enjoying the summer months.

Located in the popular town of Daventry, the property is close to a range of amenities, including shops, supermarkets, restaurants and pubs. Excellent transport connections can be found from the A45, A425 and local bus routes.