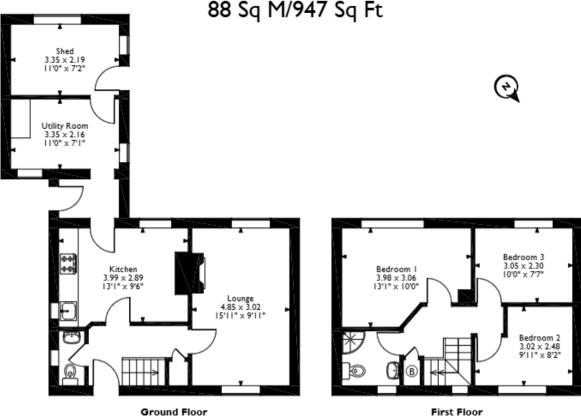

## Hemans Road, Daventry Approximate Gross Internal Area 88 Sq M/947 Sq Ft

Please note that the location of doors, windows and other items are approximate and this floorplan is to be used for illustrative purposes only. Unauthorized reproduction is prohibited.