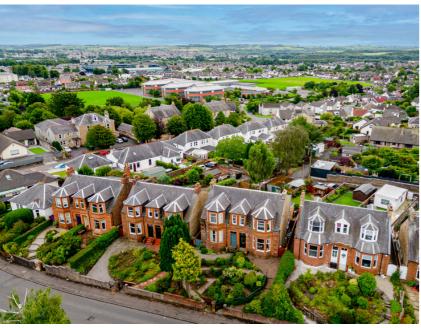

#### External

The property boasts a substantial plot front and rear with the front offering a selection of mature plants and shrubs and staircase to the front door. The rear offers a well manicured lawn, patio slabbing and a stunning selection of plants and shrubs.