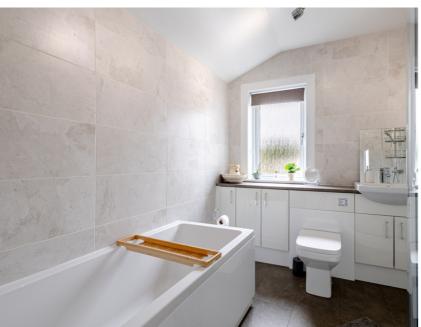

## Bathroom

3.20m x 2.45m (10' 6" x 8' 0") Four piece bathroom suite with wc and wash hand basin combination unit, corner shower cubicle, vinyl flooring, tiling to walls and a double glazed opaque to side.