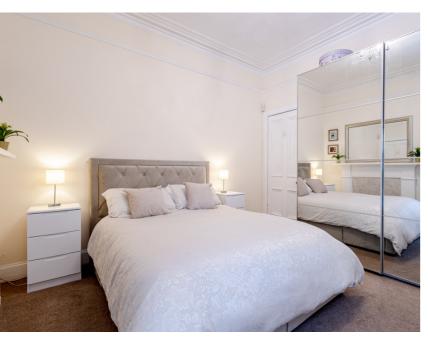

### Bedroom 1

3.63m x 5.41m (11' 11" x 17' 9") Impressive double with fitted wardrobes, feature grey mantlepiece, contemporary decor and a double glazed bay window to the front.

## Bedroom 2

3.96m x 4.49m (13' 0" x 14' 9") Generous double with fitted carpet, soft neutral decor, two double glazed windows to the rear with far reaching outlooks.

### Bedroom 4

2.36m x 5.51m (7' 9" x 18' 1") Small double with fitted carpet, neutral decor and a double glazed window to the front.