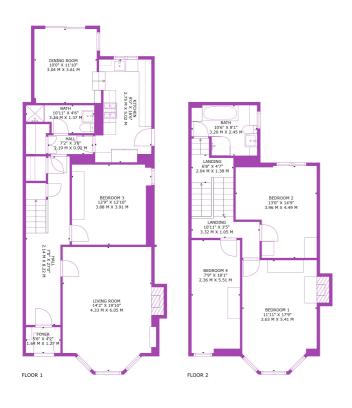

## **Entrance Porch**

1.69m x 1.27m (5' 7" x 4' 2") With access via the outer composite door, the practical entrance porch offering traditional floor tiling, neutral decor and door access to hallway.

# Hallway

2.14m x 8.22m (7' 0" x 27' 0") Beautiful entrance hallway providing access to formal lounge, bedroom three and rear hallway. The hallway is complete with neutral decor, fitted carpet and a carpeted staircase to upper level.

# Lounge

4.33m x 6.05m (14' 2" x 19' 10") Impressive sized main apartment with traditional cornicing, fitted carpet, neutral decor, feature mantle piece with wood and tiled surround and a double glazed bay window to the front.

## Bedroom Three

3.88m x 3.91m (12' 9" x 12' 10") Generous double bedroom located downstairs, could be used as an additional public room if required. Comprising of soft neutral decor, ceiling cornicing, decorative mantle piece and a double glazed window to the side.

# Rear Hallway

2.19m x 0.92m (7' 2" x 3' 0") Provides door access to the kitchen and shower room. Complete with vinyl flooring and a storage cupboard.

#### Kitchen

2.75m x 5.02m (9' 0" x 16' 6") A selection of white gloss wall and base units with contrasting black work surfaces, integrated oven, four burner gas hob, integrated microwave, stainless steel sink and drainer, vinyl flooring, integrated dishwasher, fridge freezer and washing machine. Two steps down lead on to dining room/sitting room, double glazed window to the rear and a double glazed opaque door to the side garden.

# Dining/Sitting Room

3.04m x 3.61m (10' 0" x 11' 10") Flexible use room currently used as a dining room/sitting room offering lovely outlooks over the rear gardens. Neutral decor, vinyl flooring and sliding patio doors to rear gardens.

## Bathroom

3.20m x 2.45m (10' 6" x 8' 0") Four piece bathroom suite with wc and wash hand basin combination unit, corner shower cubicle, vinyl flooring, tiling to walls and a double glazed opaque to side.

### Bedroom 1

3.63m x 5.41m (11' 11" x 17' 9") Impressive double with fitted wardrobes, feature grey mantlepiece, contemporary decor and a double glazed bay window to the front.

## Bedroom 2

3.96m x 4.49m (13' 0" x 14' 9") Generous double with fitted carpet, soft neutral decor, two double glazed windows to the rear with far reaching outlooks.

### Bedroom 4

2.36m x 5.51m (7' 9" x 18' 1") Small double with fitted carpet, neutral decor and a double glazed window to the front.

Total scanned area: 1866 sq. ft

Sizes And Dimensions Are Approximate. Actual May Vary. © Four Walls Med

Greig Residential

18 Henrietta Street, East Ayrshire

KA4 8HQ

01563 501350

info@greigresidential.co.uk