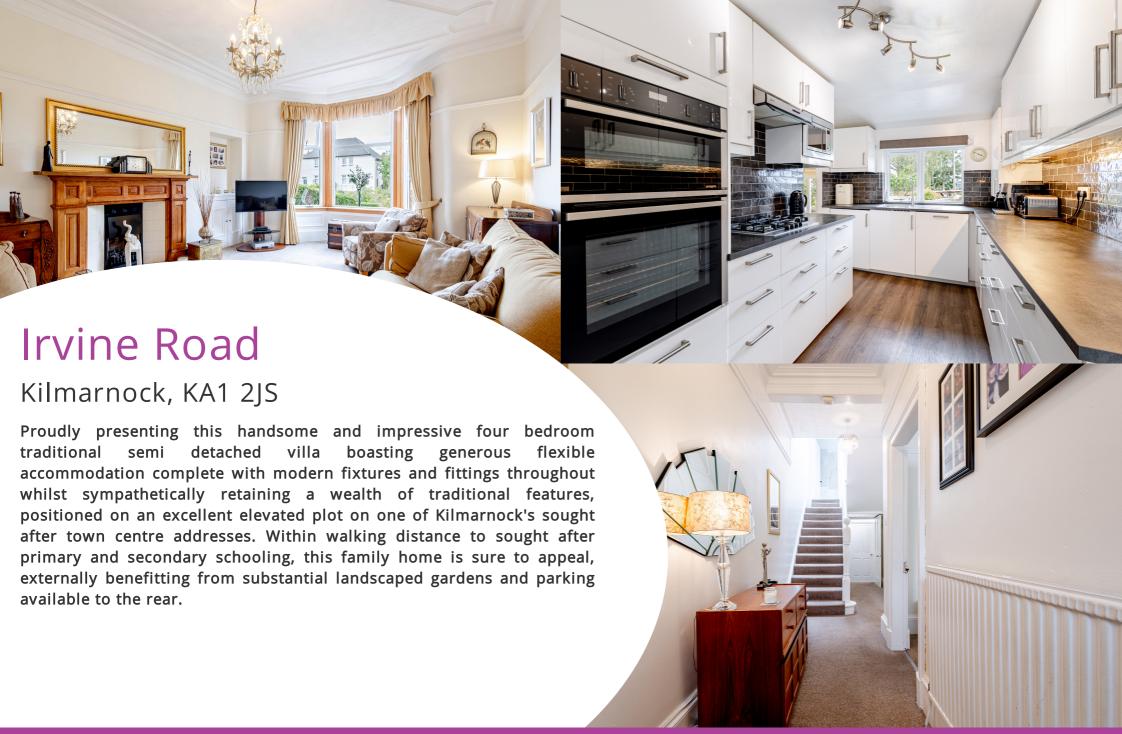

# Lounge

4.33m x 6.05m (14' 2" x 19' 10") Impressive sized main apartment with traditional cornicing, fitted carpet, neutral decor, feature mantle piece with wood and tiled surround and a double glazed bay window to the front.

#### Kitchen

2.75m x 5.02m (9' 0" x 16' 6") A selection of white gloss wall and base units with contrasting black work surfaces, integrated oven, four burner gas hob, integrated microwave, stainless steel sink and drainer, vinyl flooring, integrated dishwasher, fridge freezer and washing machine. Two steps down lead on to dining room/sitting room, double glazed window to the rear and a double glazed opaque door to the side garden.