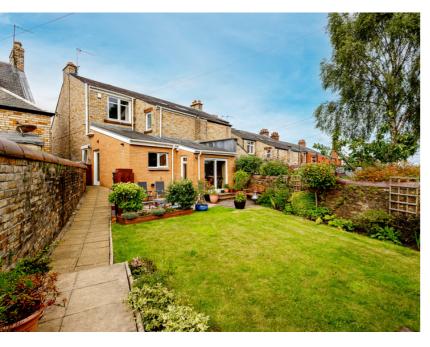

#### External

The property boasts a substantial plot front and rear with the front offering a selection of mature plants and shrubs and staircase to the front door. The rear offers a well manicured lawn, patio slabbing and a stunning selection of plants and shrubs.