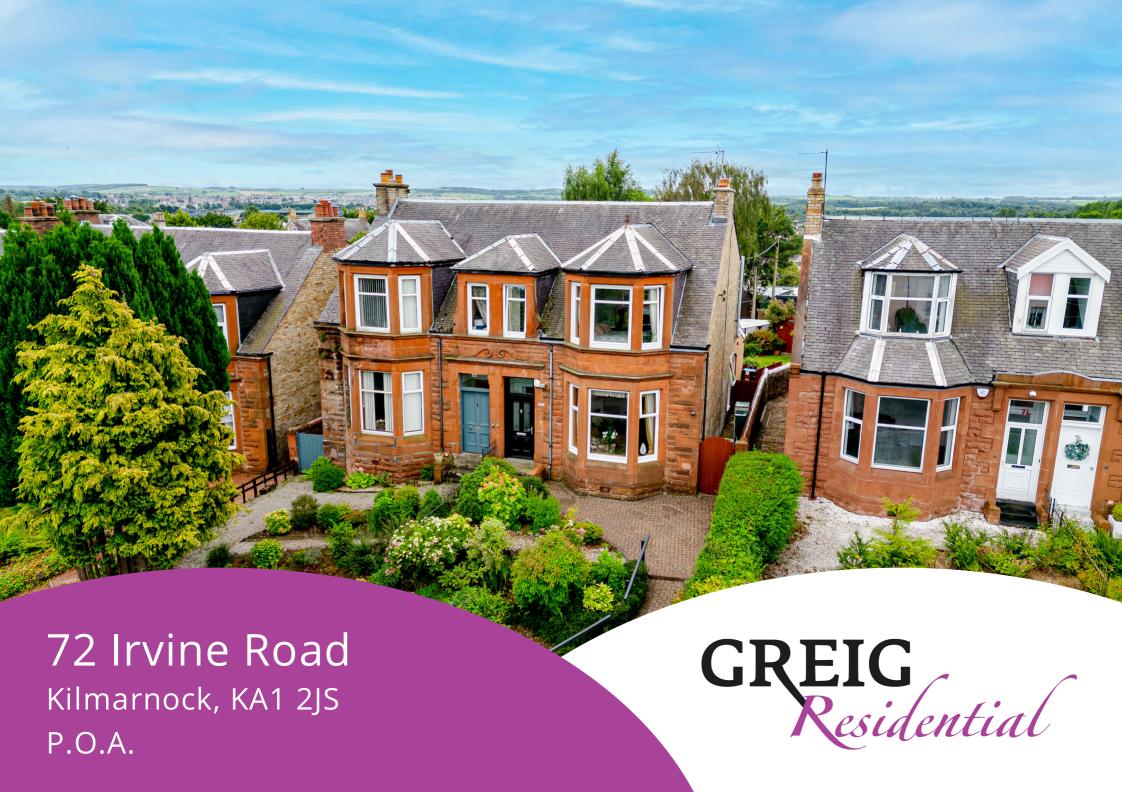

## **Entrance Porch**

1.69m x 1.27m (5' 7" x 4' 2") With access via the outer composite door, the practical entrance porch offering traditional floor tiling, neutral decor and door access to hallway.

# Hallway

2.14m x 8.22m (7' 0" x 27' 0") Beautiful entrance hallway providing access to formal lounge, bedroom three and rear hallway. The hallway is complete with neutral decor, fitted carpet and a carpeted staircase to upper level.

# Lounge

4.33m x 6.05m (14' 2" x 19' 10") Impressive sized main apartment with traditional cornicing, fitted carpet, neutral decor, feature mantle piece with wood and tiled surround and a double glazed bay window to the front.

## Bedroom Three

3.88m x 3.91m (12' 9" x 12' 10") Generous double bedroom located downstairs, could be used as an additional