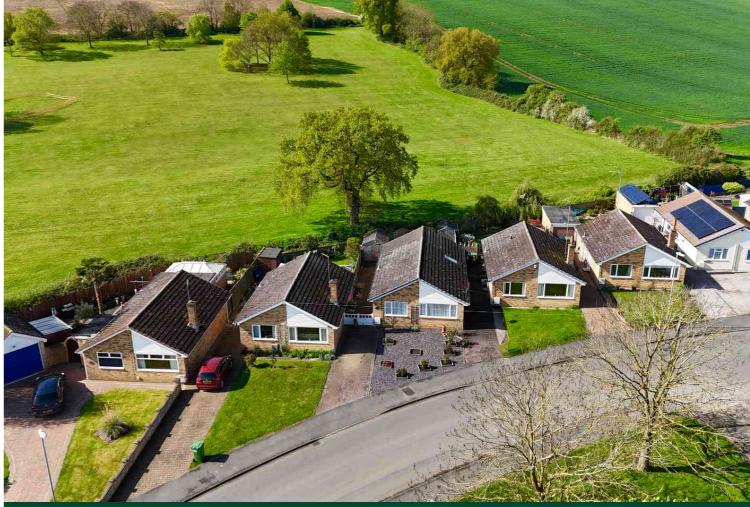

Rockingham Road, Sawtry PE28 5SQ

£330,000

- Impressive And Extended Detached Bungalow
- Amazing Living/Kitchen/Dining Space
- Two Double Bedrooms
- Re-Fitted Shower Room
- Bi-Fold Doors Opening To Rear Garden
- Spectacular View Over St Judith's Fields
- Ample Driveway Parking
- Low Maintenance Front And Rear Gardens
- Walking Distance Of Local Shops And Amenities