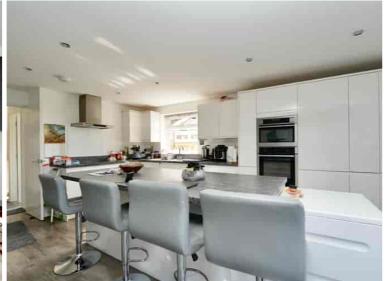

## Living/Kitchen/Dining Space

21' 3" x 21' 0" (6.48m x 6.40m)

A double aspect room with double glazed windows to side and full height double glazed window to rear aspect

rear, Velux window, recessed downlighters, two vertical contemporary style radiators, fitted in a range of base and wall mounted units, drawer units, complementing work surfaces and up-stands, one and a half bowl single drainer sink unit with mixer tap, fitted electric hob with glass back plate and extractor hood over, integrated dishwasher and washing machine, combination microwave, electric oven, integrated fridge freezer, central island breakfast bar with drawer units, Karndean flooring.