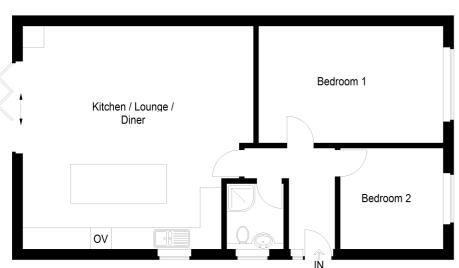

www.peterlane.co.uk Web office open all day every day

Approximate Gross Internal Area = 75.3 sq m / 811 sq ft

This plan is for layout guidance only. Not drawn to scale unless stated. Windows and door openings are approximate. Whilst every care is taken in the preparation of this plan, please check all dimensions, shapes and compass bearings before making any decisions reliant upon them. (ID1193836)

#### **Entrance Hall**

Double glazed window to side, radiator, coats hanging space, Karndean flooring.

#### Bedroom 1

16' 11" including fitted wardrobe x 10' 10" (5.16m including fitted wardrobe x 3.30m)

Double glazed window to front aspect, contemporary style radiator, fitted wardrobe.

#### **Bedroom 2**

9' 5" x 7' 9" including fitted wardrobe (2.87m x 2.36m including fitted wardrobe)

Double glazed window to front aspect, radiator, fitted wardrobe.

## **Family Shower Room**

Double glazed window to side, refitted in a three piece suite comprising low level WC with concealed cistern, vanity wash hand basin, shower cubicle with fitted shower unit.

## Living/Kitchen/Dining Space

21' 3" x 21' 0" (6.48m x 6.40m)

A double aspect room with double glazed windows to side and full height double glazed window to rear aspect

rear, Velux window, recessed downlighters, two vertical contemporary style radiators, fitted in a range of base and wall mounted units, drawer units, complementing work surfaces and up-stands, one and a half bowl single drainer sink unit with mixer tap, fitted electric hob with glass back plate and extractor hood over, integrated dishwasher and washing machine, combination microwave, electric oven, integrated fridge freezer, central island breakfast bar with drawer units, Karndean flooring.