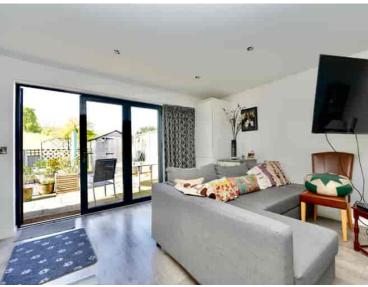

## Living/Kitchen/Dining Space

21' 3" x 21' 0" (6.48m x 6.40m)

A double aspect room with double glazed windows to side and full height double glazed window to rear aspect

rear, Velux window, recessed downlighters, two vertical contemporary style radiators, fitted in a range of base and wall mounted units, drawer units, complementing work surfaces and up-stands, one and a half bowl single drainer sink unit with mixer tap, fitted electric hob with glass back plate and extractor hood over, integrated dishwasher and washing machine, combination microwave, electric oven, integrated fridge freezer, central island breakfast bar with drawer units, Karndean flooring.

with double glazed bi-fold doors to