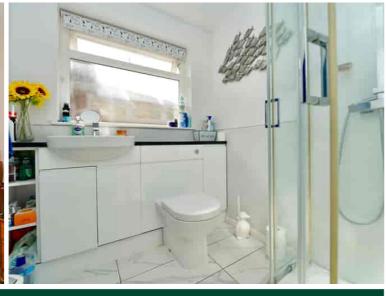

## **Family Shower Room**

Double glazed window to side, refitted in a three piece suite comprising low level WC with concealed cistern, vanity wash hand basin, shower cubicle with fitted shower unit.