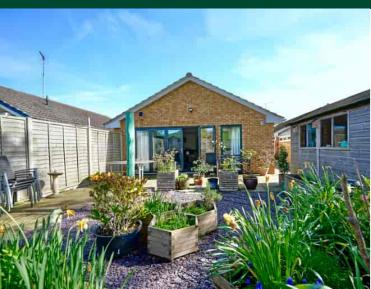

## Living/Kitchen/Dining Space

21' 3" x 21' 0" (6.48m x 6.40m)

A double aspect room with double glazed windows to side and full height double glazed window to rear aspect

rear, Velux window, recessed downlighters, two vertical contemporary style radiators, fitted in a range of base and wall mounted units, drawer units, complementing work surfaces and up-stands, one and a half bowl single drainer sink unit with mixer tap, fitted electric hob with glass back plate and extractor hood over, integrated dishwasher and washing machine, combination microwave, electric oven, integrated fridge freezer, central island breakfast bar with drawer units, Karndean flooring.

with double glazed bi-fold doors to

#### Outside

The front garden is laid to slate with a block paved driveway providing off road parking for a number of vehicles. Side gated access leads to the rear garden with a patio seating area, slate decorative beds, two garden sheds, outside tap and lighting. The garden is enclosed by panel fencing.