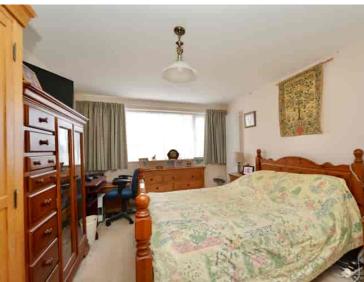

#### Bedroom 1

16' 11" including fitted wardrobe x 10' 10" (5.16m including fitted wardrobe x 3.30m)

Double glazed window to front aspect, contemporary style radiator, fitted wardrobe.

#### **Bedroom 2**

9' 5" x 7' 9" including fitted wardrobe (2.87m x 2.36m including fitted wardrobe)

Double glazed window to front aspect, radiator, fitted wardrobe.