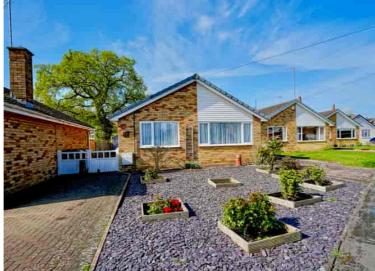

#### Outside

The front garden is laid to slate with a block paved driveway providing off road parking for a number of vehicles. Side gated access leads to the rear garden with a patio seating area, slate decorative beds, two garden sheds, outside tap and lighting. The garden is enclosed by panel fencing.