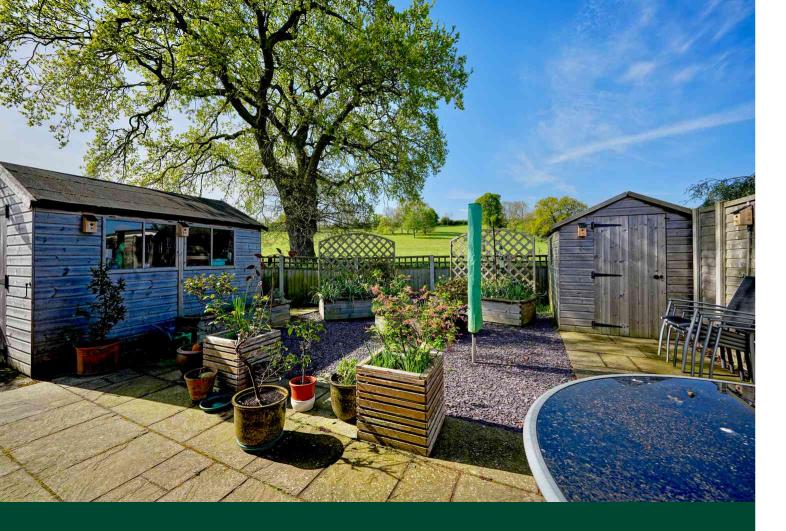

#### Outside

The front garden is laid to slate with a block paved driveway providing off road parking for a number of vehicles. Side gated access leads to the rear garden with a patio seating area, slate decorative beds, two garden sheds, outside tap and lighting. The garden is enclosed by panel fencing.