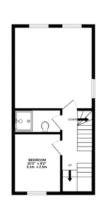

GROUND FLOOR 389 sq.ft. (36.1 sq.m.) approx.

## Kingsley Gardens, Northampton NN2 7BW £500,000 - Freehold

2ND FLOOR 389 sq.h. (36.1 sq.m.) approx.

3RD FLOOR 302 sq.ft. (28.1 sq.m.) approx.

- Modern Bathrooms
- Private Garden Access
- o Desirable Location
- Turn Key Investment Opportunity
- o Soon To Be Completed To A High Spec. & Finish.

GROUND FLOOR 389 sq.ft. (36.1 sq.m.) approx. 1ST FLOOR 389 sq.ft. (36.1 sq.m.) approx. 2ND FLOOR 389 sq.ft. (36.1 sq.m.) approx. 3RD FLOOR 302 sq.ft. (28.1 sq.m.) approx.

## TOTAL FLOOR AREA: 1469 sq.ft. (136.5 sq.m.) approx.

Whilst every attempt has been made to ensure the accuracy of the floorplan contained here, measurements of doors, windows, rooms and any other items are approximate and no responsibility is taken for any error, omission or mis-statement. This plan is for illustrative purposes only and should be used as such by any prospective purchaser. The services, systems and appliances shown have not been tested and no guarantee as to their operability or efficiency can be given.