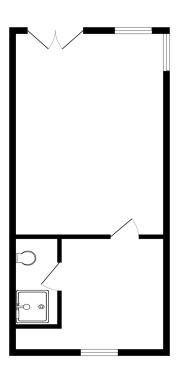

## Kingsley Gardens, Northampton NN2 7BW £500,000 - Freehold

2ND FLOOR 389 sq.h. (36.1 sq.m.) approx.

3RD FLOOR 302 sq.ft. (28.1 sq.m.) approx.

- Modern Bathrooms
- Private Garden Access
- o Desirable Location
- Turn Key Investment Opportunity
- o Soon To Be Completed To A High Spec. & Finish.

GROUND FLOOR 389 sq.ft. (36.1 sq.m.) approx. 1ST FLOOR 389 sq.ft. (36.1 sq.m.) approx. 2ND FLOOR 389 sq.ft. (36.1 sq.m.) approx. 3RD FLOOR 302 sq.ft. (28.1 sq.m.) approx.

## TOTAL FLOOR AREA: 1469 sq.ft. (136.5 sq.m.) approx.

Whilst every attempt has been made to ensure the accuracy of the floorplan contained here, measurements of doors, windows, rooms and any other items are approximate and no responsibility is taken for any error, omission or mis-statement. This plan is for illustrative purposes only and should be used as such by any prospective purchaser. The services, systems and appliances shown have not been tested and no guarantee as to their operability or efficiency can be given.