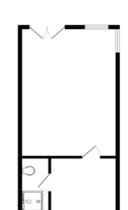

GROUND FLOOR 389 sq.ft. (36.1 sq.m.) approx.

- Modern Bathrooms
- Private Garden Access
- o Desirable Location
- Turn Key Investment Opportunity
- o Soon To Be Completed To A High Spec. & Finish.

GROUND FLOOR 389 sq.ft. (36.1 sq.m.) approx. 1ST FLOOR 389 sq.ft. (36.1 sq.m.) approx. 2ND FLOOR 389 sq.ft. (36.1 sq.m.) approx. 3RD FLOOR 302 sq.ft. (28.1 sq.m.) approx.

## TOTAL FLOOR AREA: 1469 sq.ft. (136.5 sq.m.) approx.

Whilst every attempt has been made to ensure the accuracy of the floorplan contained here, measurements of doors, windows, rooms and any other items are approximate and no responsibility is taken for any error, omission or mis-statement. This plan is for illustrative purposes only and should be used as such by any prospective purchaser. The services, systems and appliances shown have not been tested and no guarantee as to their operability or efficiency can be given.