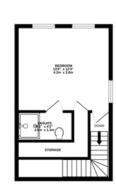

## Kingsley Gardens, Northampton NN2 7BW £500,000 - Freehold

2ND FLOOR 389 sq.h. (36.1 sq.m.) approx.

3RD FLOOR 302 sq.ft. (28.1 sq.m.) approx.

- Modern Bathrooms
- Private Garden Access
- o Desirable Location
- Turn Key Investment Opportunity
- o Soon To Be Completed To A High Spec. & Finish.

GROUND FLOOR 389 sq.ft. (36.1 sq.m.) approx. 1ST FLOOR 389 sq.ft. (36.1 sq.m.) approx. 2ND FLOOR 389 sq.ft. (36.1 sq.m.) approx. 3RD FLOOR 302 sq.ft. (28.1 sq.m.) approx.

## TOTAL FLOOR AREA: 1469 sq.ft. (136.5 sq.m.) approx.

Whilst every attempt has been made to ensure the accuracy of the floorplan contained here, measurements of doors, windows, rooms and any other items are approximate and no responsibility is taken for any error, omission or mis-statement. This plan is for illustrative purposes only and should be used as such by any prospective purchaser. The services, systems and appliances shown have not been tested and no guarantee as to their operability or efficiency can be given.