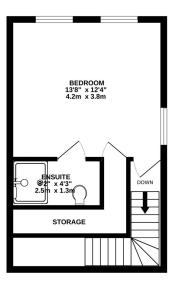

## Kingsley Gardens, Northampton NN2 7BW £500,000 - Freehold

2ND FLOOR 389 sq.h. (36.1 sq.m.) approx.

3RD FLOOR 302 sq.ft. (28.1 sq.m.) approx.

- Modern Bathrooms
- Private Garden Access
- o Desirable Location
- Turn Key Investment Opportunity
- o Soon To Be Completed To A High Spec. & Finish.

GROUND FLOOR 389 sq.ft. (36.1 sq.m.) approx. 1ST FLOOR 389 sq.ft. (36.1 sq.m.) approx. 2ND FLOOR 389 sq.ft. (36.1 sq.m.) approx. 3RD FLOOR 302 sq.ft. (28.1 sq.m.) approx.

## TOTAL FLOOR AREA: 1469 sq.ft. (136.5 sq.m.) approx.

Whilst every attempt has been made to ensure the accuracy of the floorplan contained here, measurements of doors, windows, rooms and any other items are approximate and no responsibility is taken for any error, omission or mis-statement. This plan is for illustrative purposes only and should be used as such by any prospective purchaser. The services, systems and appliances shown have not been tested and no guarantee as to their operability or efficiency can be given.