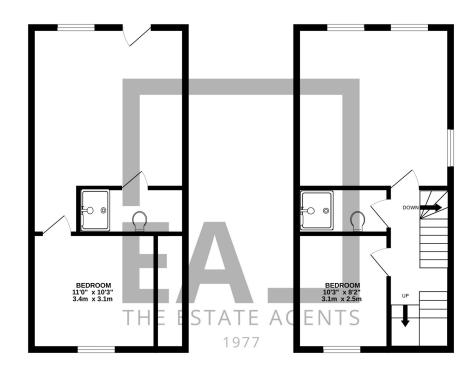

## Kingsley Gardens, Northampton NN2 7BW £500,000 - Freehold

2ND FLOOR 389 sq.h. (36.1 sq.m.) approx.

3RD FLOOR 302 sq.ft. (28.1 sq.m.) approx.

- Modern Bathrooms
- Private Garden Access
- o Desirable Location
- Turn Key Investment Opportunity
- o Soon To Be Completed To A High Spec. & Finish.

GROUND FLOOR 389 sq.ft. (36.1 sq.m.) approx. 1ST FLOOR 389 sq.ft. (36.1 sq.m.) approx. 2ND FLOOR 389 sq.ft. (36.1 sq.m.) approx. 3RD FLOOR 302 sq.ft. (28.1 sq.m.) approx.

## TOTAL FLOOR AREA: 1469 sq.ft. (136.5 sq.m.) approx.

Whilst every attempt has been made to ensure the accuracy of the floorplan contained here, measurements of doors, windows, rooms and any other items are approximate and no responsibility is taken for any error, omission or mis-statement. This plan is for illustrative purposes only and should be used as such by any prospective purchaser. The services, systems and appliances shown have not been tested and no guarantee as to their operability or efficiency can be given.