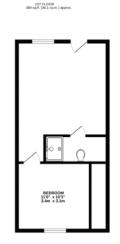

- Modern Bathrooms
- Private Garden Access
- o Desirable Location
- Turn Key Investment Opportunity
- o Soon To Be Completed To A High Spec. & Finish.

GROUND FLOOR 389 sq.ft. (36.1 sq.m.) approx. 1ST FLOOR 389 sq.ft. (36.1 sq.m.) approx. 2ND FLOOR 389 sq.ft. (36.1 sq.m.) approx. 3RD FLOOR 302 sq.ft. (28.1 sq.m.) approx.

## TOTAL FLOOR AREA: 1469 sq.ft. (136.5 sq.m.) approx.

Whilst every attempt has been made to ensure the accuracy of the floorplan contained here, measurements of doors, windows, rooms and any other items are approximate and no responsibility is taken for any error, omission or mis-statement. This plan is for illustrative purposes only and should be used as such by any prospective purchaser. The services, systems and appliances shown have not been tested and no guarantee as to their operability or efficiency can be given.