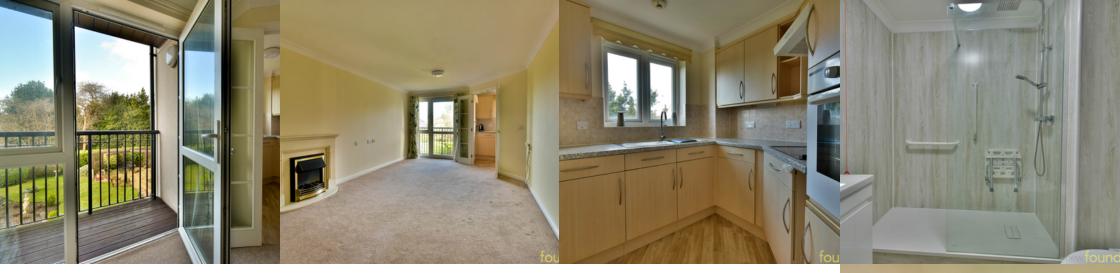

#### PROPERTY DESCRIPTION

A well presented one bedroom first floor flat situated in this popular over 60's block close to Bexhill town centre and seafront. Benefitting from having no onward chain, accommodation comprises; Entrance Hall, Living Room with BALCONY, Kitchen, shower room, communal facilities including lounge, laundry room, gardens and guest suite. EPC -B

### Living Room/Dining room

19' 8" x 10' 9" (5.99m x 3.28m) With feature fireplace, electric night storage heater, telephone point, TV aerial point, double glazed door with double glazed windows to the side leading onto balcony.

# Private balcony

Facing in a westerly direction with wrought iron railings and overlooking pretty communal gardens.

### Kitchen

7' 7" x 7' 1" (2.31m x 2.16m) With range of fittings comprising single drainer stainless steel sink unit with mixer tap and cupboards under, further range of cupboards and drawers with working surfaces over, range of matching wall mounted cupboards, built-in electric oven with cupboards above and below, four ring ceramic hob with extractor fan over, undercounter builtin fridge and separate freezer, part tiling to walls, wall mounted dimplex heater, double glazed window with westley aspect overlooking communal gardens.

### Shower room

Having been recently re-fitted with large open shower cubicle with glass screen with chrome fittings having overhead shower and additional hand shower, low level WC, wash hand basin with mixer taps and storage cupboards below, shaver point, wall mounted electric heater, extractor fan.