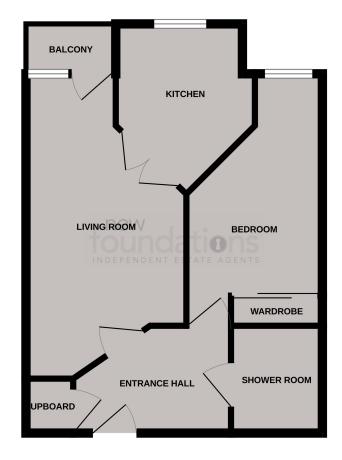

### **ROOM DESCRIPTIONS**

#### Entance

Communal entrance with security intercom leading to Communal hallway with stairs or left to 1st floor landing with private front door with security spy hole, leading to entrance hall with large walk-in storage cupboard housing hot water tank, consumer unit and electric meter.

### Living Room/Dining room

19' 8" x 10' 9" (5.99m x 3.28m) With feature fireplace, electric night storage heater, telephone point, TV aerial point, double glazed door with double glazed windows to the side leading onto balcony.

# Private balcony

Facing in a westerly direction with wrought iron railings and overlooking pretty communal gardens.

### Kitchen

7' 7" x 7' 1" (2.31m x 2.16m) With range of fittings comprising single drainer stainless steel sink unit with mixer tap and cupboards under, further range of cupboards and drawers with working surfaces over, range of matching wall mounted cupboards, built-in electric oven with cupboards above and below, four ring ceramic hob with extractor fan over, undercounter builtin fridge and separate freezer, part tiling to walls, wall mounted dimplex heater, double glazed window with westley aspect overlooking communal gardens.

# Double Bedroom

13' 9" x 9' 1" (4.19m x 2.77m) With built-in double wardrobe with concertina glass doors, night storage heater, TV aerial point, double glazed window with westerly aspect.

### Shower room

Having been recently re-fitted with large open shower cubicle with glass screen with chrome fittings having overhead shower and additional hand shower, low level WC, wash hand basin with mixer taps and storage cupboards below, shaver point, wall mounted electric heater, extractor fan.