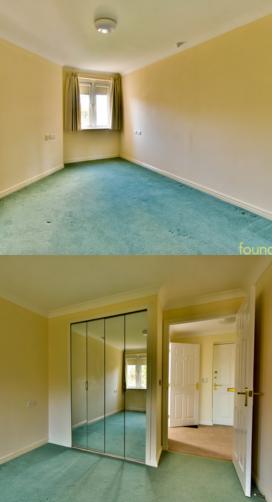

# Double Bedroom

13' 9" x 9' 1" (4.19m x 2.77m) With built-in double wardrobe with concertina glass doors, night storage heater, TV aerial point, double glazed window with westerly aspect.

### Shower room

Having been recently re-fitted with large open shower cubicle with glass screen with chrome fittings having overhead shower and additional hand shower, low level WC, wash hand basin with mixer taps and storage cupboards below, shaver point, wall mounted electric heater, extractor fan.